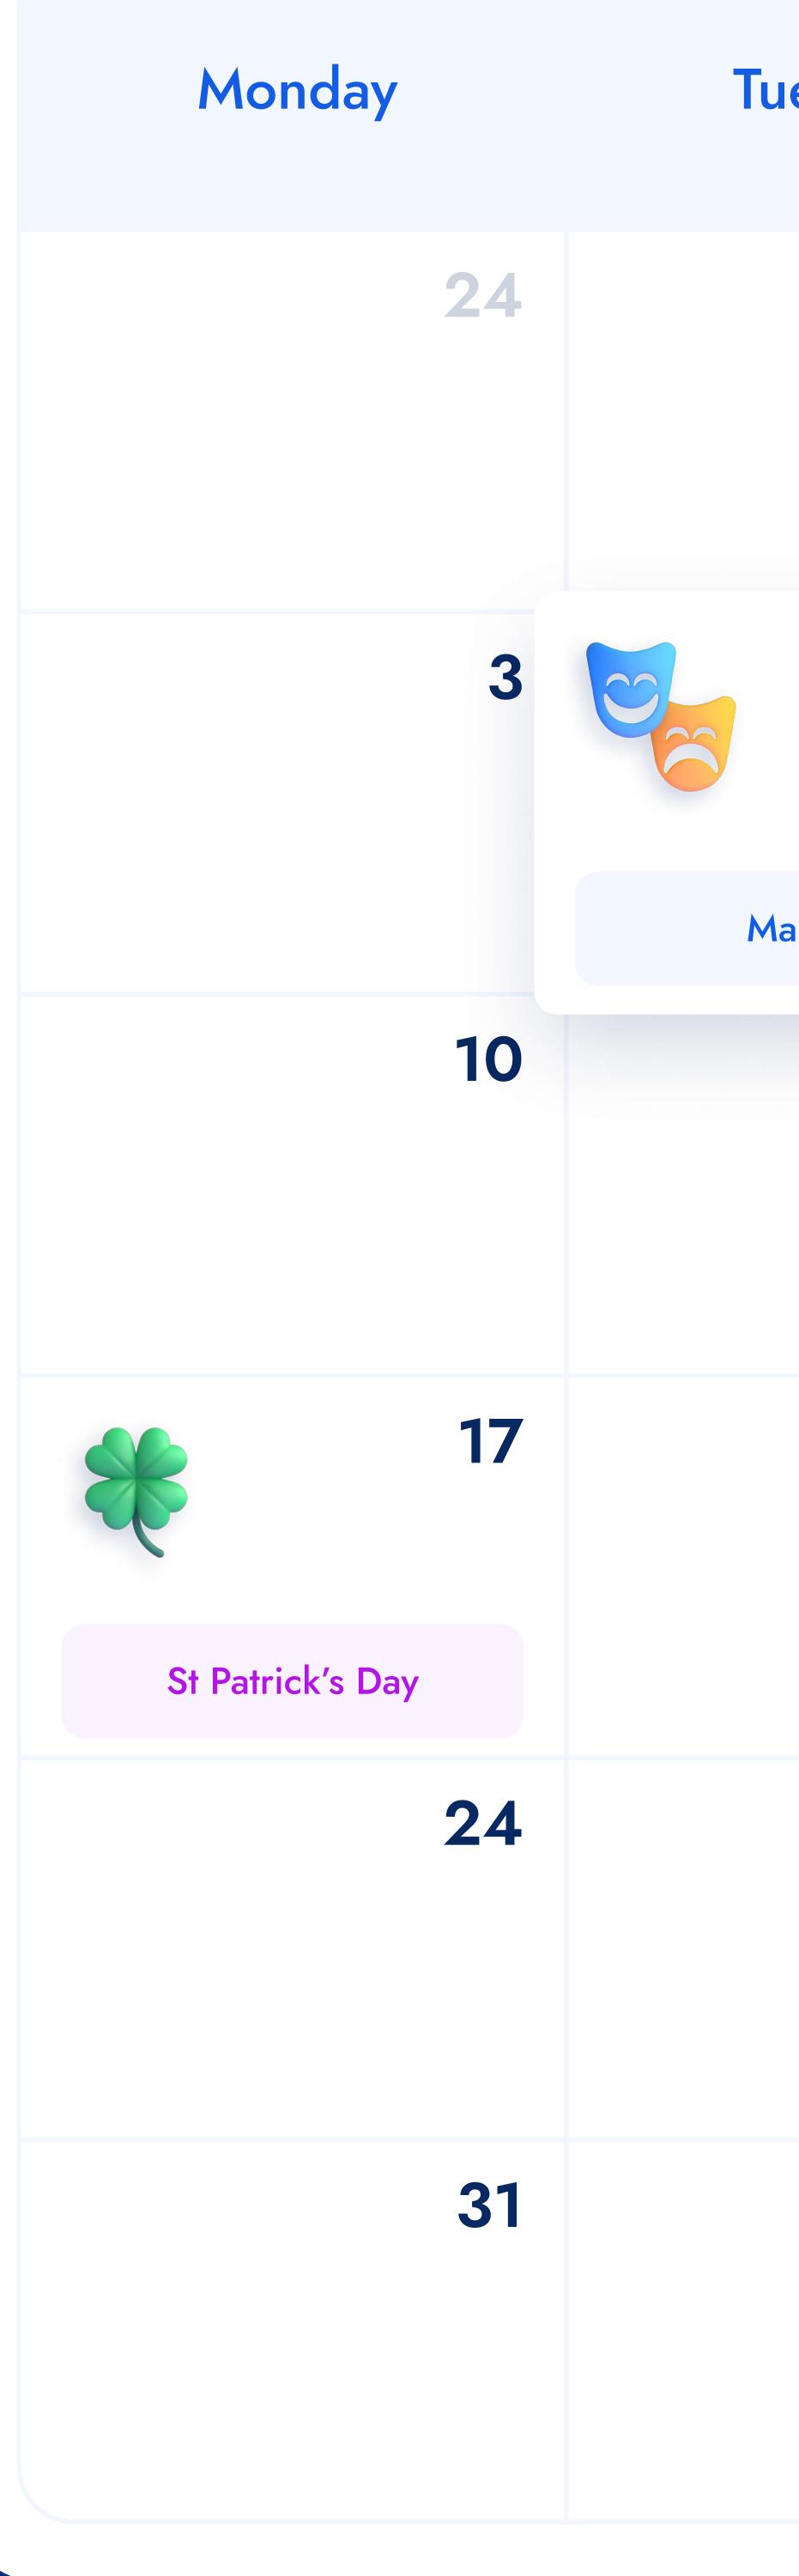

# **March 2025**

Legend

<image>

| Jesday     |    | Wednesday | Thurs                 |
|------------|----|-----------|-----------------------|
|            |    | 26        |                       |
|            | 4  | 5         |                       |
| Aardi Gras | 11 | <b>12</b> |                       |
|            | 18 | 19        | Spriu                 |
|            |    |           | Internat<br>Francopho |
|            | 25 | 26        |                       |
|            | 1  | 2         |                       |
|            |    |           |                       |

# March 2025

Find out more about Web Push Notifications:

Barometers

Marketing Templates