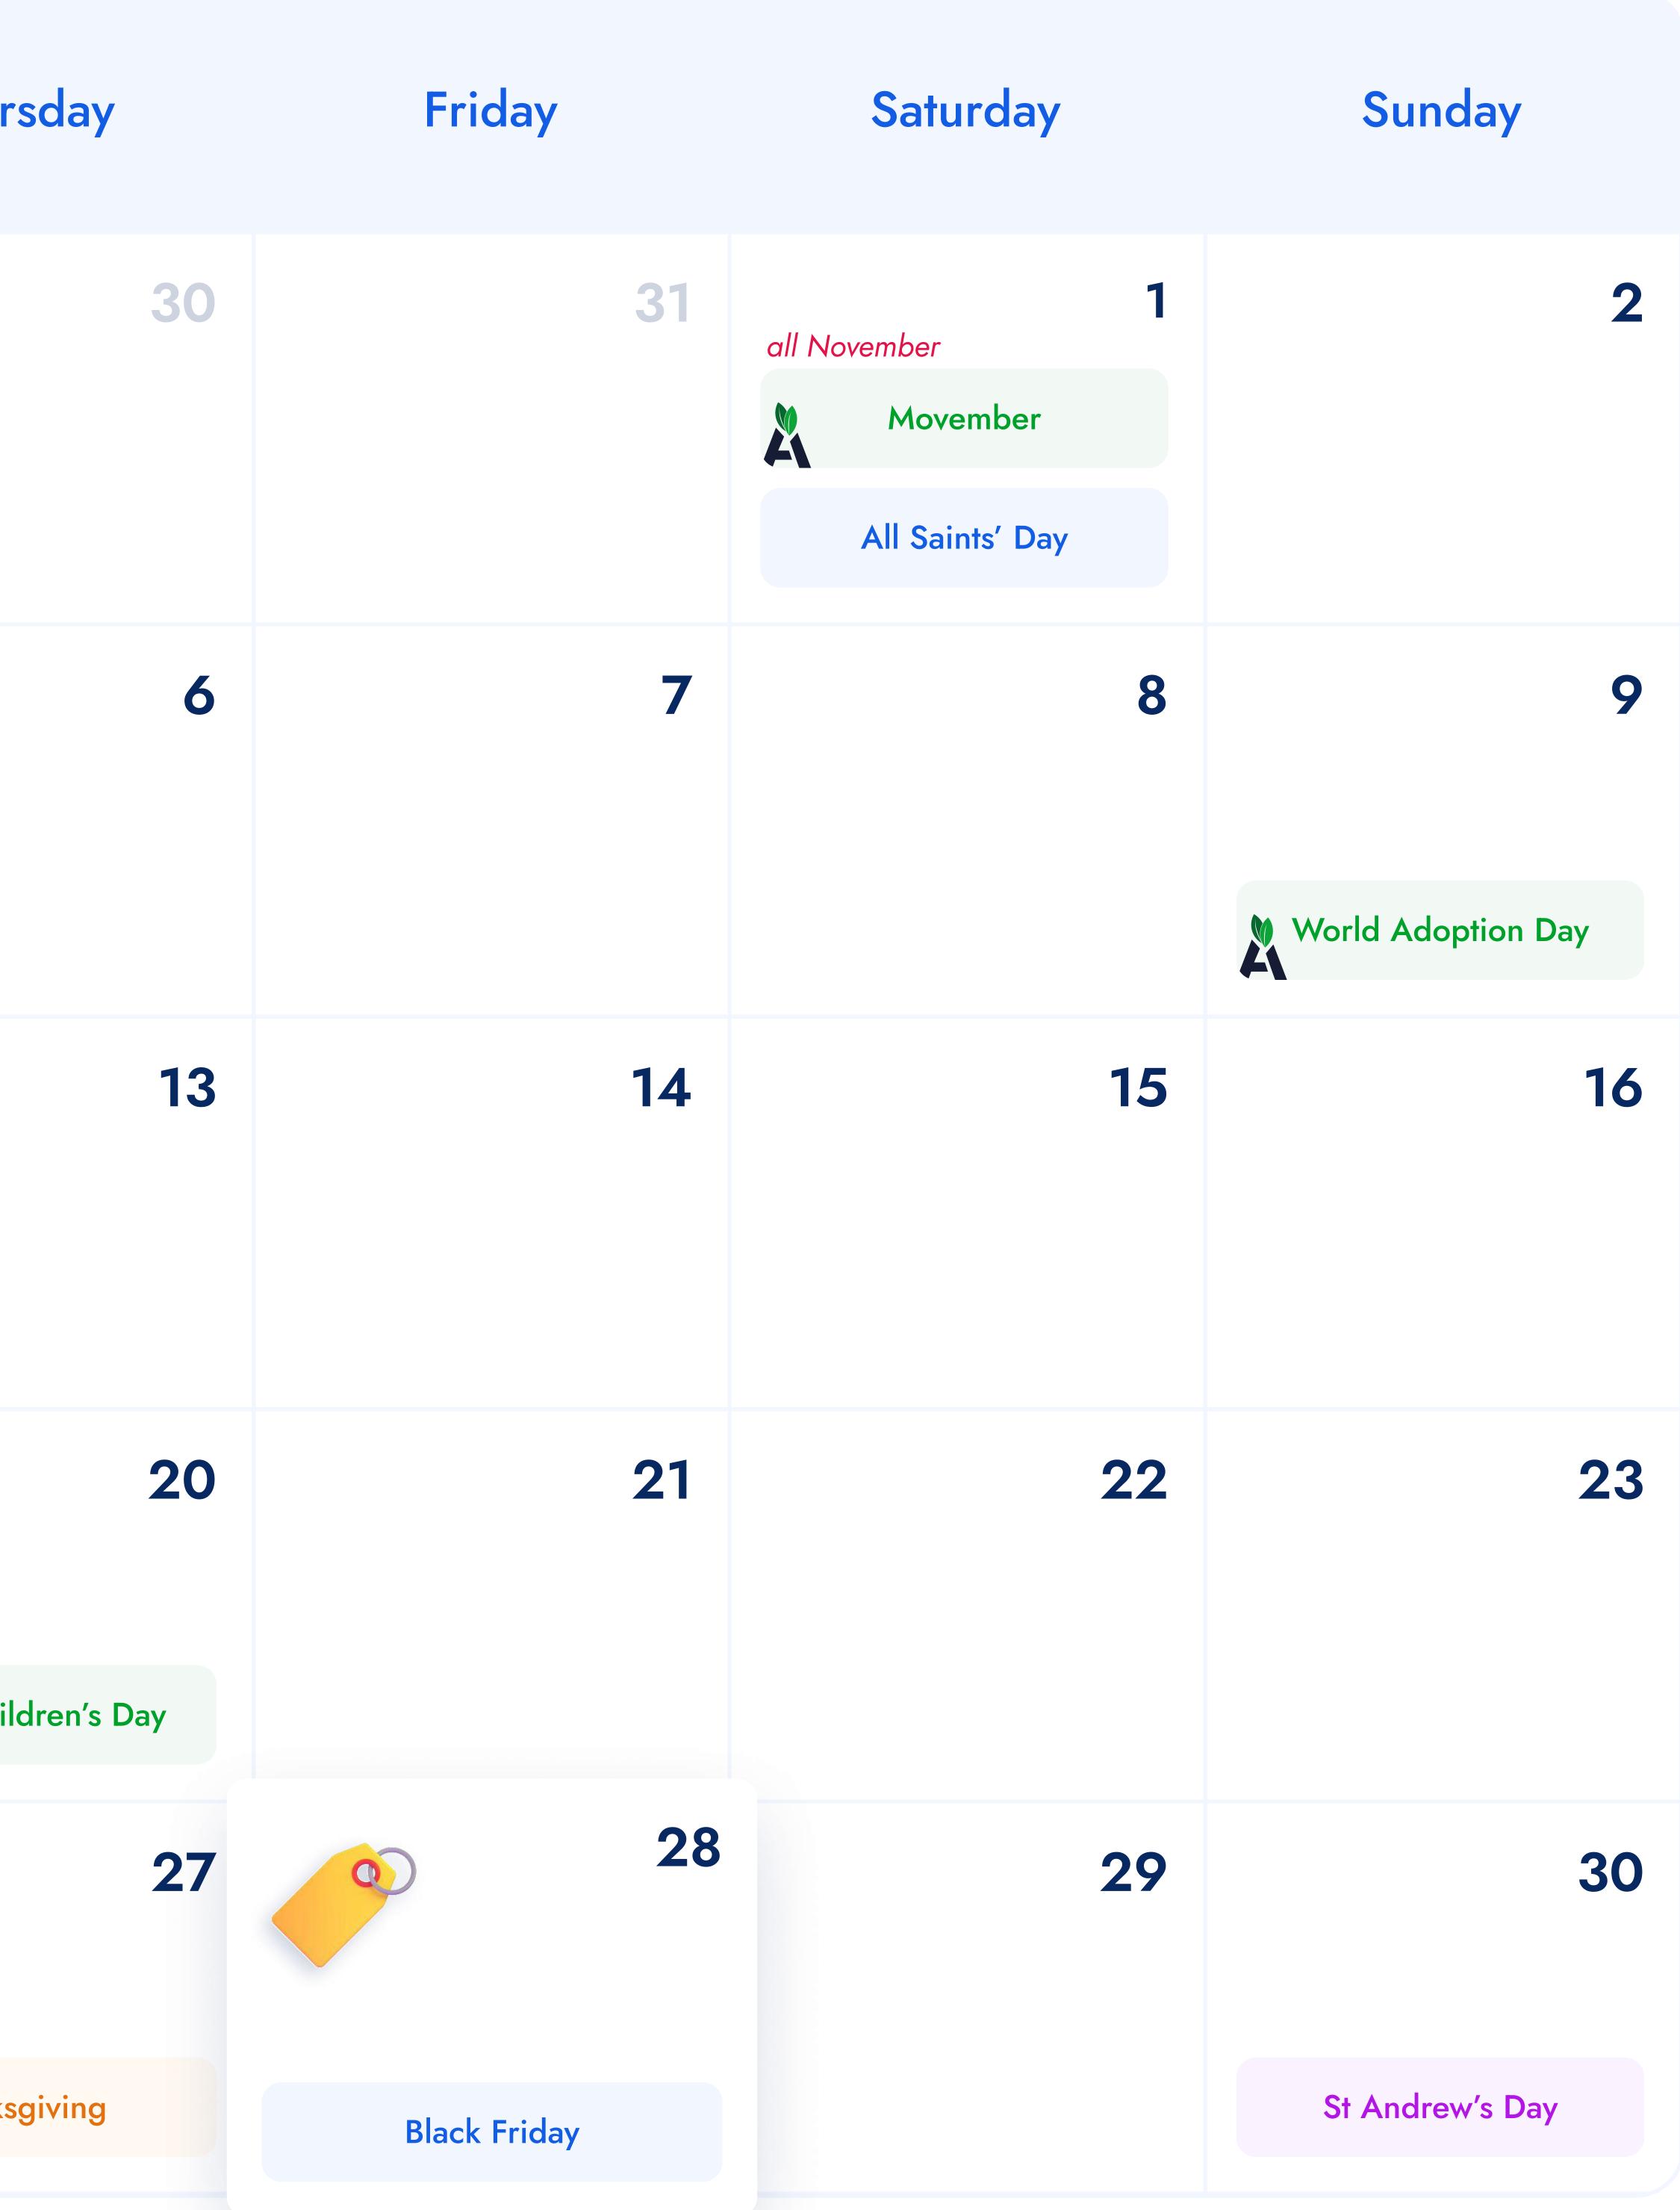

# November 2025

Legend

CSR ImpactUSAUSAUKUKUK

| Jesday                                         | Wednesday | Thurs       |
|------------------------------------------------|-----------|-------------|
|                                                | 8         |             |
|                                                | 4         |             |
| 1<br>ngles' Day<br>nbrance Day /<br>terans Day | 1         |             |
| 1                                              | 8         | World Child |
| 2                                              | 5 26      |             |

# November 2025

Find out more about Web Push Notifications:

Barometers

Marketing Templates

Case studies