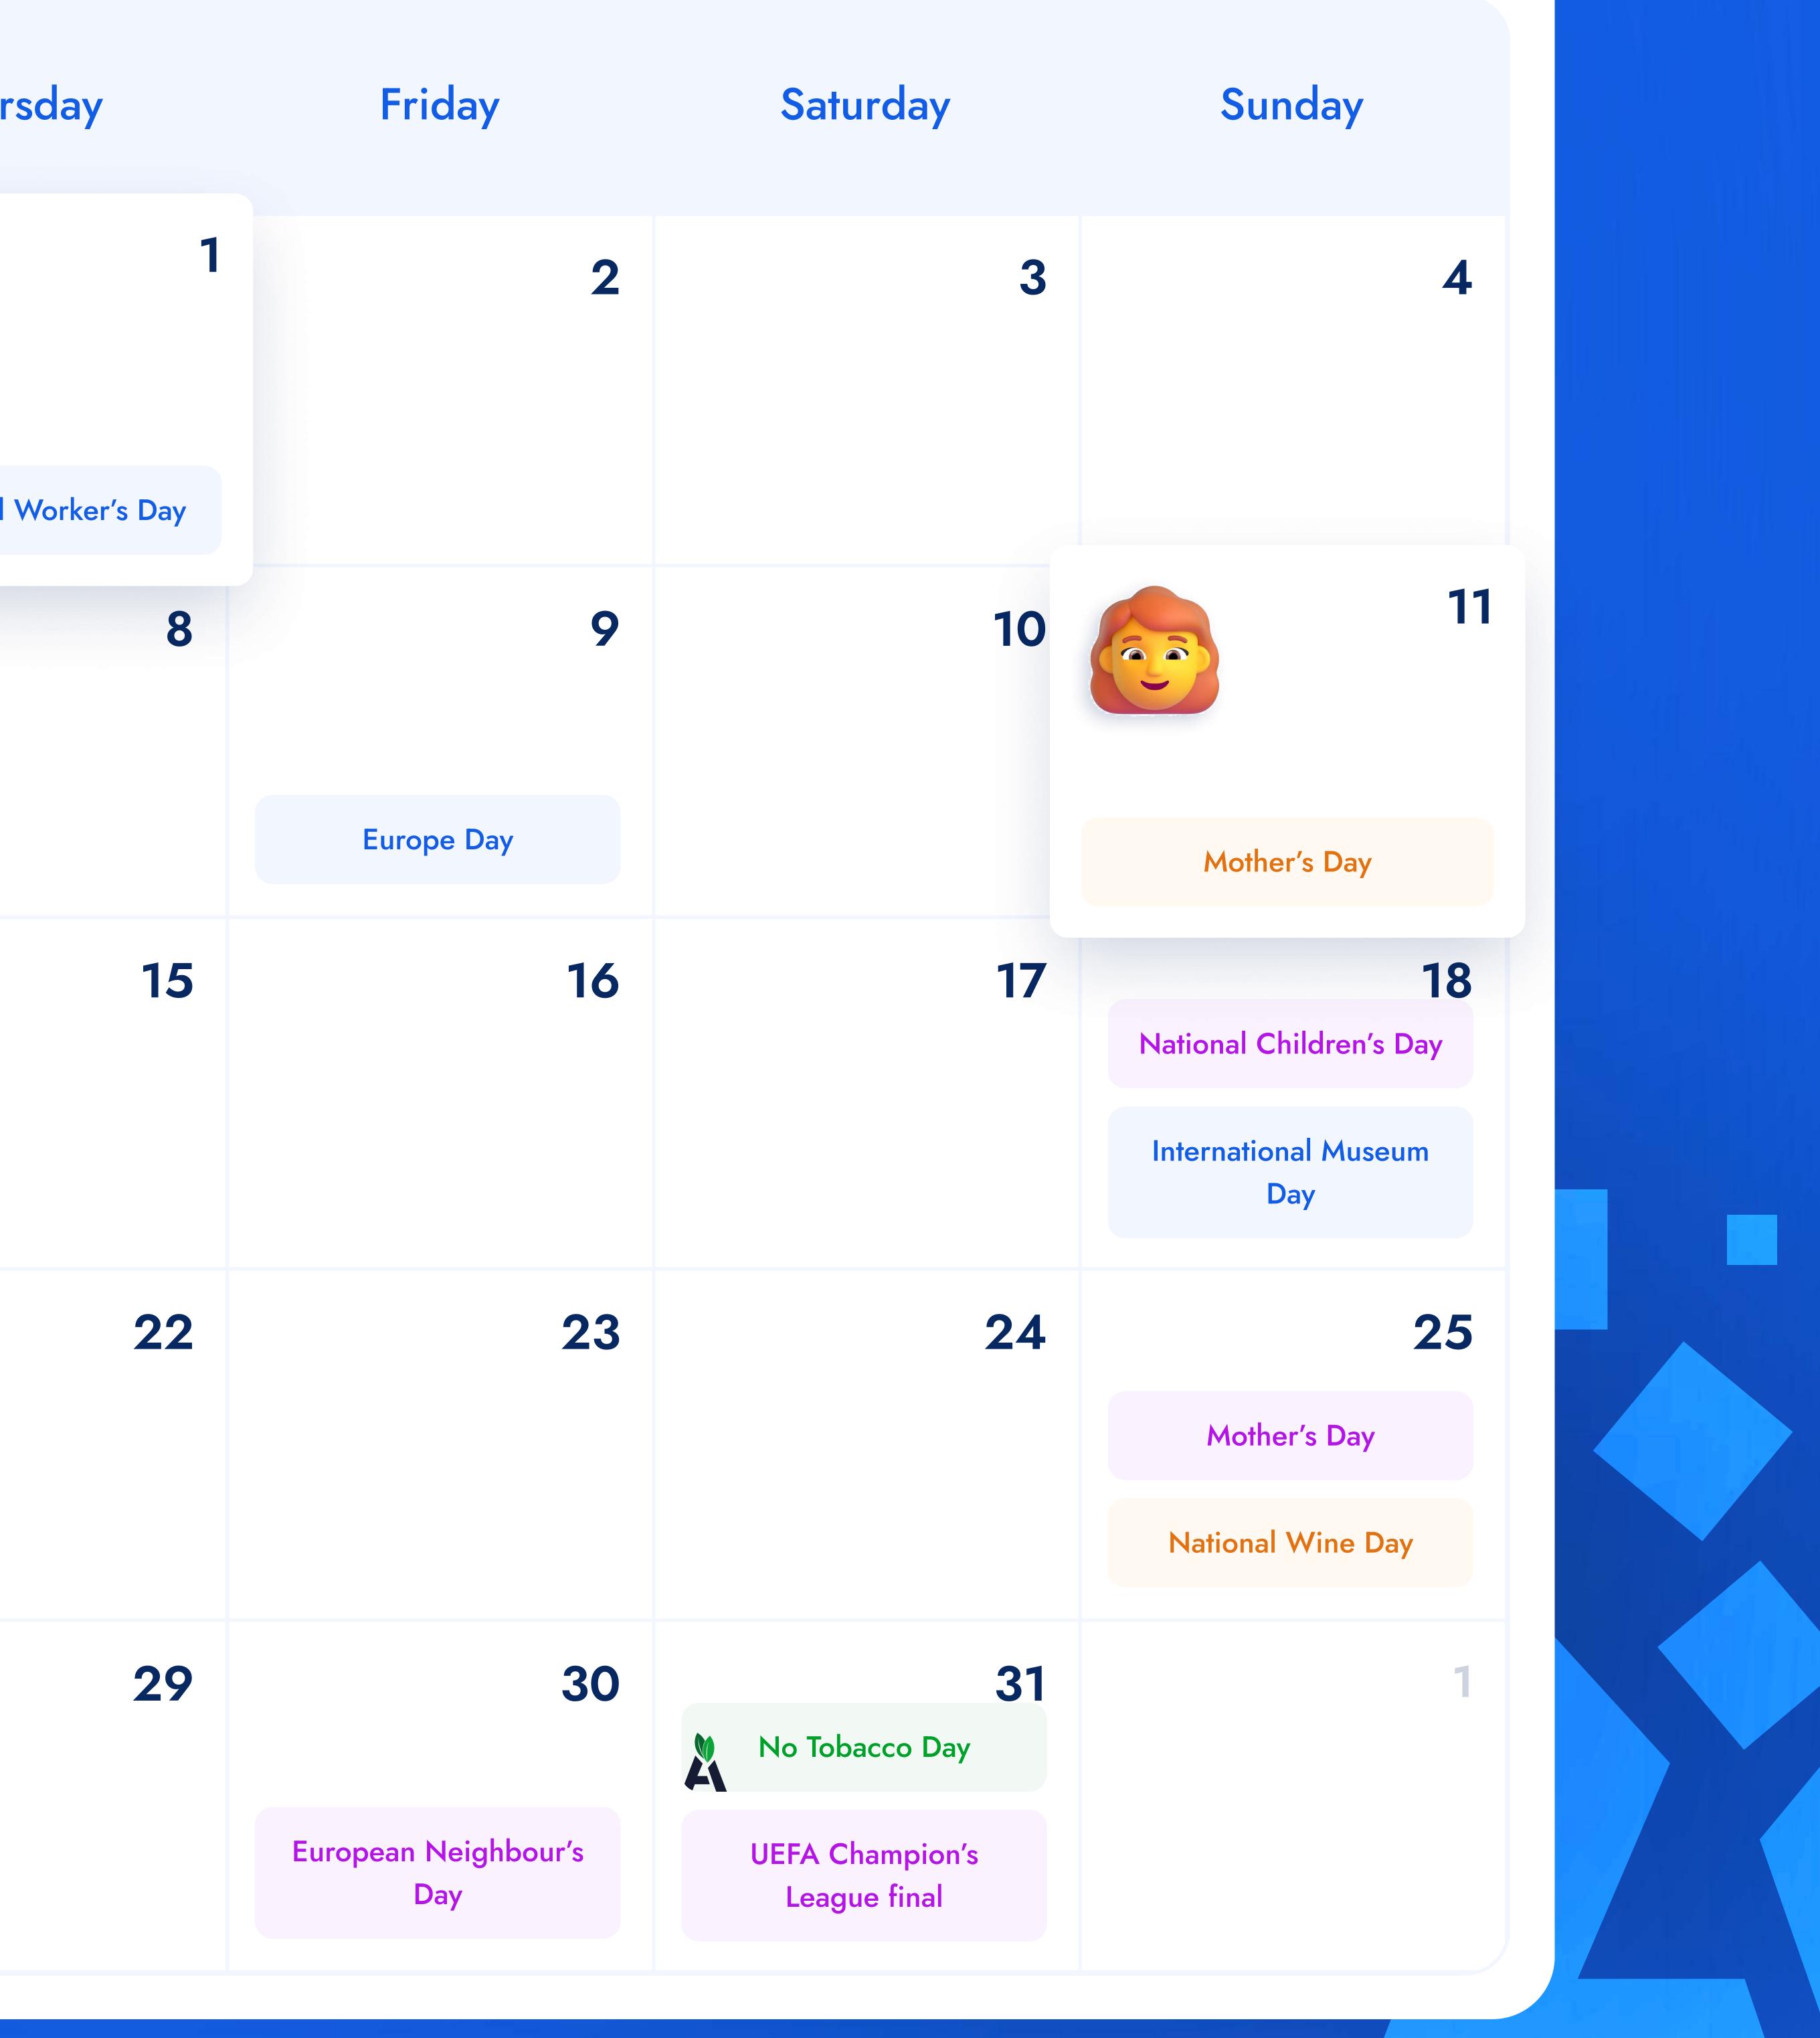

# May 2025

### Monday

Tu

Legend

<image>

| ıesday     | Wednesday        | Thurs |
|------------|------------------|-------|
|            | 30               |       |
| 6          |                  |       |
|            | 14               |       |
|            | 21               |       |
|            |                  |       |
| morial Day | World Hunger Day |       |

# May 2025

Find out more about Web Push Notifications:

Barometers

Marketing Templates

Case studies