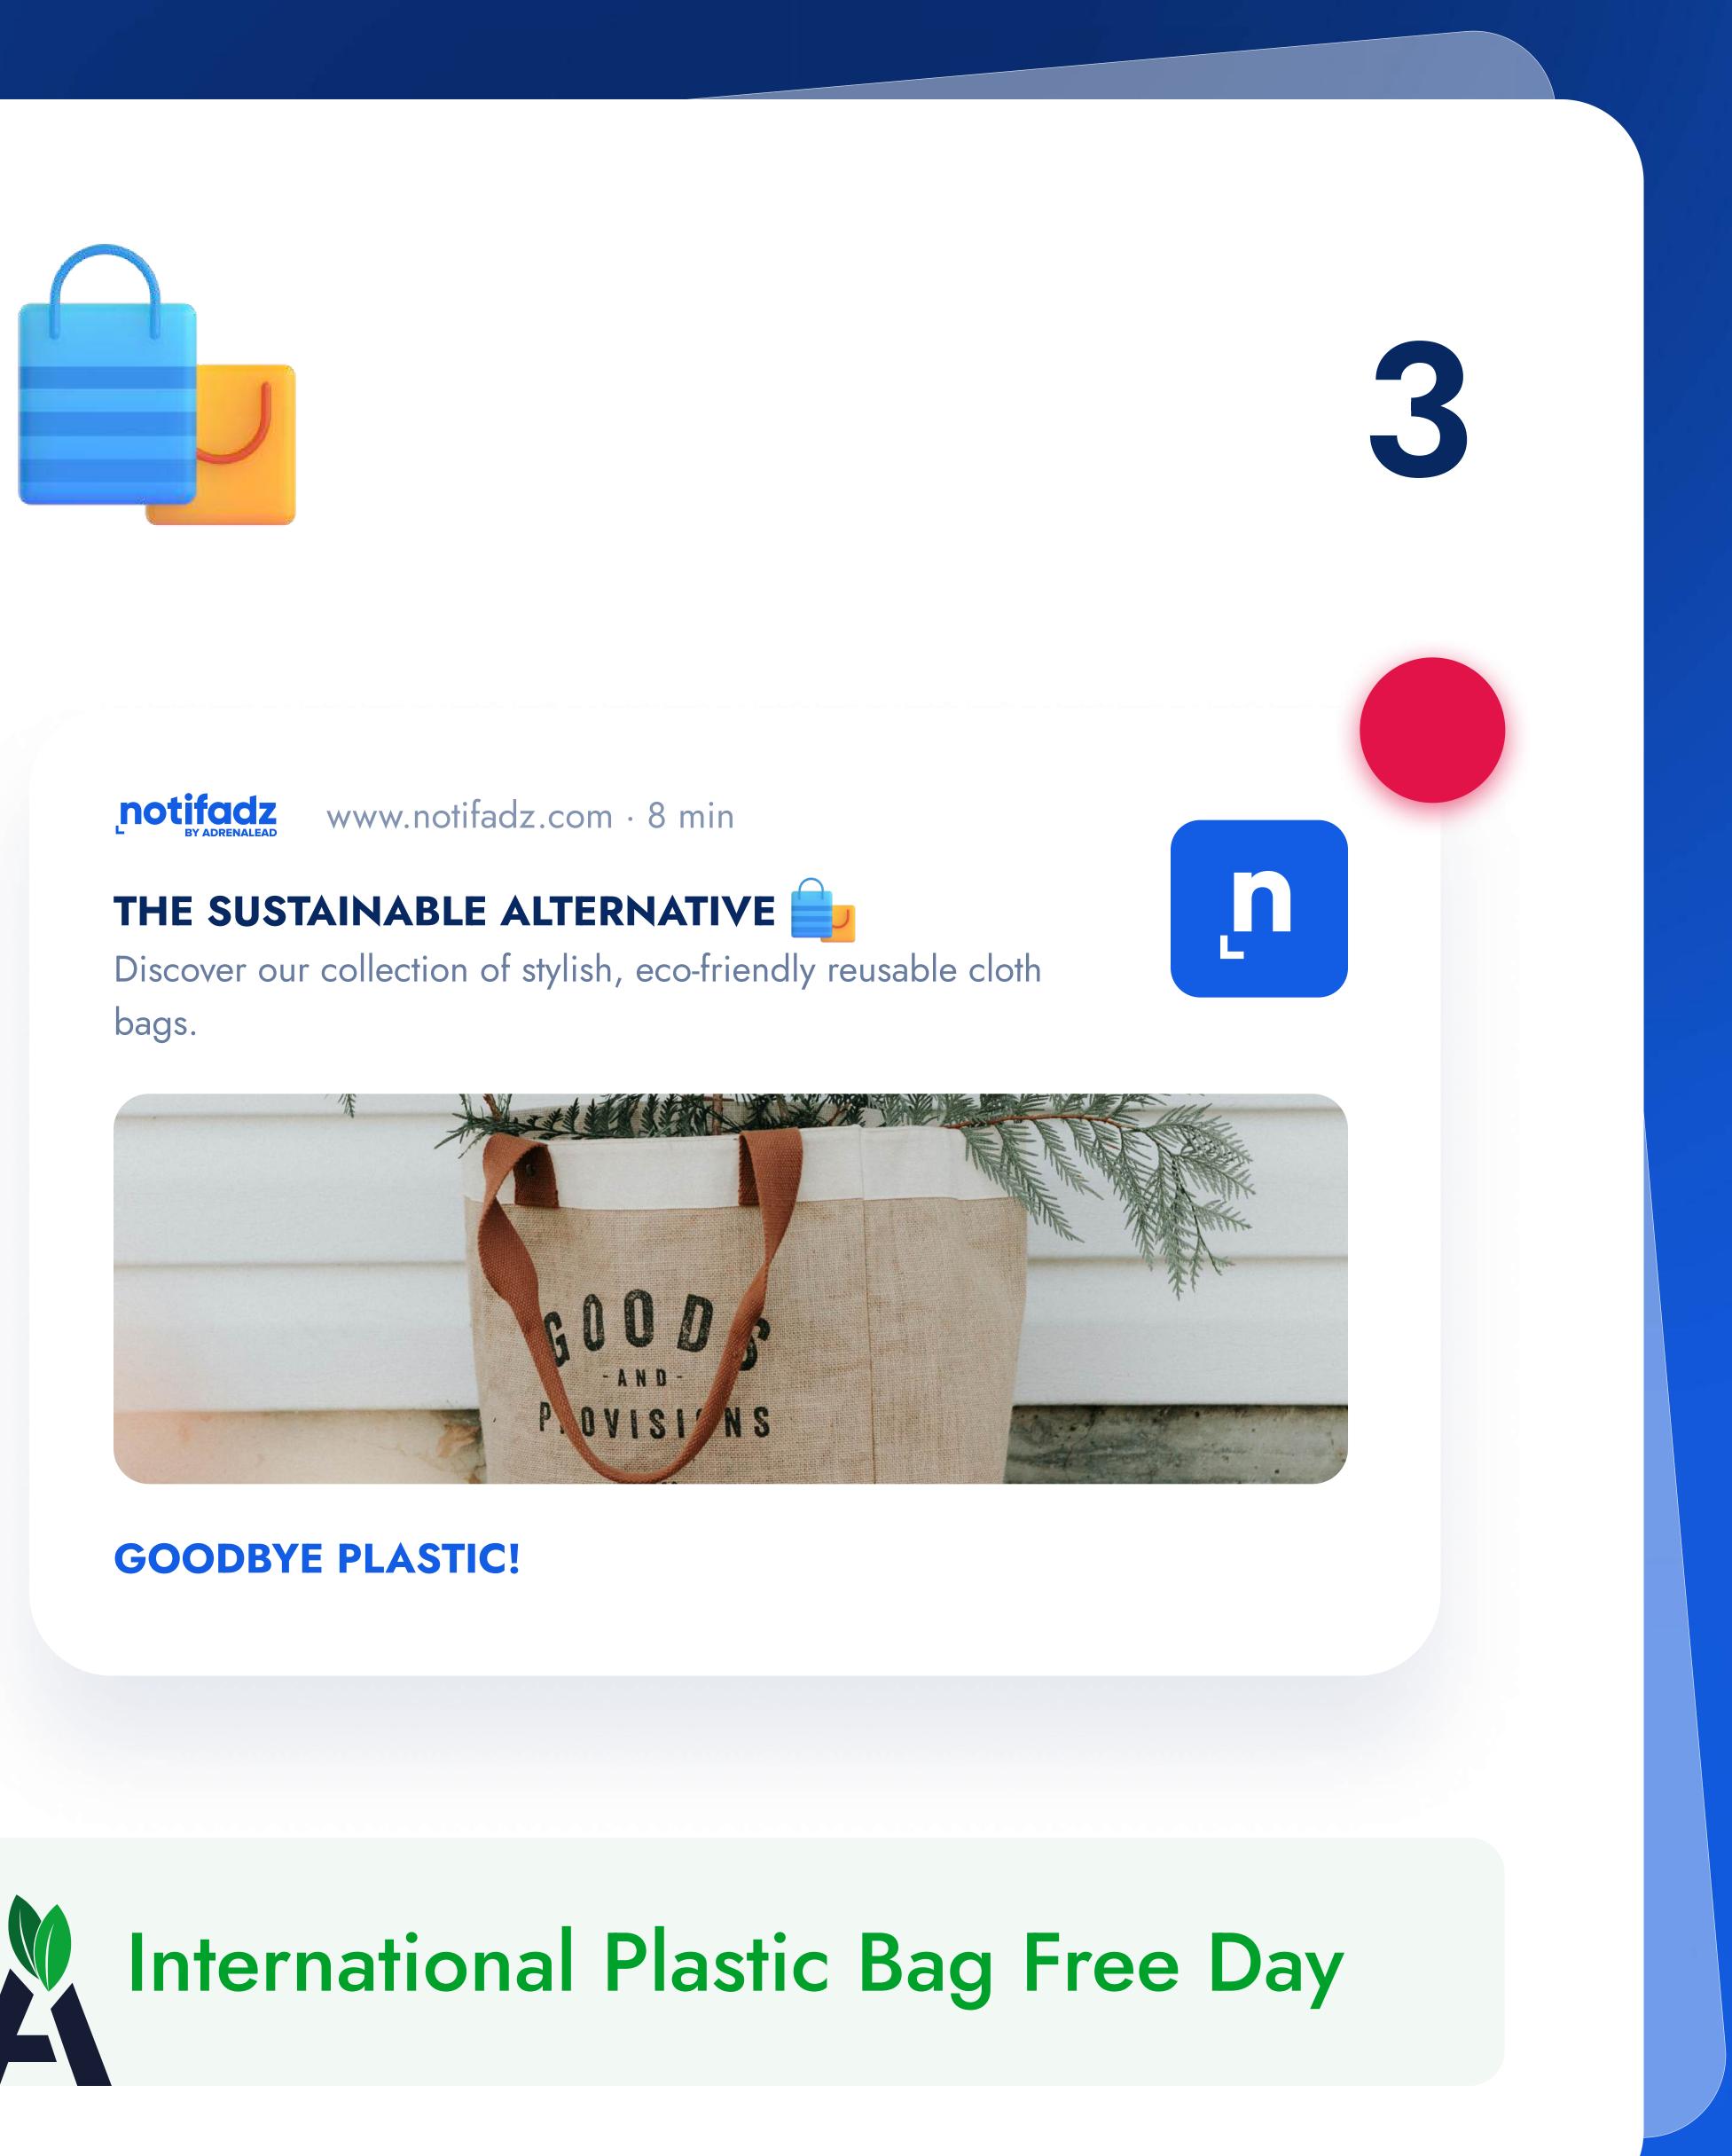

# **March 2025**

Legend

<image>

| Jesday     |    | Wednesday | Thurs                 |
|------------|----|-----------|-----------------------|
|            |    | 26        |                       |
|            | 4  | 5         |                       |
| Aardi Gras | 11 | <b>12</b> |                       |
|            | 18 | 19        | Spriu                 |
|            |    |           | Internat<br>Francopho |
|            | 25 | 26        |                       |
|            | 1  | 2         |                       |
|            |    |           |                       |

# March 2025

Find out more about Web Push Notifications:

Barometers

Marketing Templates