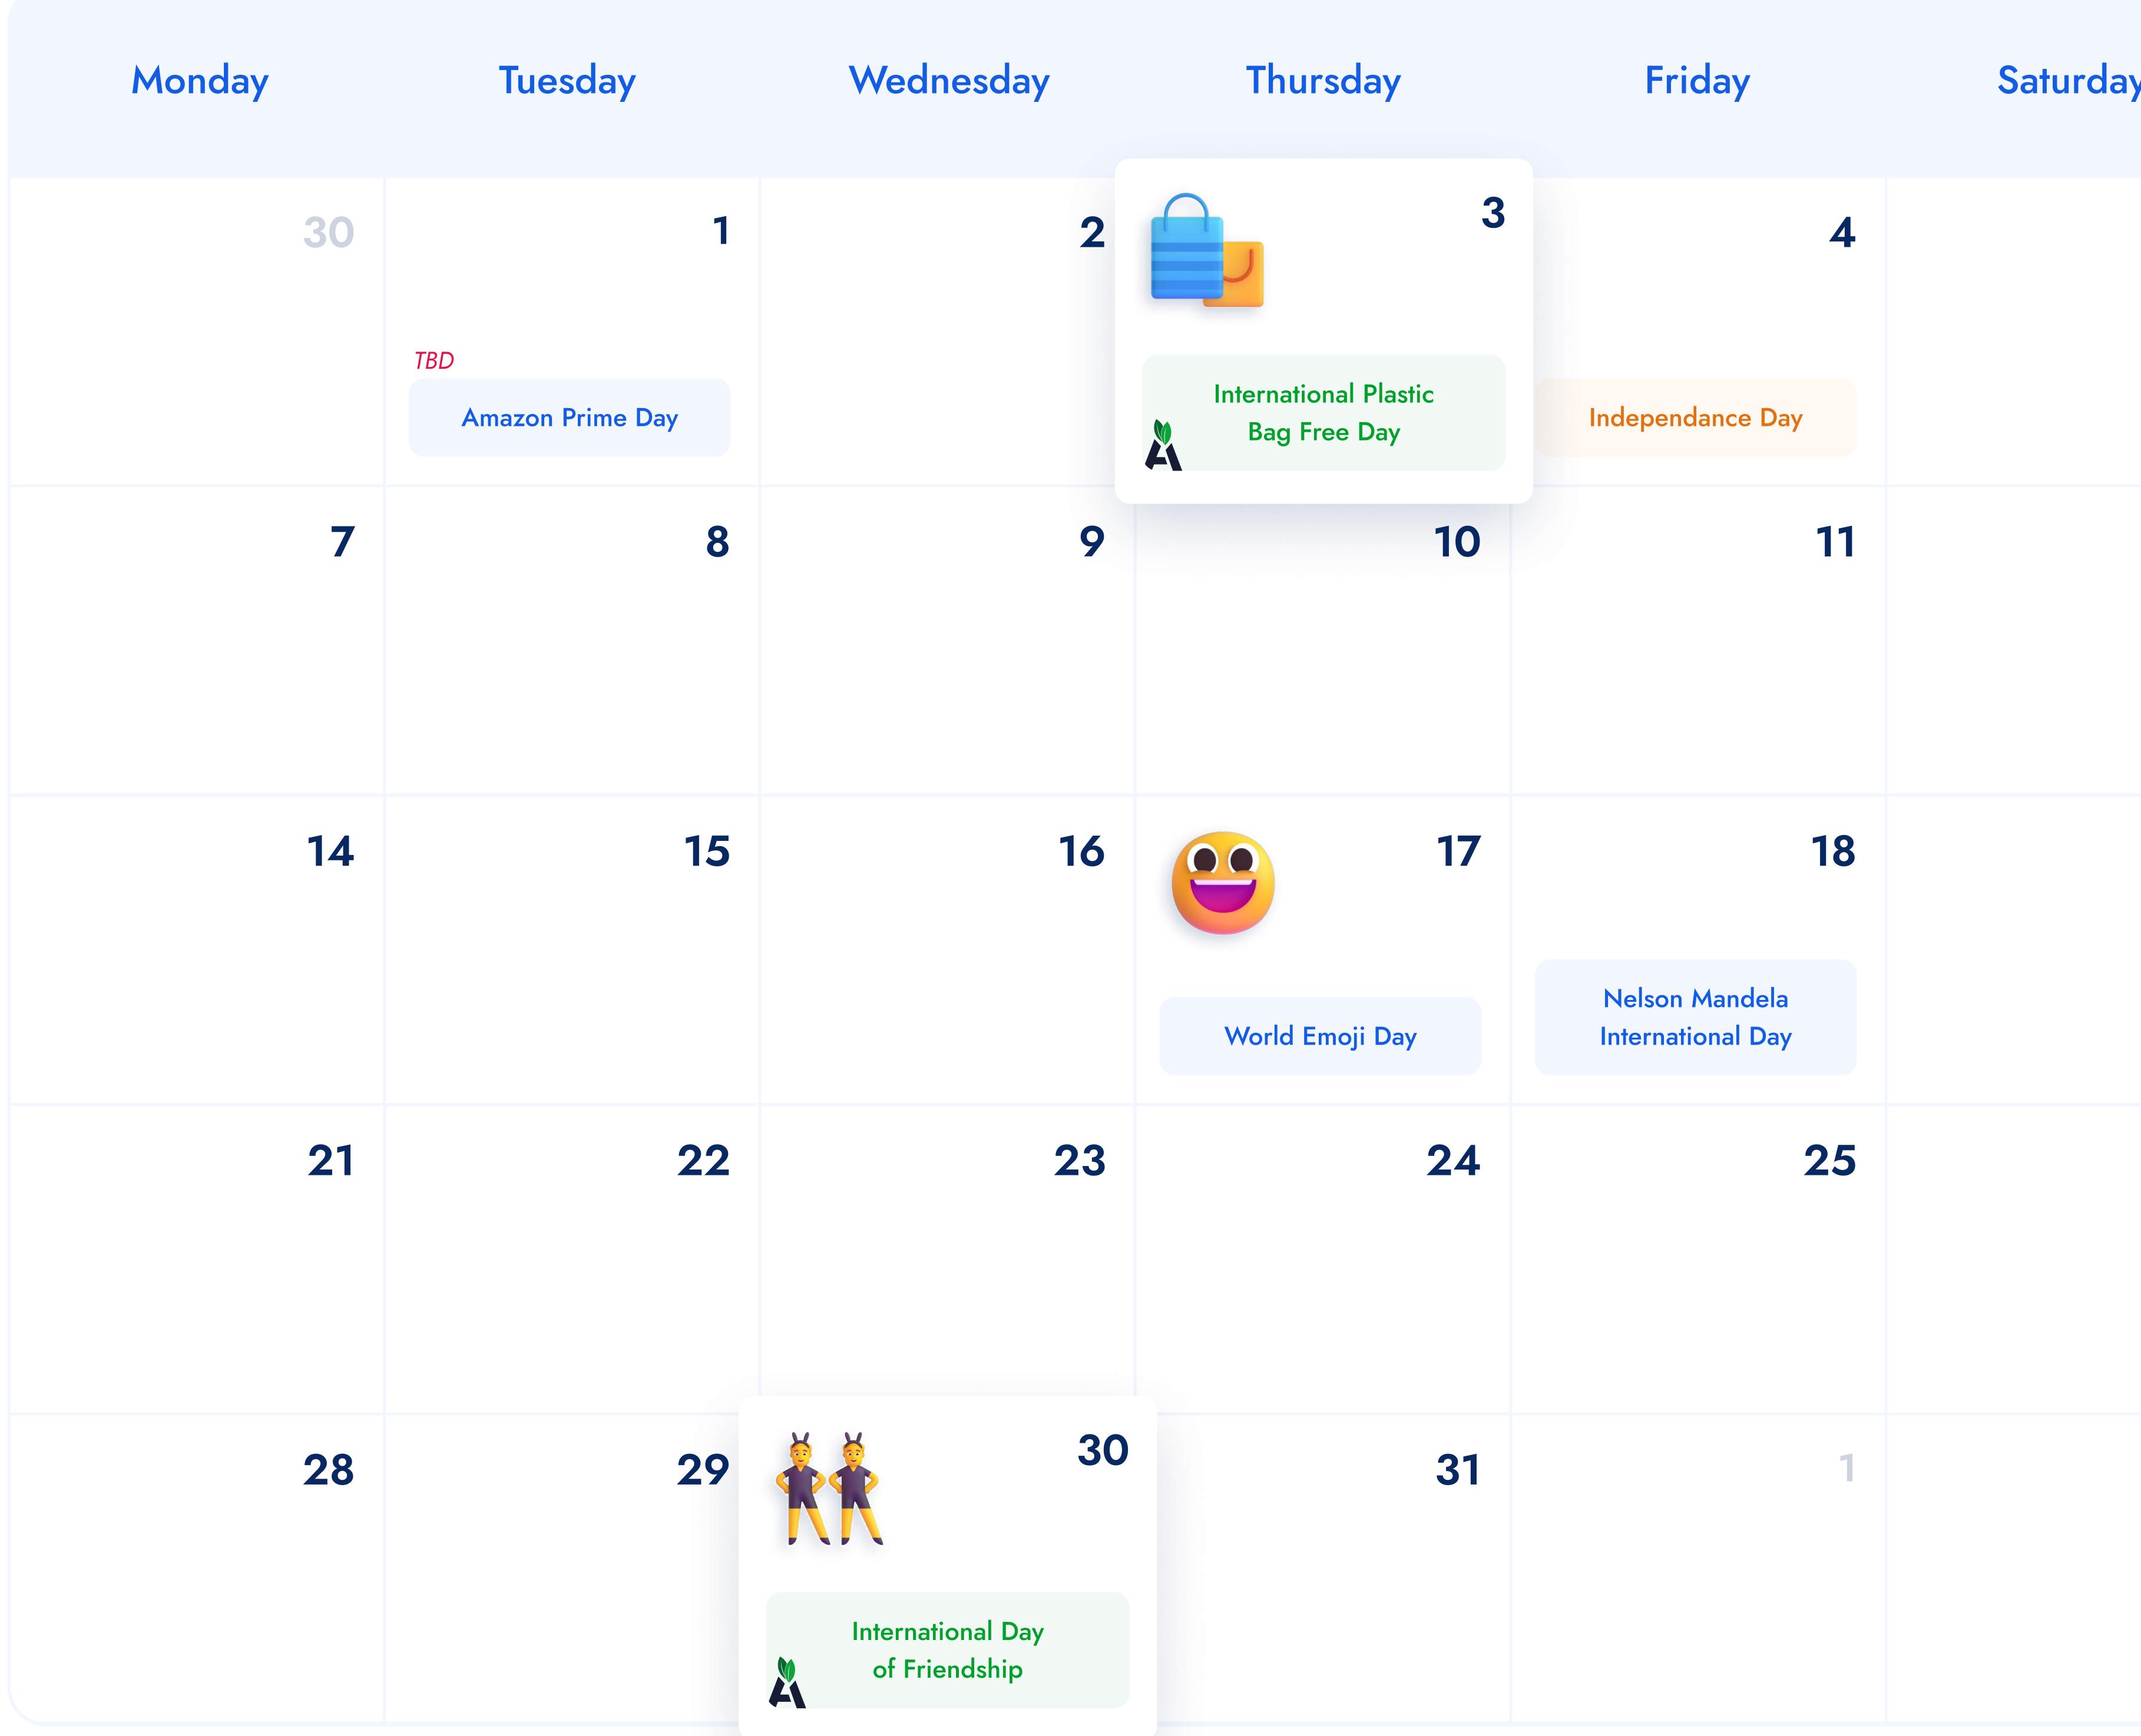

# July 2025

Legend

**CSR Impact** USA E UK Both

| y | Sunday |
|---|--------|
| 5 | 6      |
|   | 13     |
|   | 20     |
|   | 27     |
|   | 3      |

Find out more about Web Push Notifications:

Barometers