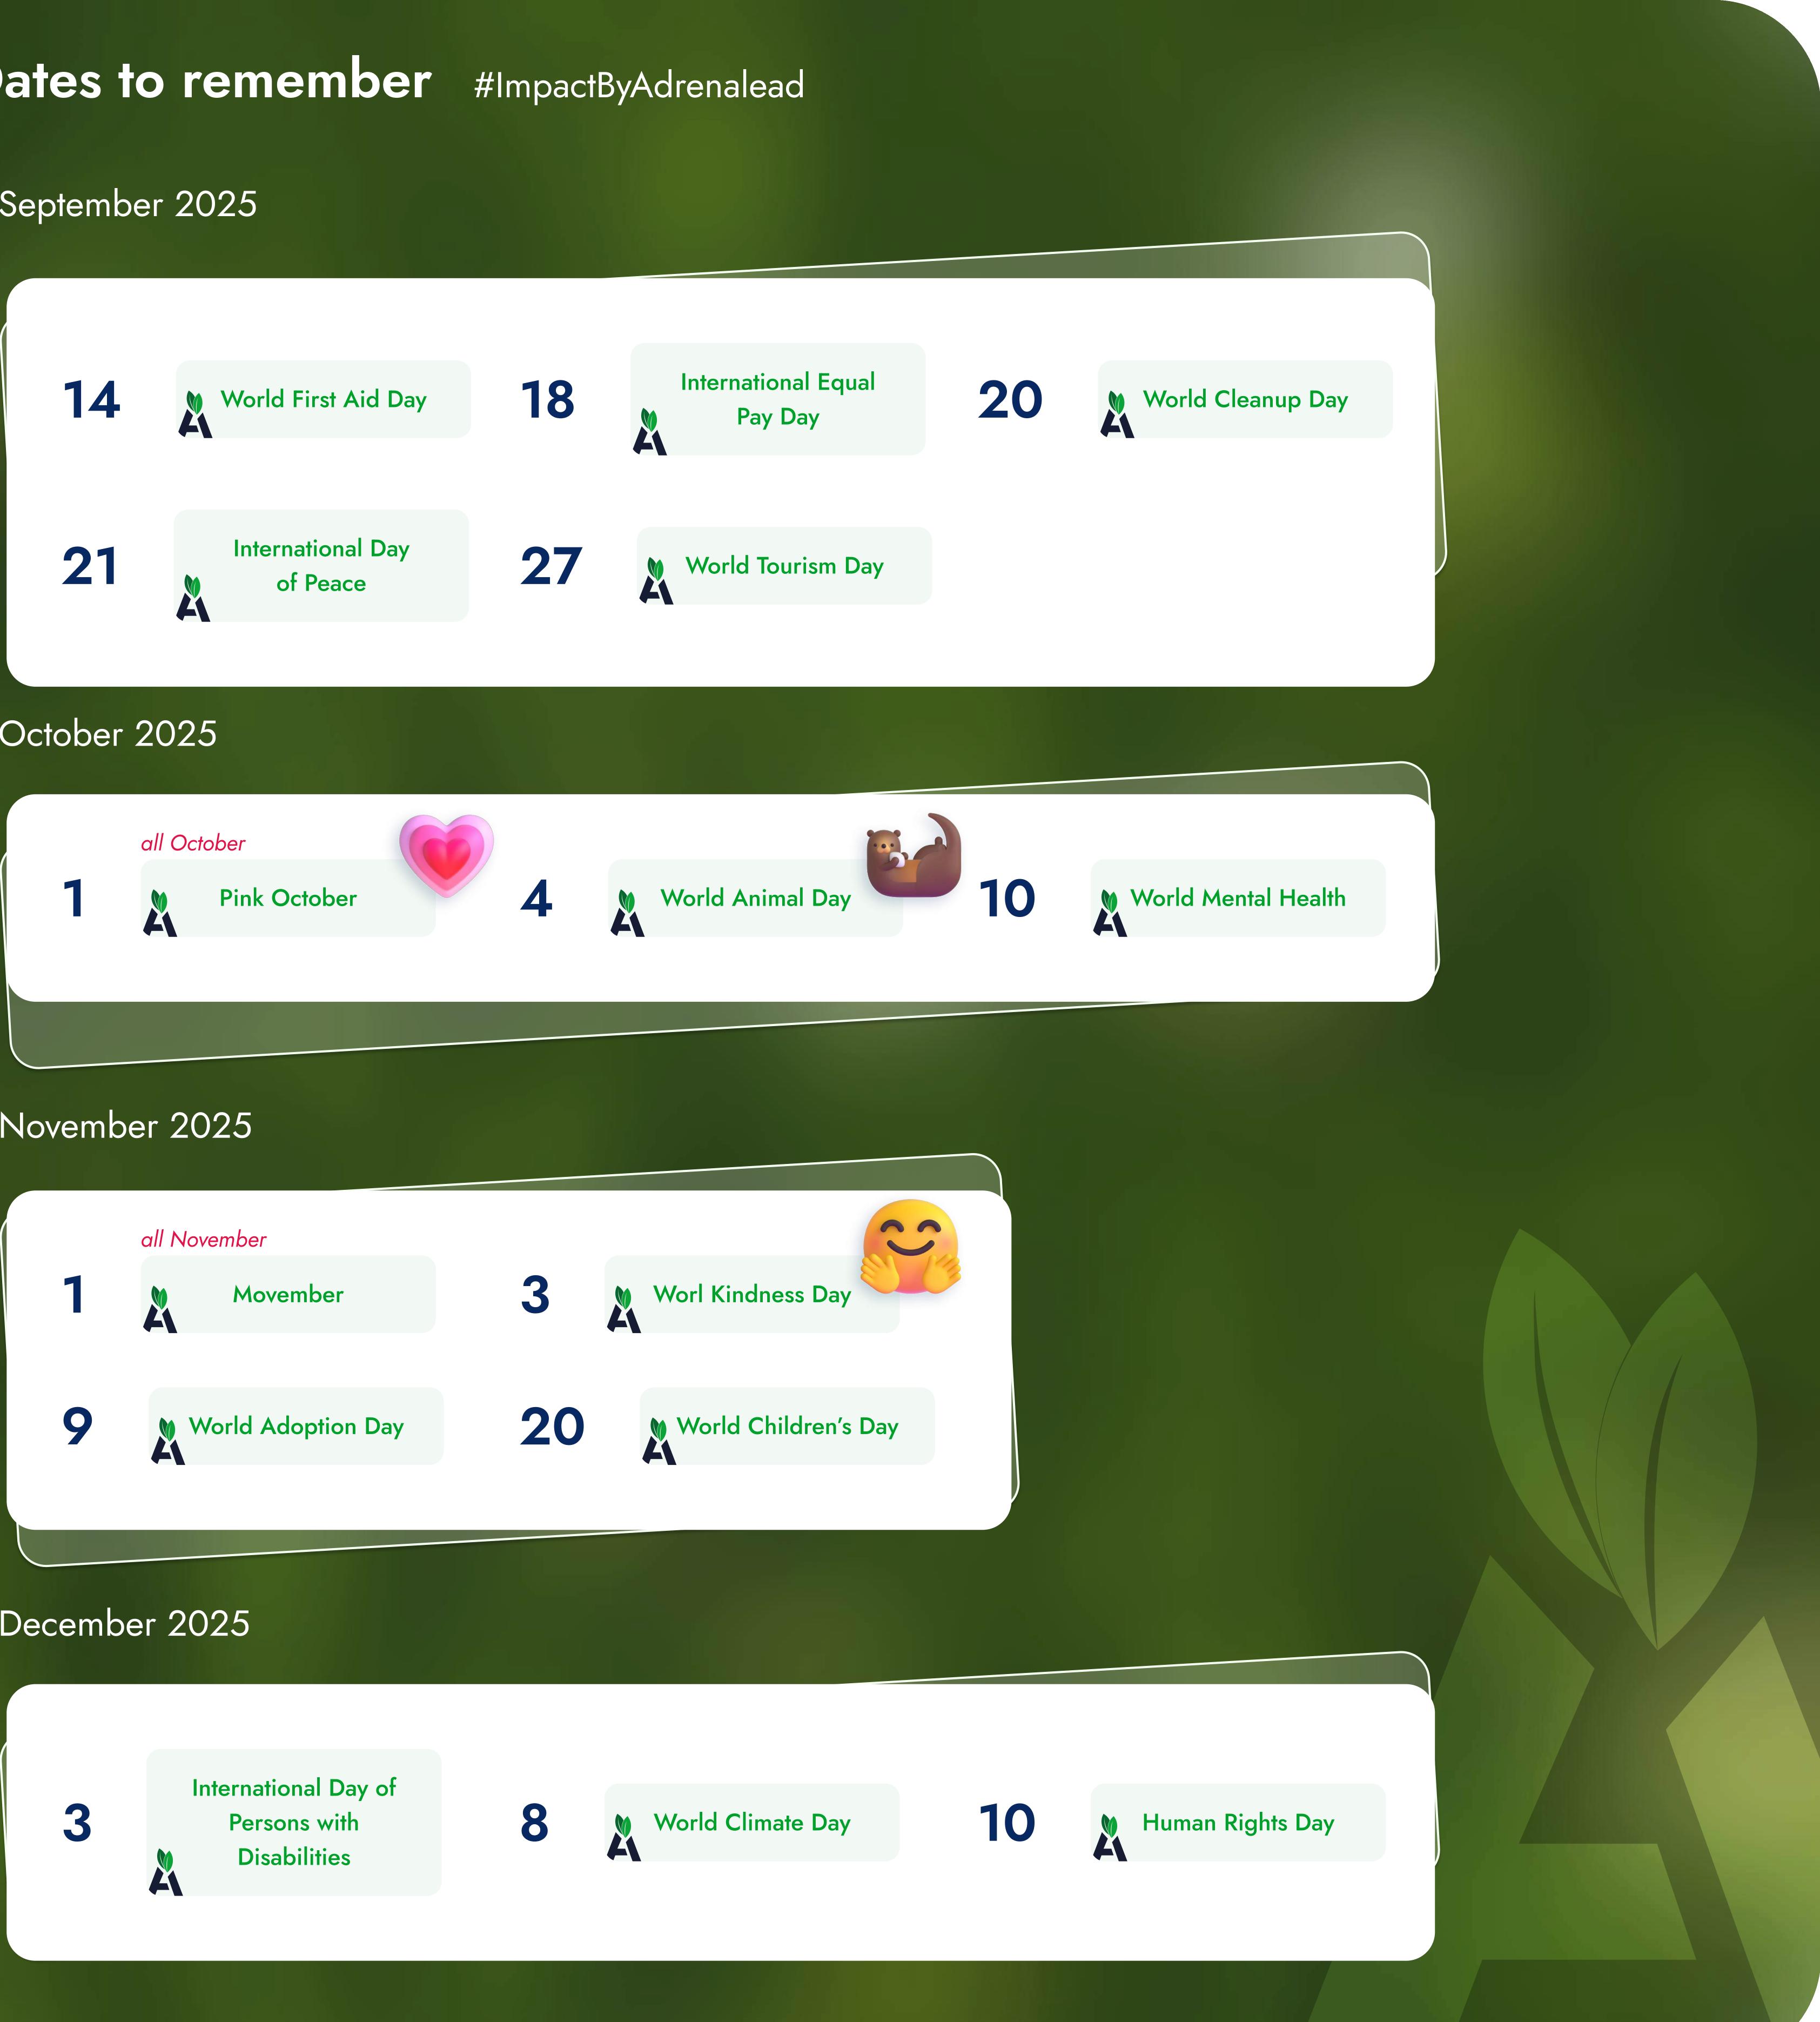

# September 2025

<section-header>

| Luesday Wednesday Thursday Friday Saturday   2 3 4 5 $$                                                                                                                                                                                                                                                                                                                                                                                                                                                                                                                                                                                                                                                                                                                                                                                                                                                                                                                                                                                                                                                                                                                                                                                                                                                                                                                                                                                                                                                                                                                                                                                                                                                                                                                                                                                                                                                                                                                                                                                                                                                                                                                                                                                                                                                                                                                                                                                                                                                                                                                                                                                                                                                              |                 |        |           |           |                   |
|----------------------------------------------------------------------------------------------------------------------------------------------------------------------------------------------------------------------------------------------------------------------------------------------------------------------------------------------------------------------------------------------------------------------------------------------------------------------------------------------------------------------------------------------------------------------------------------------------------------------------------------------------------------------------------------------------------------------------------------------------------------------------------------------------------------------------------------------------------------------------------------------------------------------------------------------------------------------------------------------------------------------------------------------------------------------------------------------------------------------------------------------------------------------------------------------------------------------------------------------------------------------------------------------------------------------------------------------------------------------------------------------------------------------------------------------------------------------------------------------------------------------------------------------------------------------------------------------------------------------------------------------------------------------------------------------------------------------------------------------------------------------------------------------------------------------------------------------------------------------------------------------------------------------------------------------------------------------------------------------------------------------------------------------------------------------------------------------------------------------------------------------------------------------------------------------------------------------------------------------------------------------------------------------------------------------------------------------------------------------------------------------------------------------------------------------------------------------------------------------------------------------------------------------------------------------------------------------------------------------------------------------------------------------------------------------------------------------|-----------------|--------|-----------|-----------|-------------------|
| Labor Day<br>9 10 11 12<br>16 17 18 19<br>16 17 18 19<br>16 17 18 19<br>16 17 18 19<br>17 18 19<br>16 17 18 19<br>17 18 19<br>17 18 19<br>17 18 19<br>18 19<br>19 10<br>19 10<br>10 10 | <b>Saturday</b> | Friday | Thursday  | Wednesday | 'uesday           |
| 9 10 11 12<br>International Equal Pay Day World Cleanup<br>23 24 25 26<br>30 1 2 3 12 3                                                                                                                                                                                                                                                                                                                                                                                                                                                                                                                                                                                                                                                                                                                                                                                                                                                                                                                                                                                                                                                                                                                                                                                                                                                                                                                                                                                                                                                                                                                                                                                                                                                                                                                                                                                                                                                                                                                                                                                                                                                                                                                                                                                                                                                                                                                                                                                                                                                                                                                                                                                                                              |                 | 5      | 4         | 3         |                   |
| International Equal<br>Pay DayProgrammer's I<br>Pay Day2324252630123                                                                                                                                                                                                                                                                                                                                                                                                                                                                                                                                                                                                                                                                                                                                                                                                                                                                                                                                                                                                                                                                                                                                                                                                                                                                                                                                                                                                                                                                                                                                                                                                                                                                                                                                                                                                                                                                                                                                                                                                                                                                                                                                                                                                                                                                                                                                                                                                                                                                                                                                                                                                                                                 |                 | 12     | 11        | 10        |                   |
| International Equal<br>Pay DayInternational Equal<br>Pay Da                                                                                                                                                                                                                                                                                                                                                                                                                                                                                                                                                                                                                                                                                                                                                                                                                                                                                                                                                                                                                                                                                                                            |                 |        |           |           |                   |
| A Pay Day A World Cleanup   23 24 25 26 Image: Compare to the state of                                                                                                                                                                                                                                                                                                                                                                                                                                                                                                                                                                                                                                                                                                                                                                |                 | 19     | <b>18</b> | 17        | 16                |
| 30 1 2 3                                                                                                                                                                                                                                                                                                                                                                                                                                                                                                                                                                                                                                                                                                                                                                                                                                                                                                                                                                                                                                                                                                                                                                                                                                                                                                                                                                                                                                                                                                                                                                                                                                                                                                                                                                                                                                                                                                                                                                                                                                                                                                                                                                                                                                                                                                                                                                                                                                                                                                                                                                                                                                                                                                             | World Cleanup   |        |           |           |                   |
| 30 1 2 3                                                                                                                                                                                                                                                                                                                                                                                                                                                                                                                                                                                                                                                                                                                                                                                                                                                                                                                                                                                                                                                                                                                                                                                                                                                                                                                                                                                                                                                                                                                                                                                                                                                                                                                                                                                                                                                                                                                                                                                                                                                                                                                                                                                                                                                                                                                                                                                                                                                                                                                                                                                                                                                                                                             |                 | 26     | 25        | 24        | 23                |
|                                                                                                                                                                                                                                                                                                                                                                                                                                                                                                                                                                                                                                                                                                                                                                                                                                                                                                                                                                                                                                                                                                                                                                                                                                                                                                                                                                                                                                                                                                                                                                                                                                                                                                                                                                                                                                                                                                                                                                                                                                                                                                                                                                                                                                                                                                                                                                                                                                                                                                                                                                                                                                                                                                                      | World Tourism   |        |           |           |                   |
| ional Podcast Day                                                                                                                                                                                                                                                                                                                                                                                                                                                                                                                                                                                                                                                                                                                                                                                                                                                                                                                                                                                                                                                                                                                                                                                                                                                                                                                                                                                                                                                                                                                                                                                                                                                                                                                                                                                                                                                                                                                                                                                                                                                                                                                                                                                                                                                                                                                                                                                                                                                                                                                                                                                                                                                                                                    |                 | 3      | 2         | 1         | 30                |
|                                                                                                                                                                                                                                                                                                                                                                                                                                                                                                                                                                                                                                                                                                                                                                                                                                                                                                                                                                                                                                                                                                                                                                                                                                                                                                                                                                                                                                                                                                                                                                                                                                                                                                                                                                                                                                                                                                                                                                                                                                                                                                                                                                                                                                                                                                                                                                                                                                                                                                                                                                                                                                                                                                                      |                 |        |           |           | ional Podcast Day |

# September 2025

Find out more about Web Push Notifications:

Barometers

Marketing Templates

have 24 hours!

Case studies

# October 2025

# Wednesday Tuesday 30 all October Pink October 4 Yom Kippour 7 8 14 15 21 22 28 29

# October 2025

Find out more about Web Push Notifications:

Barometers

Marketing Templates

Case studies

# November 2025

Legend

CSR ImpactUSAUSAUKUKUK

| Jesday                                         | Wednesday | Thurs       |
|------------------------------------------------|-----------|-------------|
|                                                | 8         |             |
|                                                | 4         |             |
| 1<br>ngles' Day<br>nbrance Day /<br>terans Day | 1         |             |
| 1                                              | 8         | World Child |
| 2                                              | 5 26      |             |

# November 2025

Find out more about Web Push Notifications:

Barometers

Marketing Templates

Case studies

# December 2025

**CSR Impact** USA E UK Both

| sday    | Friday                        | <b>Saturda</b> |
|---------|-------------------------------|----------------|
| 4       | 5                             |                |
|         |                               | Saint Nicholas |
|         | 12                            |                |
| 18      | <b>19</b>                     |                |
|         | Ugly Christmas<br>Sweater Day | Super Sature   |
| 25      | 26                            |                |
| nas Day | Boxing Day                    |                |
| 1       | 2                             |                |
|         |                               |                |

# December 2025

Find out more about Web Push Notifications:

Barometers

Marketing Templates

Case studies

## Dates to remember #ImpactByAdrenalead