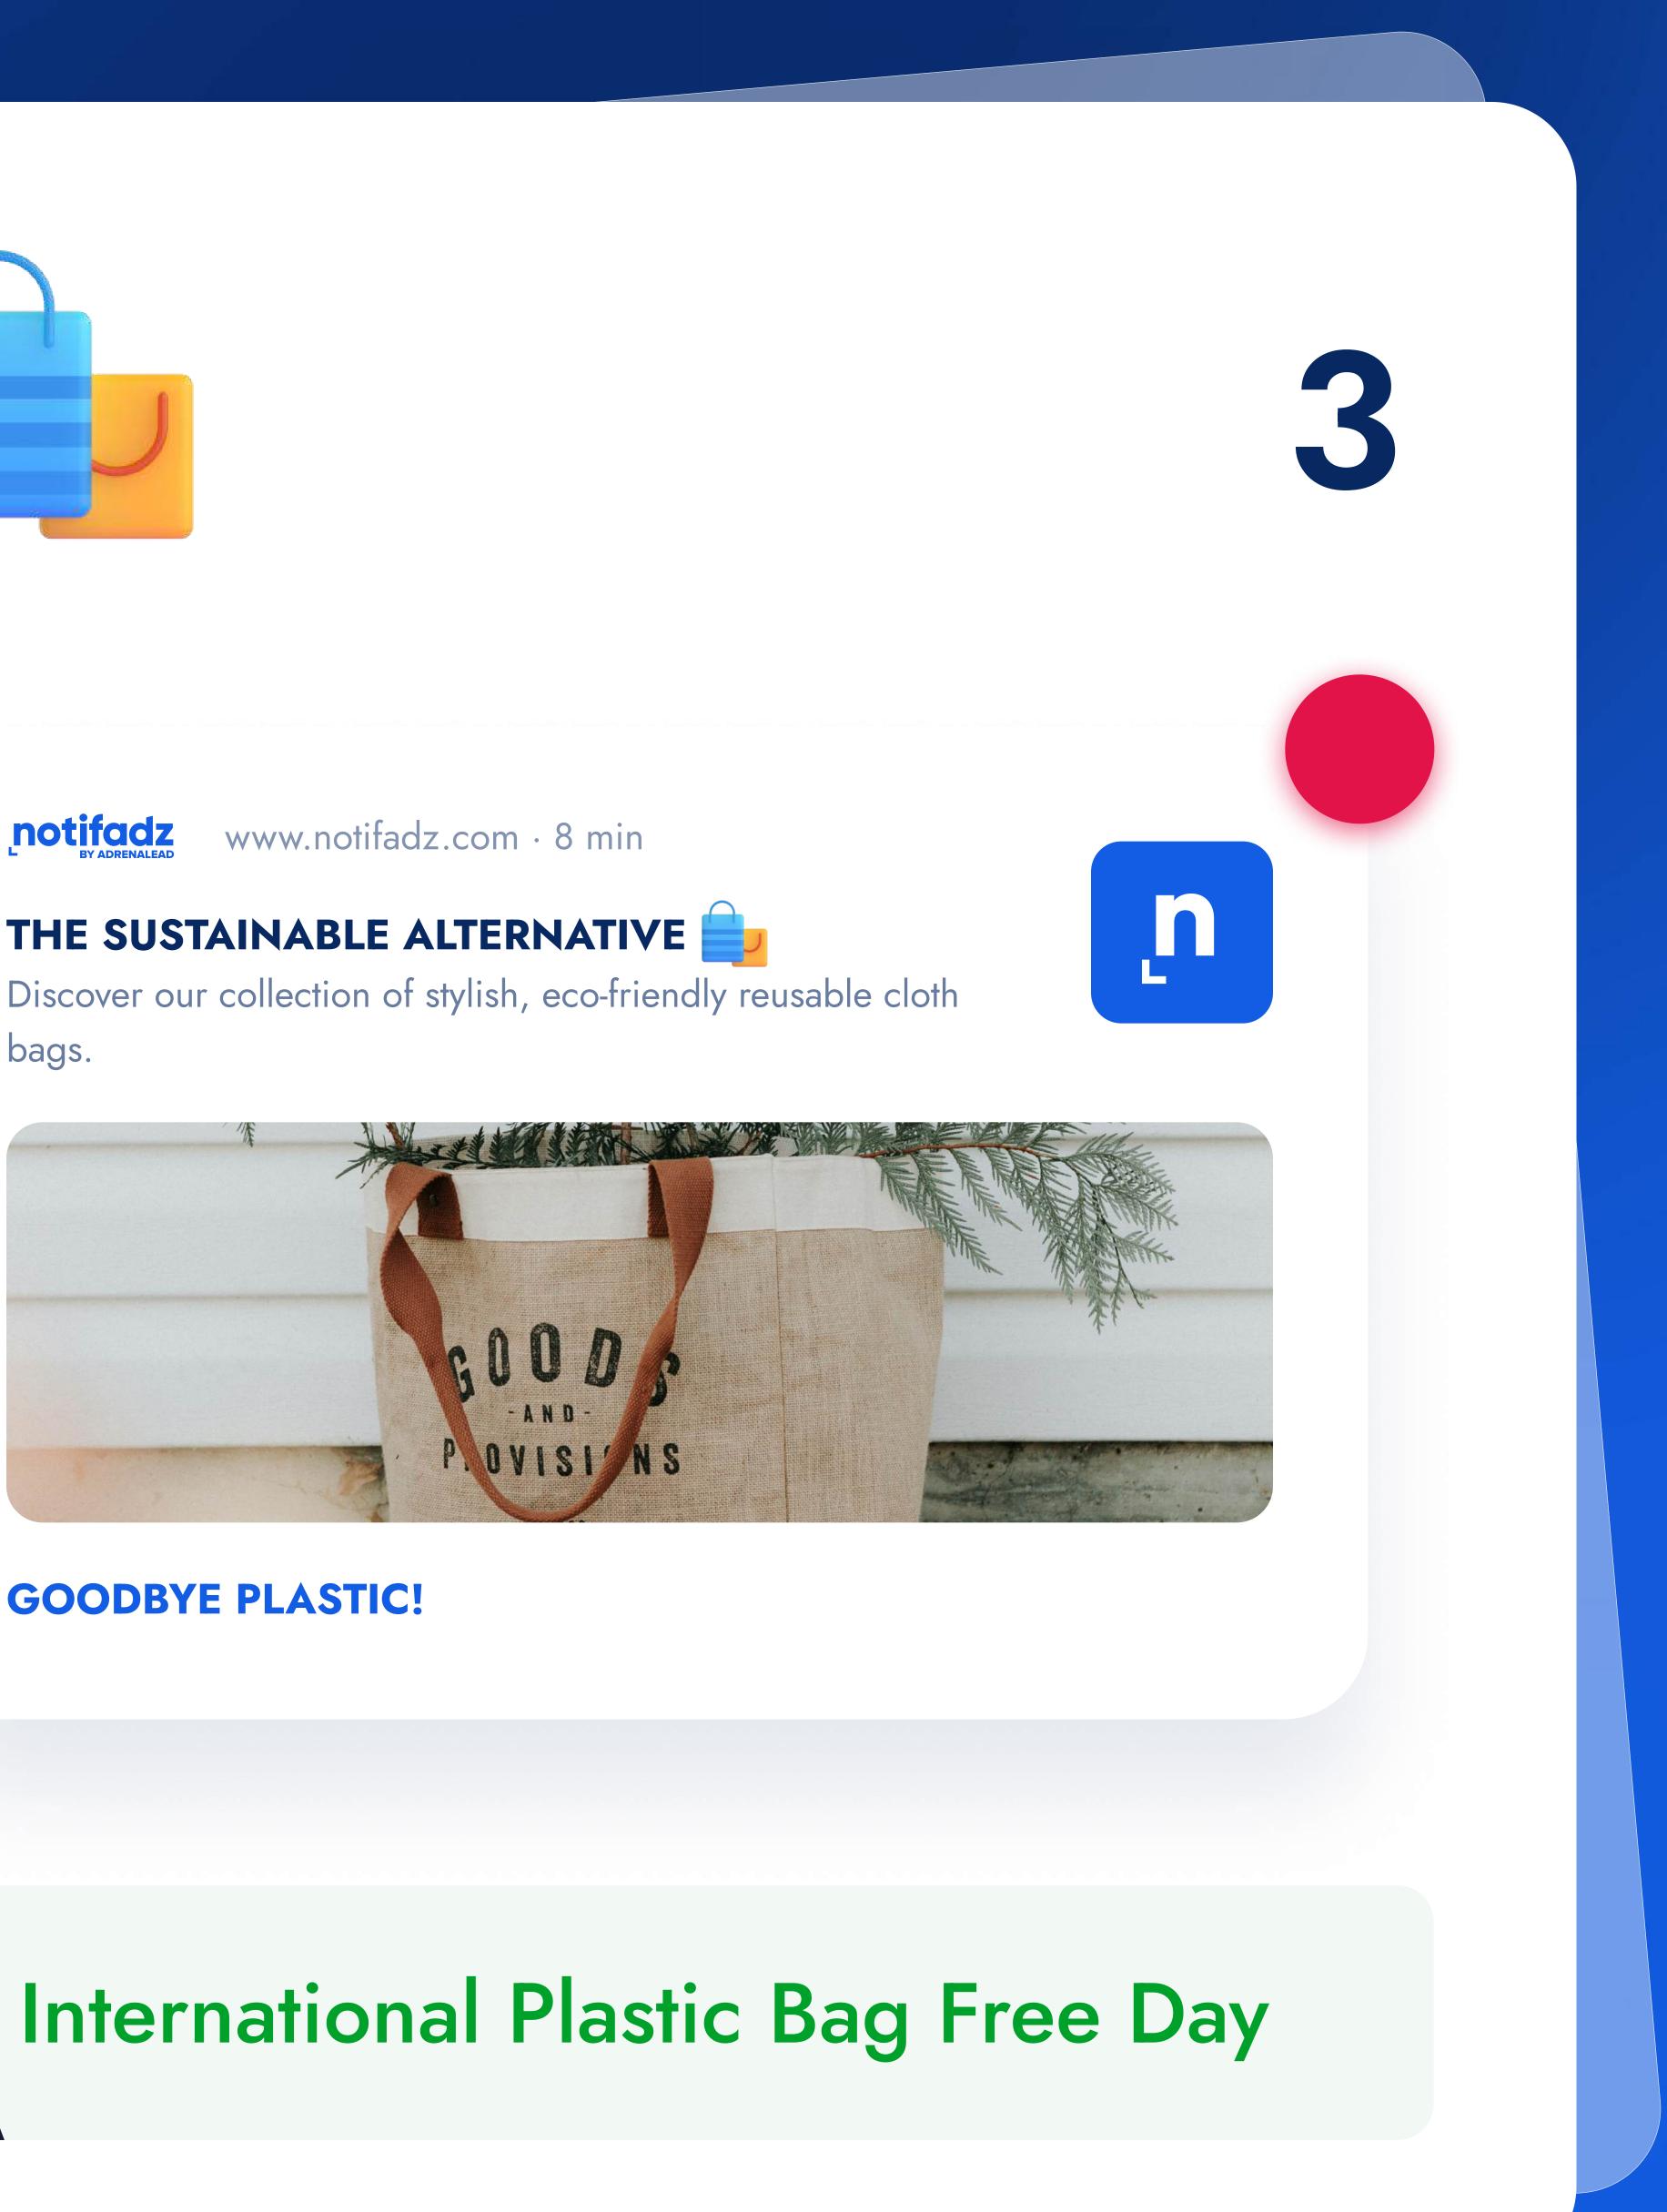

# July 2025

Legend

**CSR Impact** USA E UK Both

| y | Sunday |
|---|--------|
| 5 | 6      |
|   | 13     |
|   | 20     |
|   | 27     |
|   | 3      |

Find out more about Web Push Notifications:

Barometers