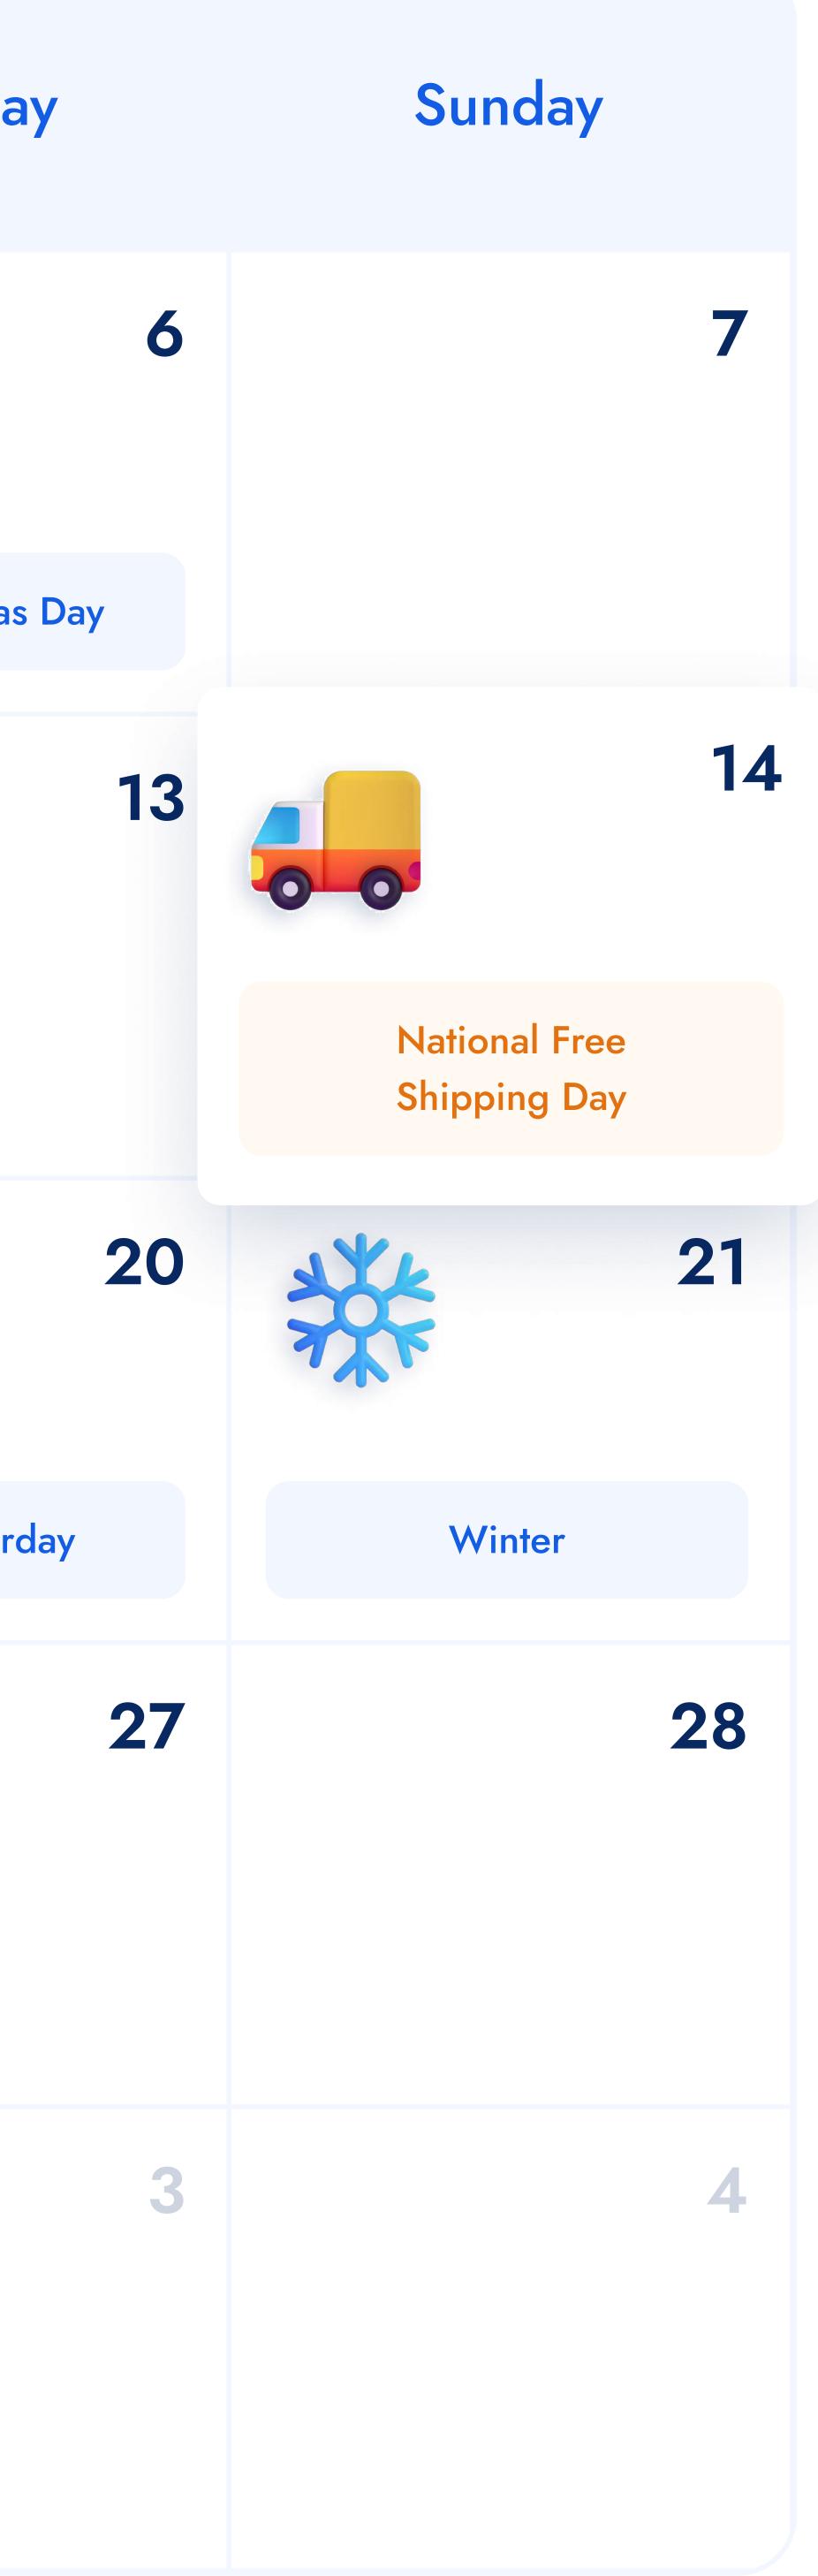

# July 2025

Legend

**CSR Impact** USA E UK Both

| y | Sunday |
|---|--------|
| 5 | 6      |
|   | 13     |
|   | 20     |
|   | 27     |
|   | 3      |

Find out more about Web Push Notifications:

Barometers