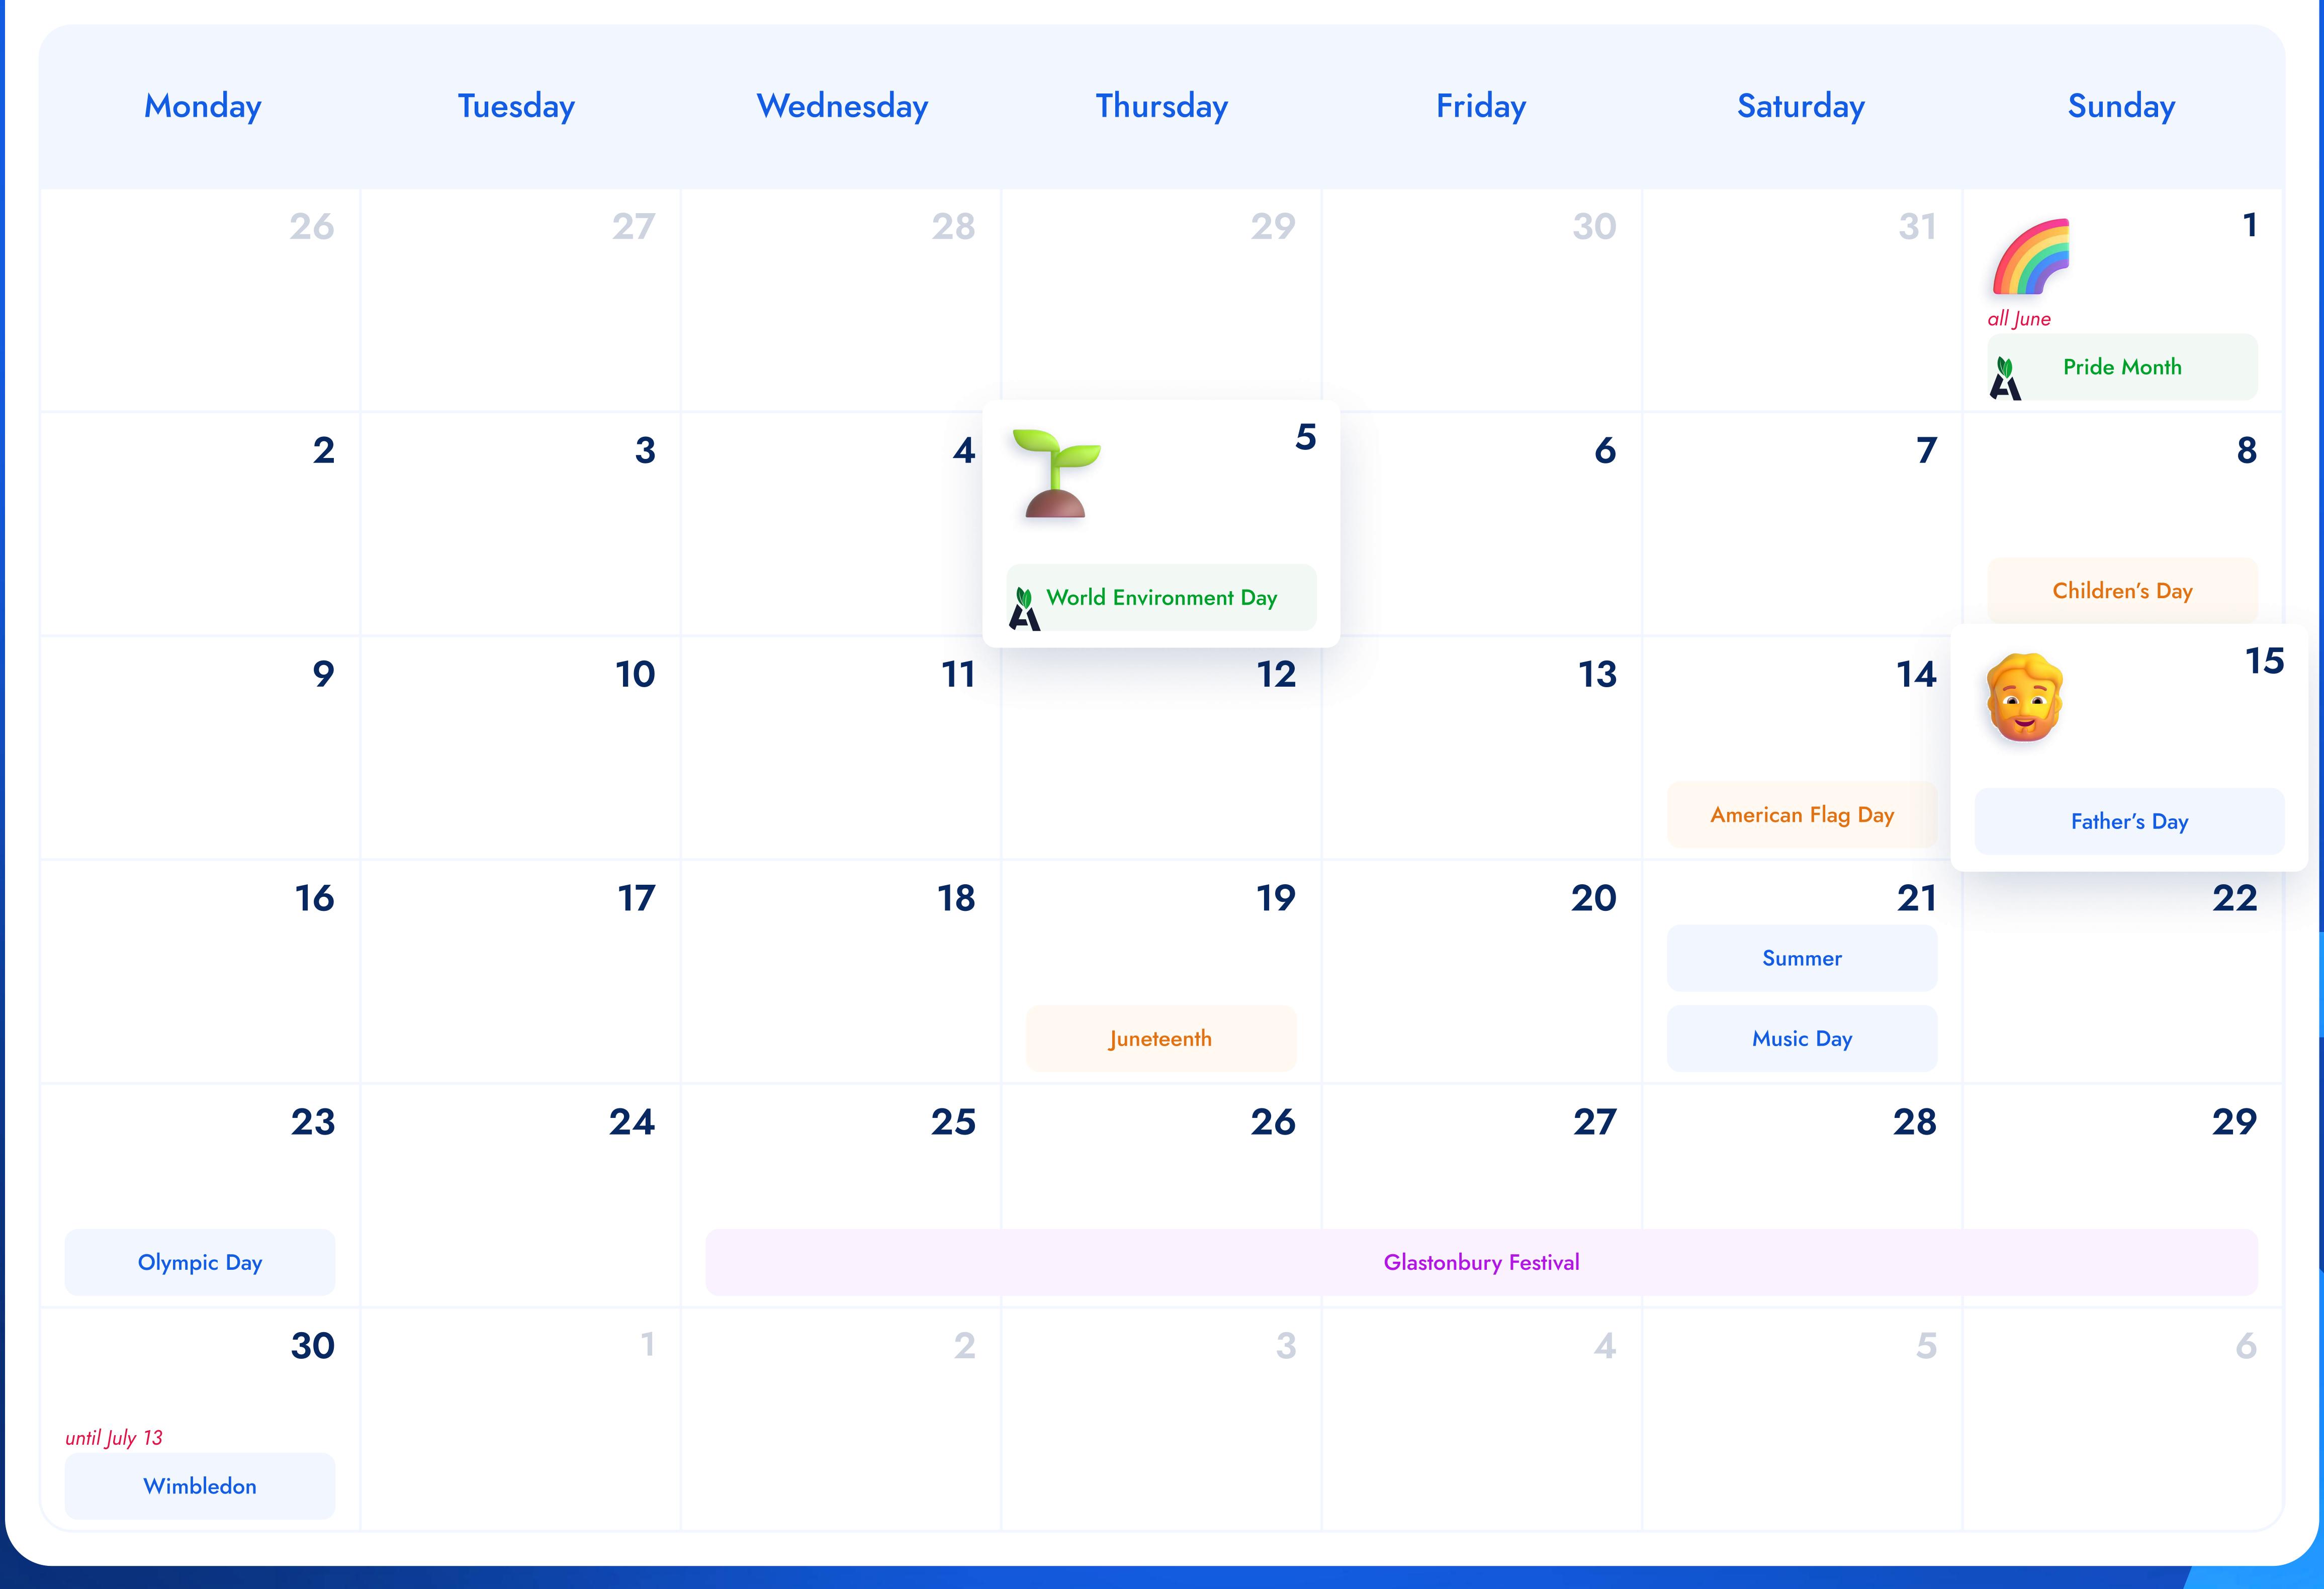

# July 2025

Legend

**CSR Impact** USA E UK Both

| y | Sunday |
|---|--------|
| 5 | 6      |
|   | 13     |
|   | 20     |
|   | 27     |
|   | 3      |

Find out more about Web Push Notifications:

Barometers

Marketing Templates