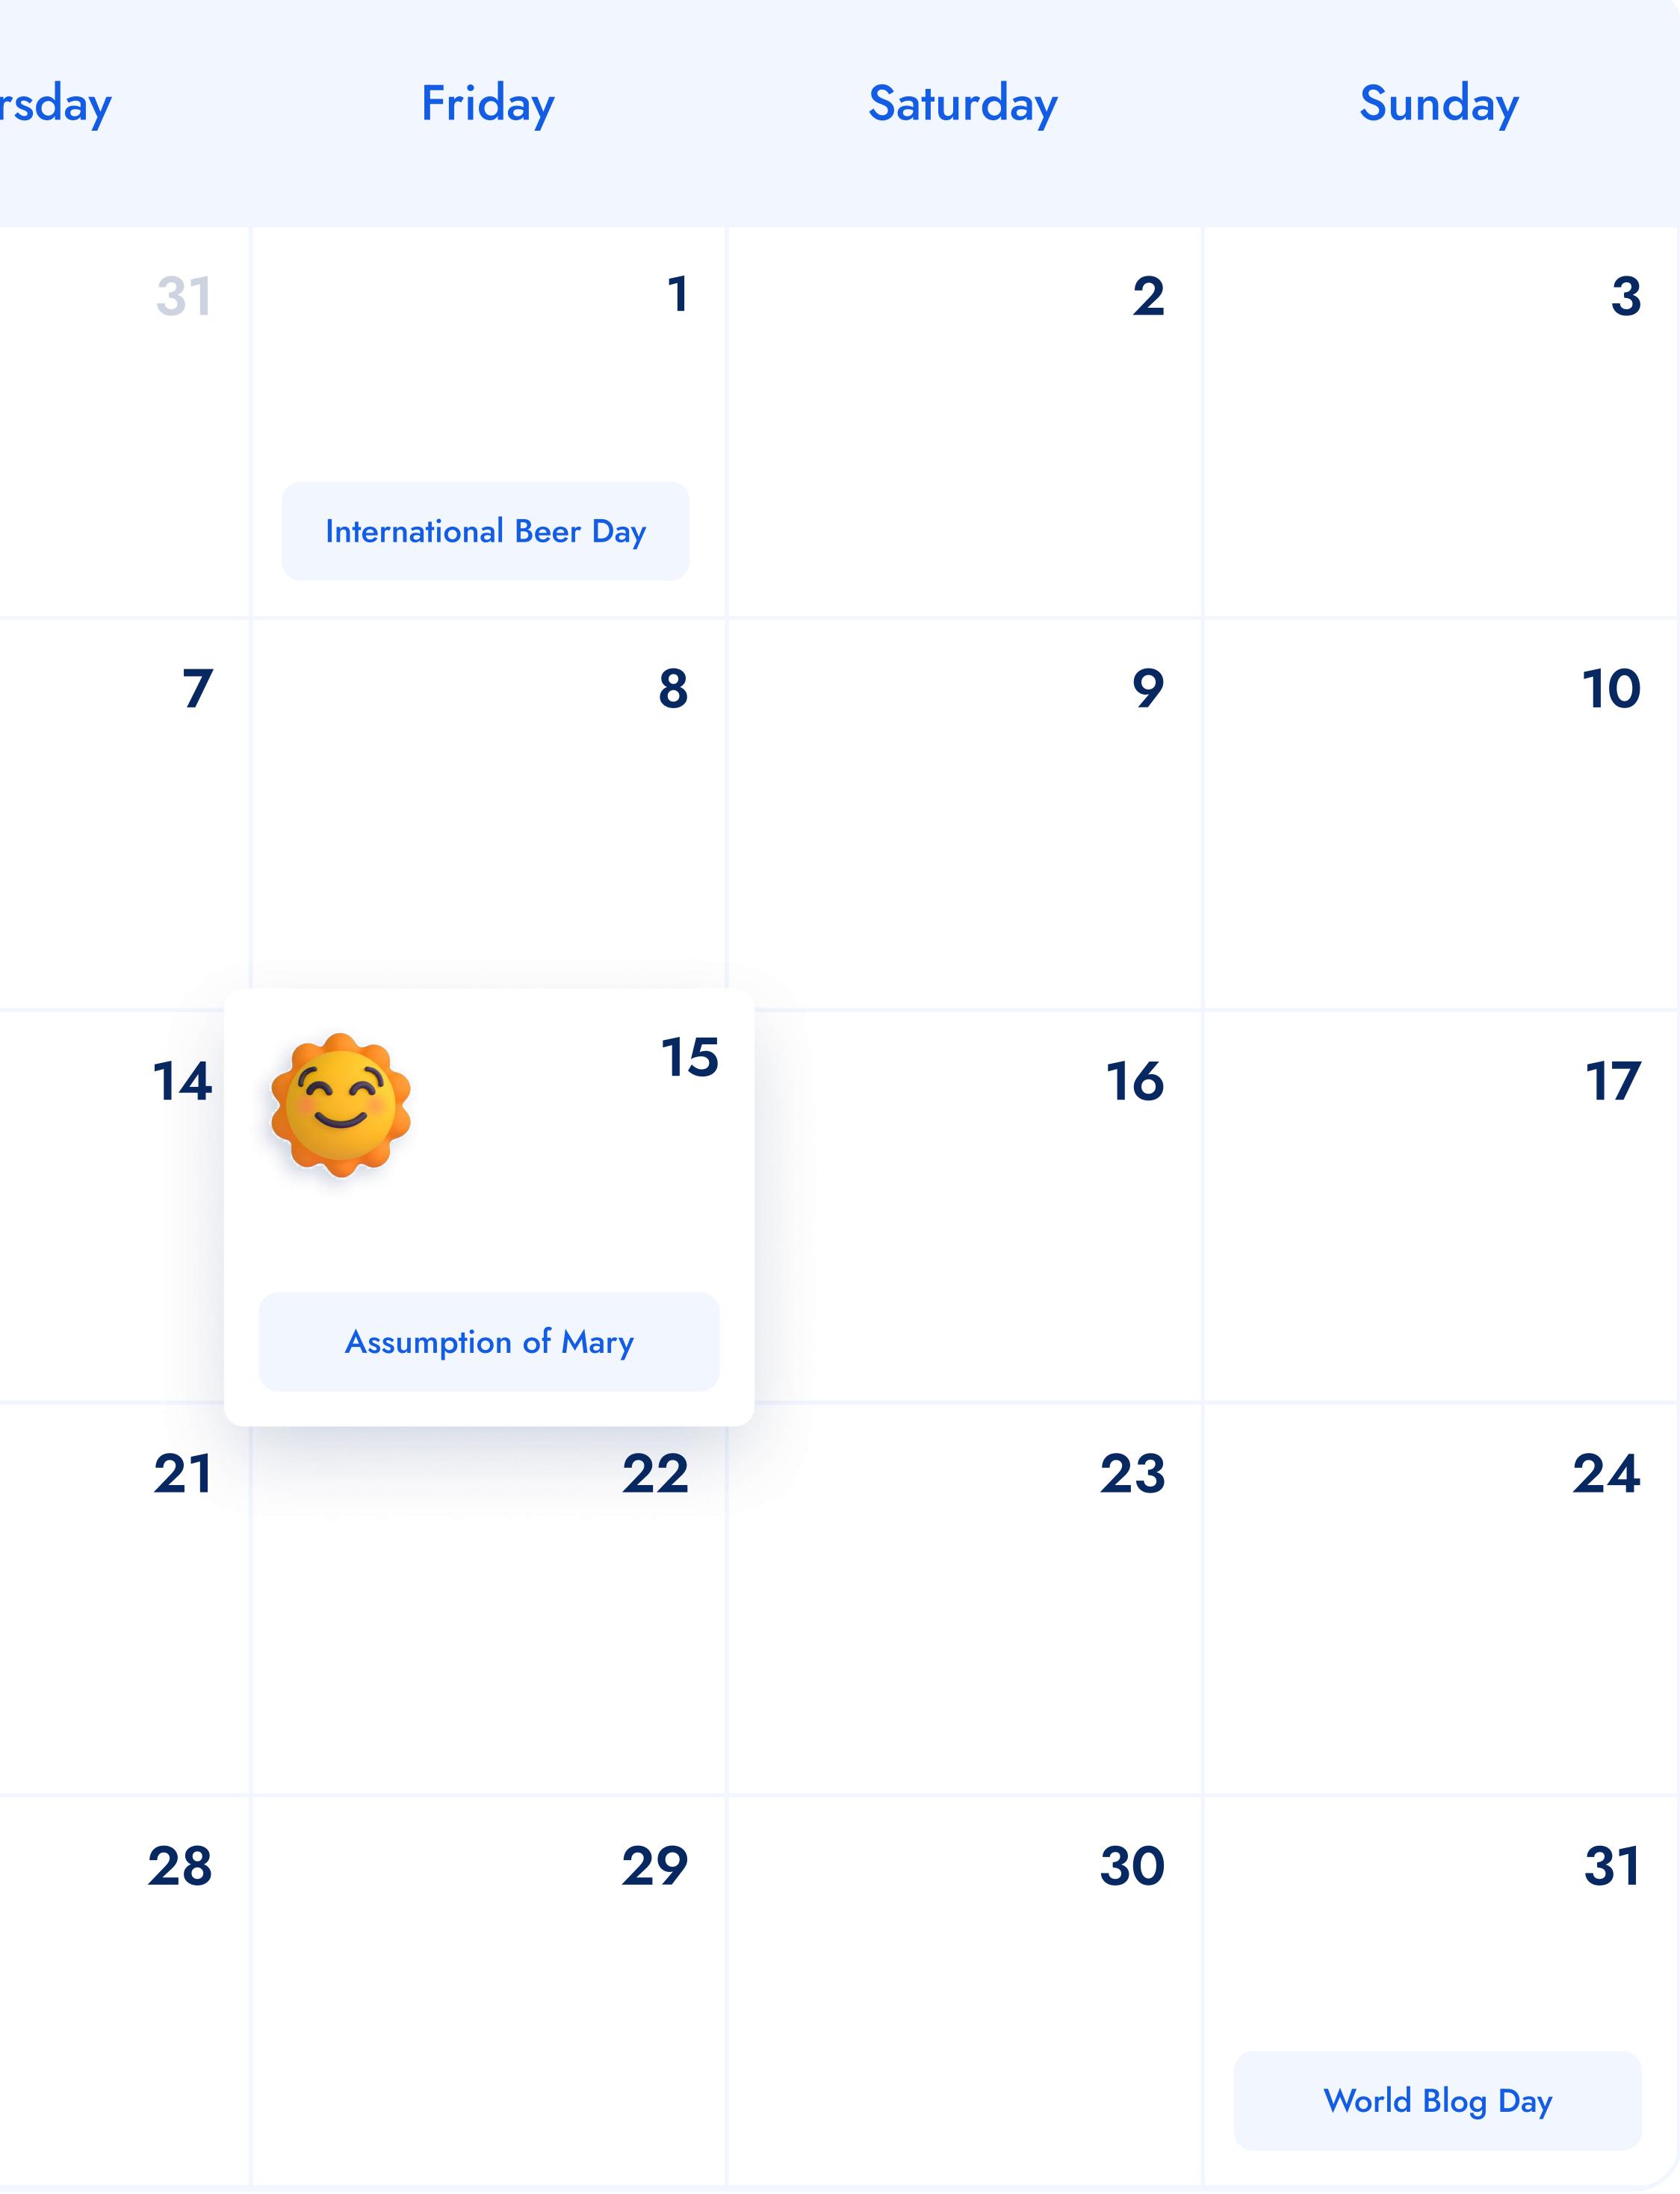

# July 2025

Legend

**CSR Impact** USA E UK Both

| y | Sunday |
|---|--------|
| 5 | 6      |
|   | 13     |
|   | 20     |
|   | 27     |
|   | 3      |

Find out more about Web Push Notifications:

Barometers