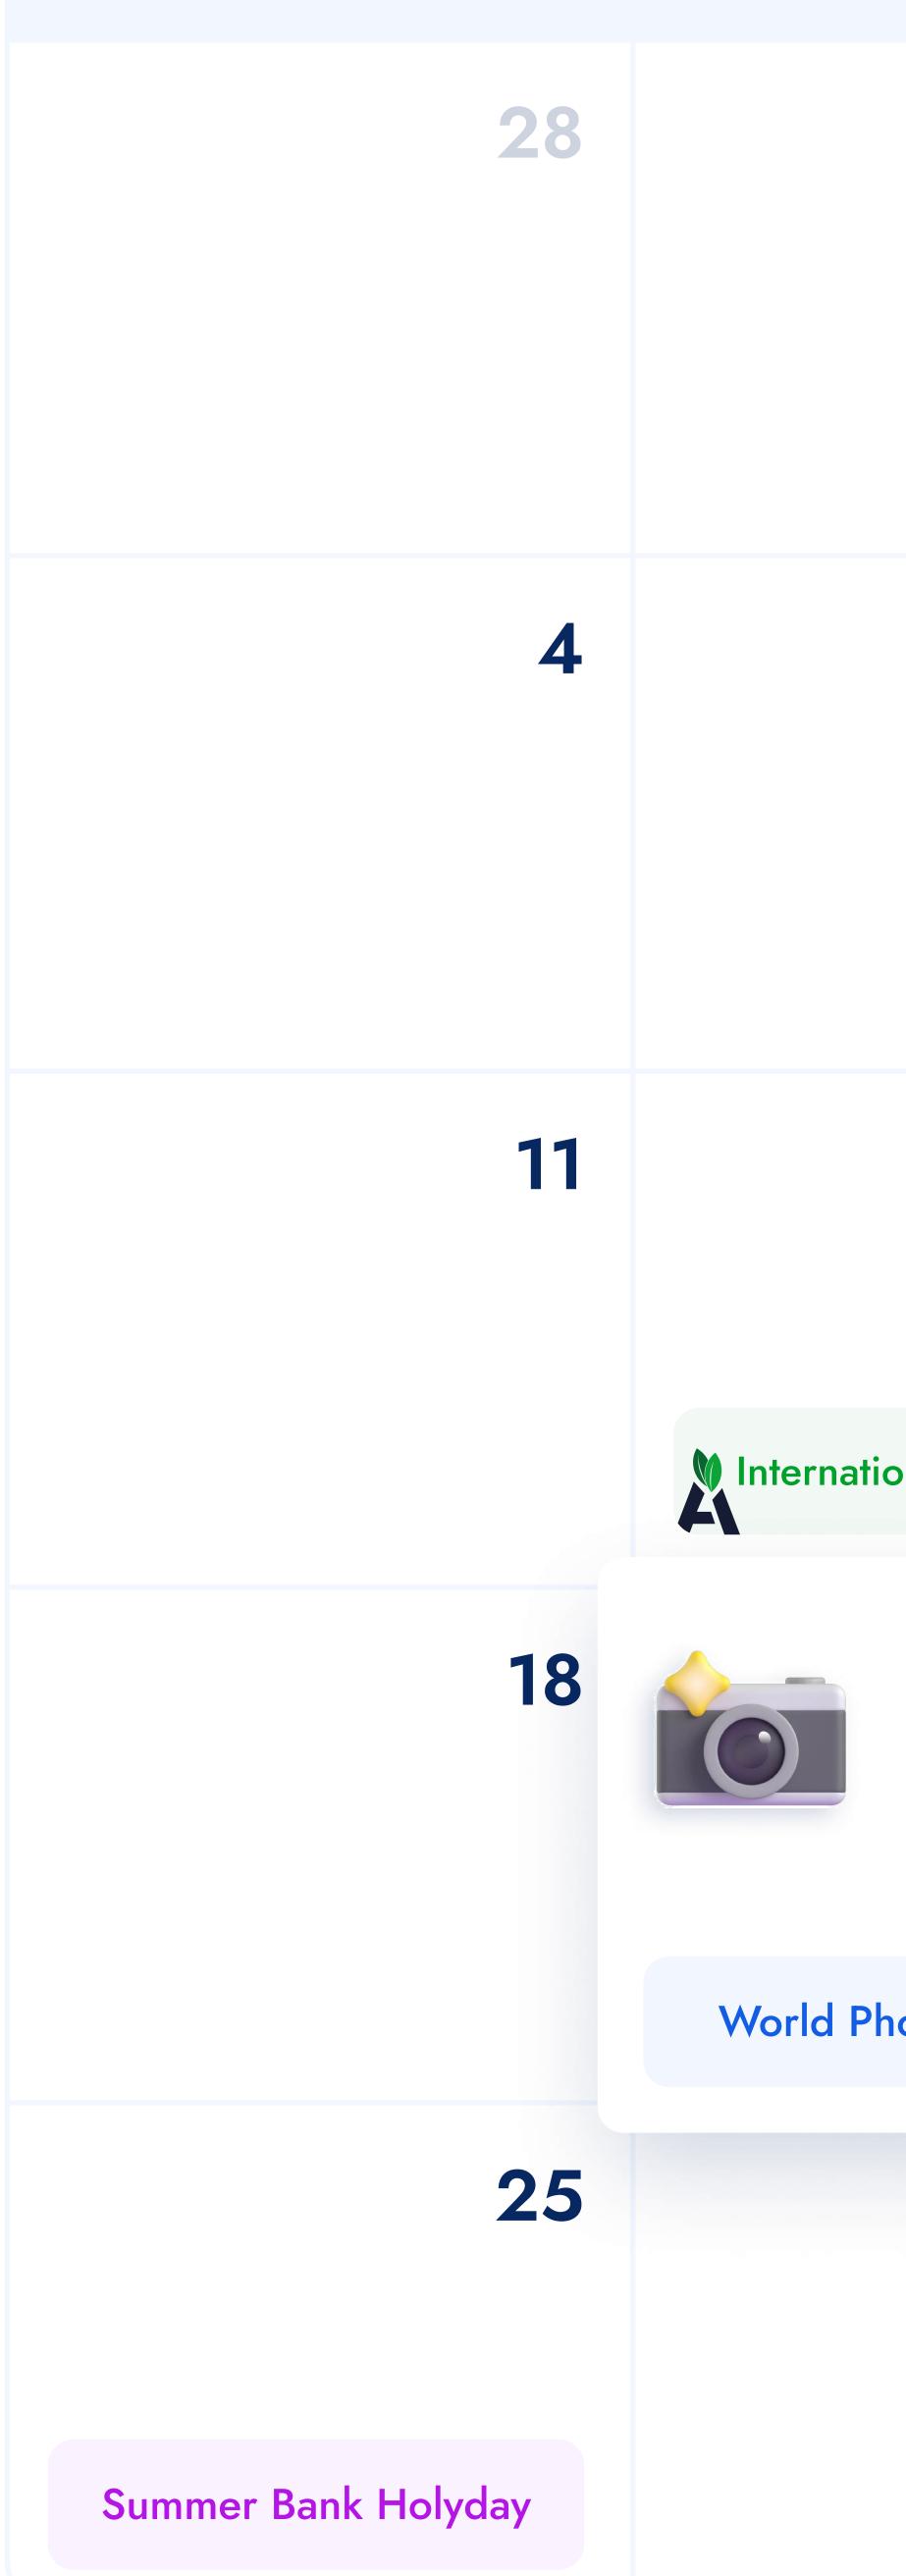

# **March 2025**

Legend

<image>

| Jesday     |    | Wednesday | Thurs                 |
|------------|----|-----------|-----------------------|
|            |    | 26        |                       |
|            | 4  | 5         |                       |
| Aardi Gras | 11 | <b>12</b> |                       |
|            | 18 | 19        | Spriu                 |
|            |    |           | Internat<br>Francopho |
|            | 25 | 26        |                       |
|            | 1  | 2         |                       |
|            |    |           |                       |

# March 2025

Find out more about Web Push Notifications:

Barometers

Marketing Templates