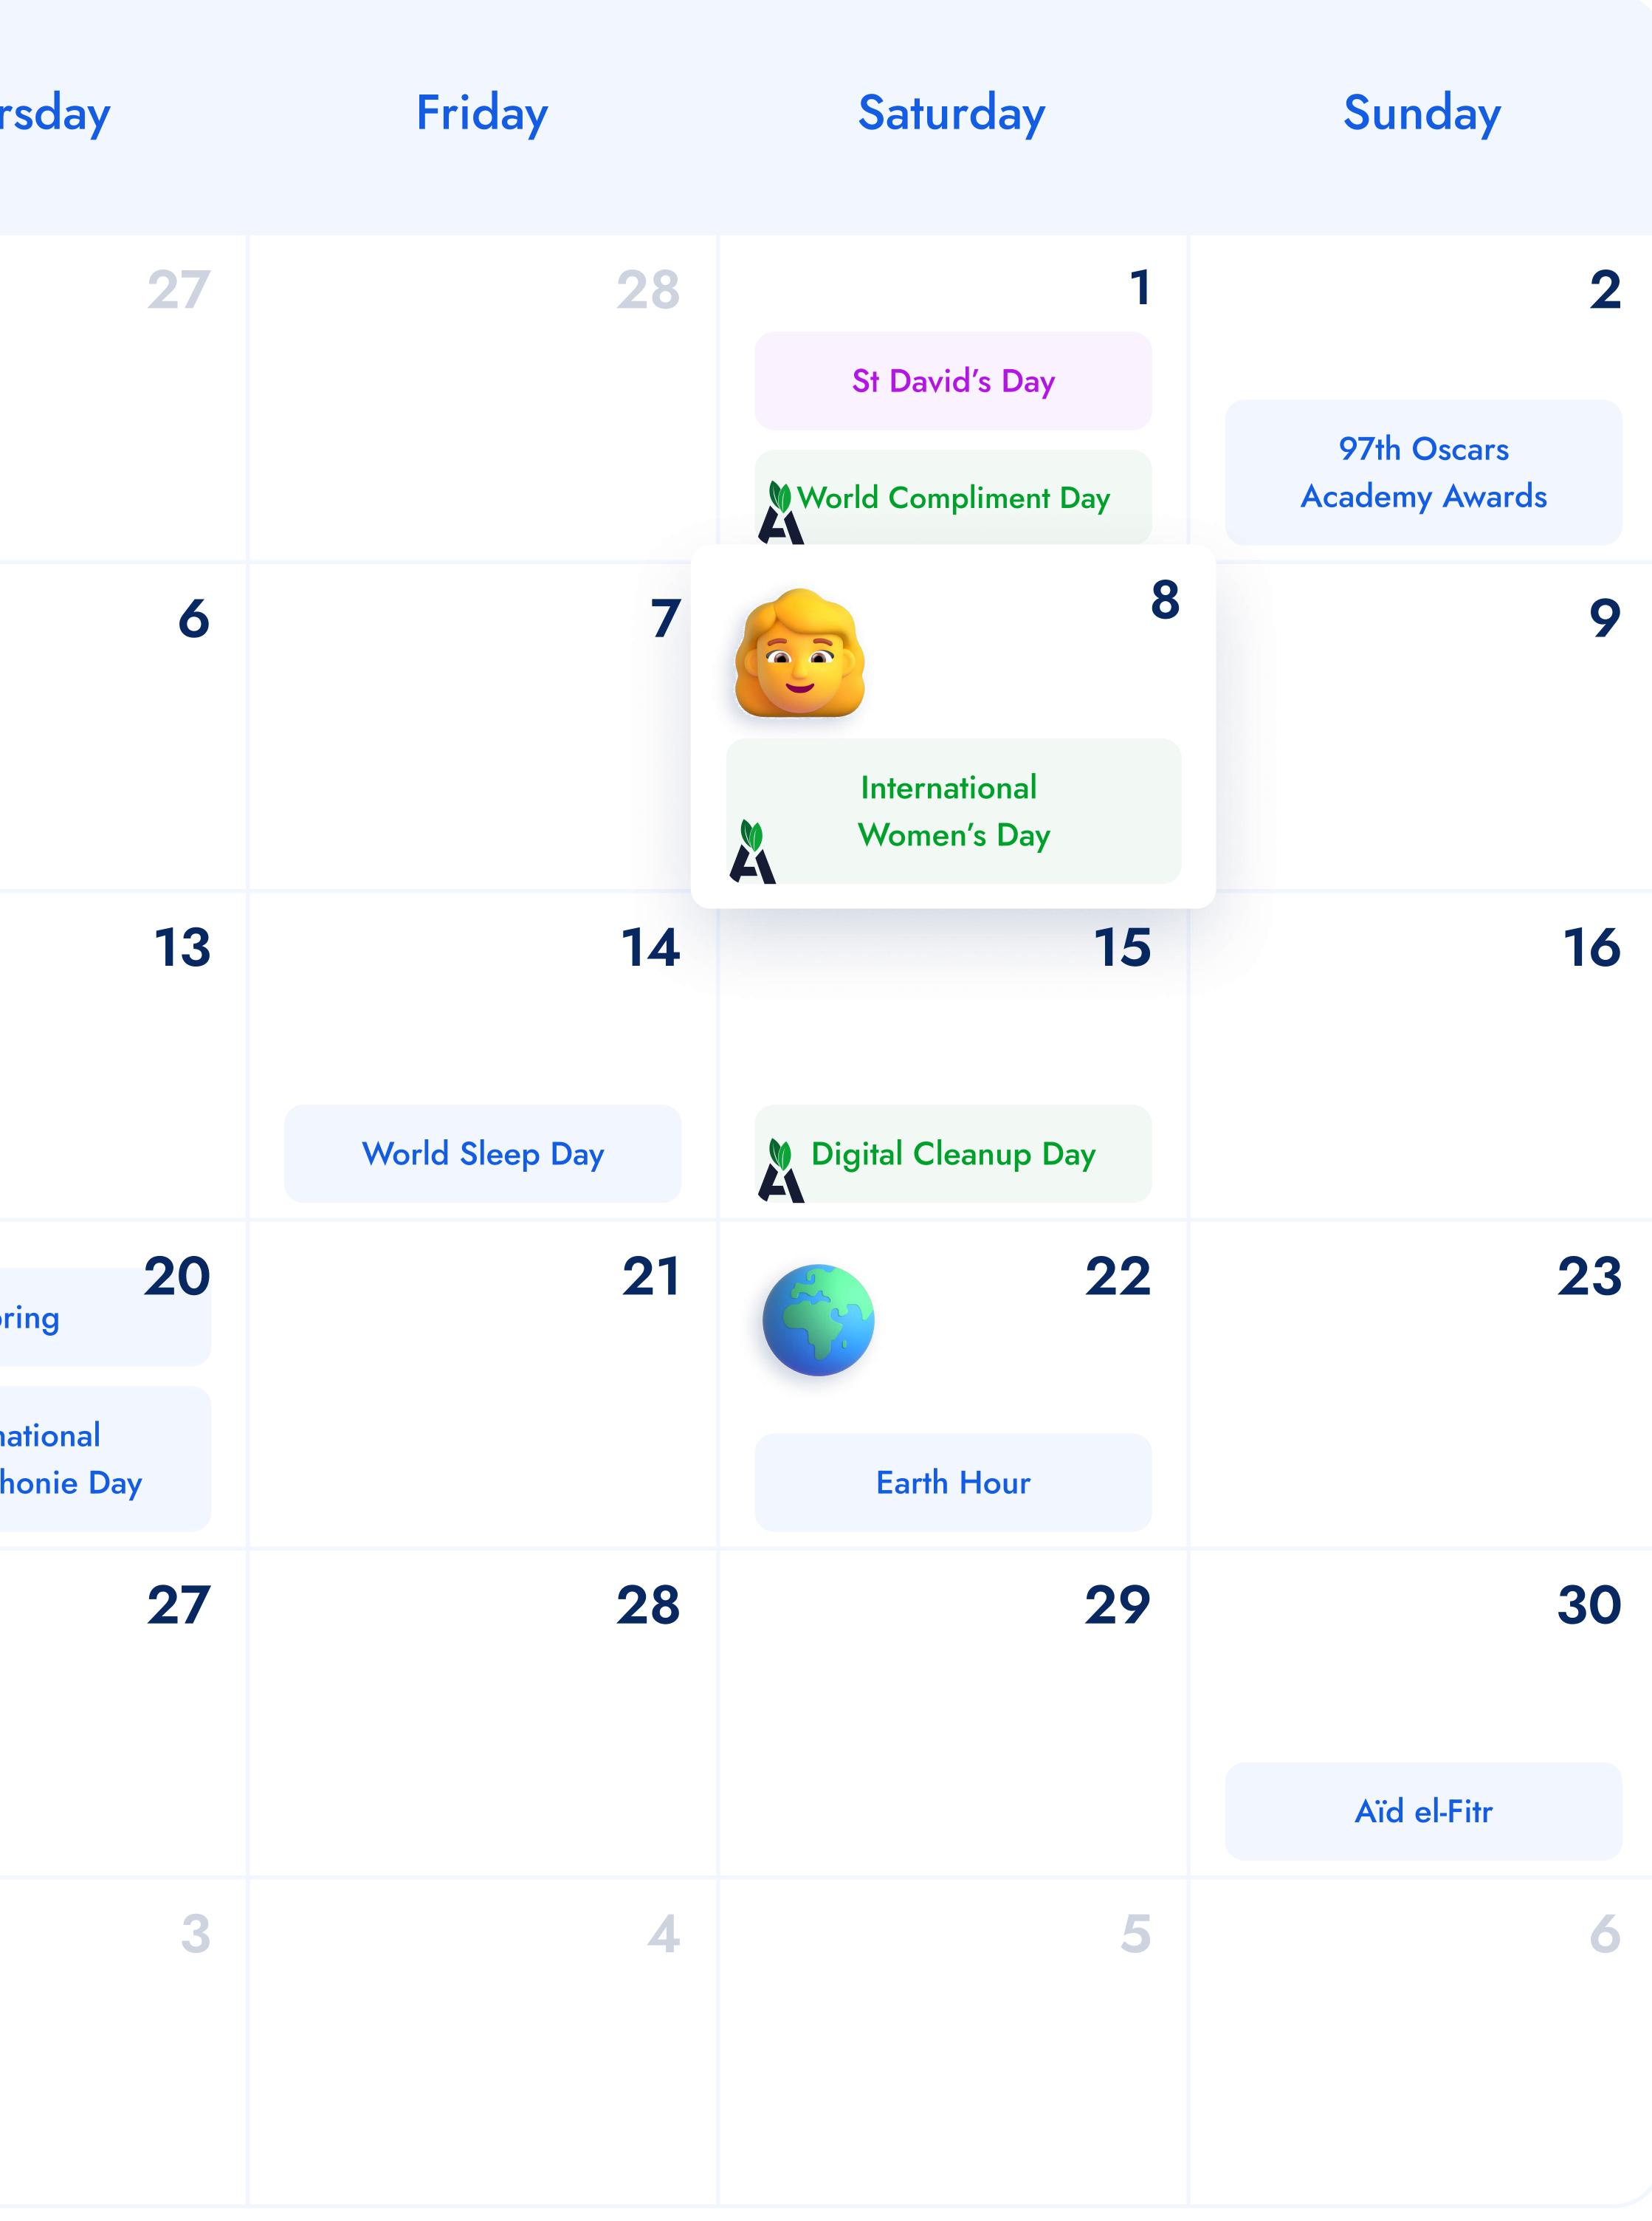

# **March 2025**

Legend

<image>

| Jesday     |    | Wednesday | Thurs                 |
|------------|----|-----------|-----------------------|
|            |    | 26        |                       |
|            | 4  | 5         |                       |
| Aardi Gras | 11 | <b>12</b> |                       |
|            | 18 | 19        | Spriu                 |
|            |    |           | Internat<br>Francopho |
|            | 25 | 26        |                       |
|            | 1  | 2         |                       |
|            |    |           |                       |

# March 2025

Find out more about Web Push Notifications:

Barometers

Marketing Templates