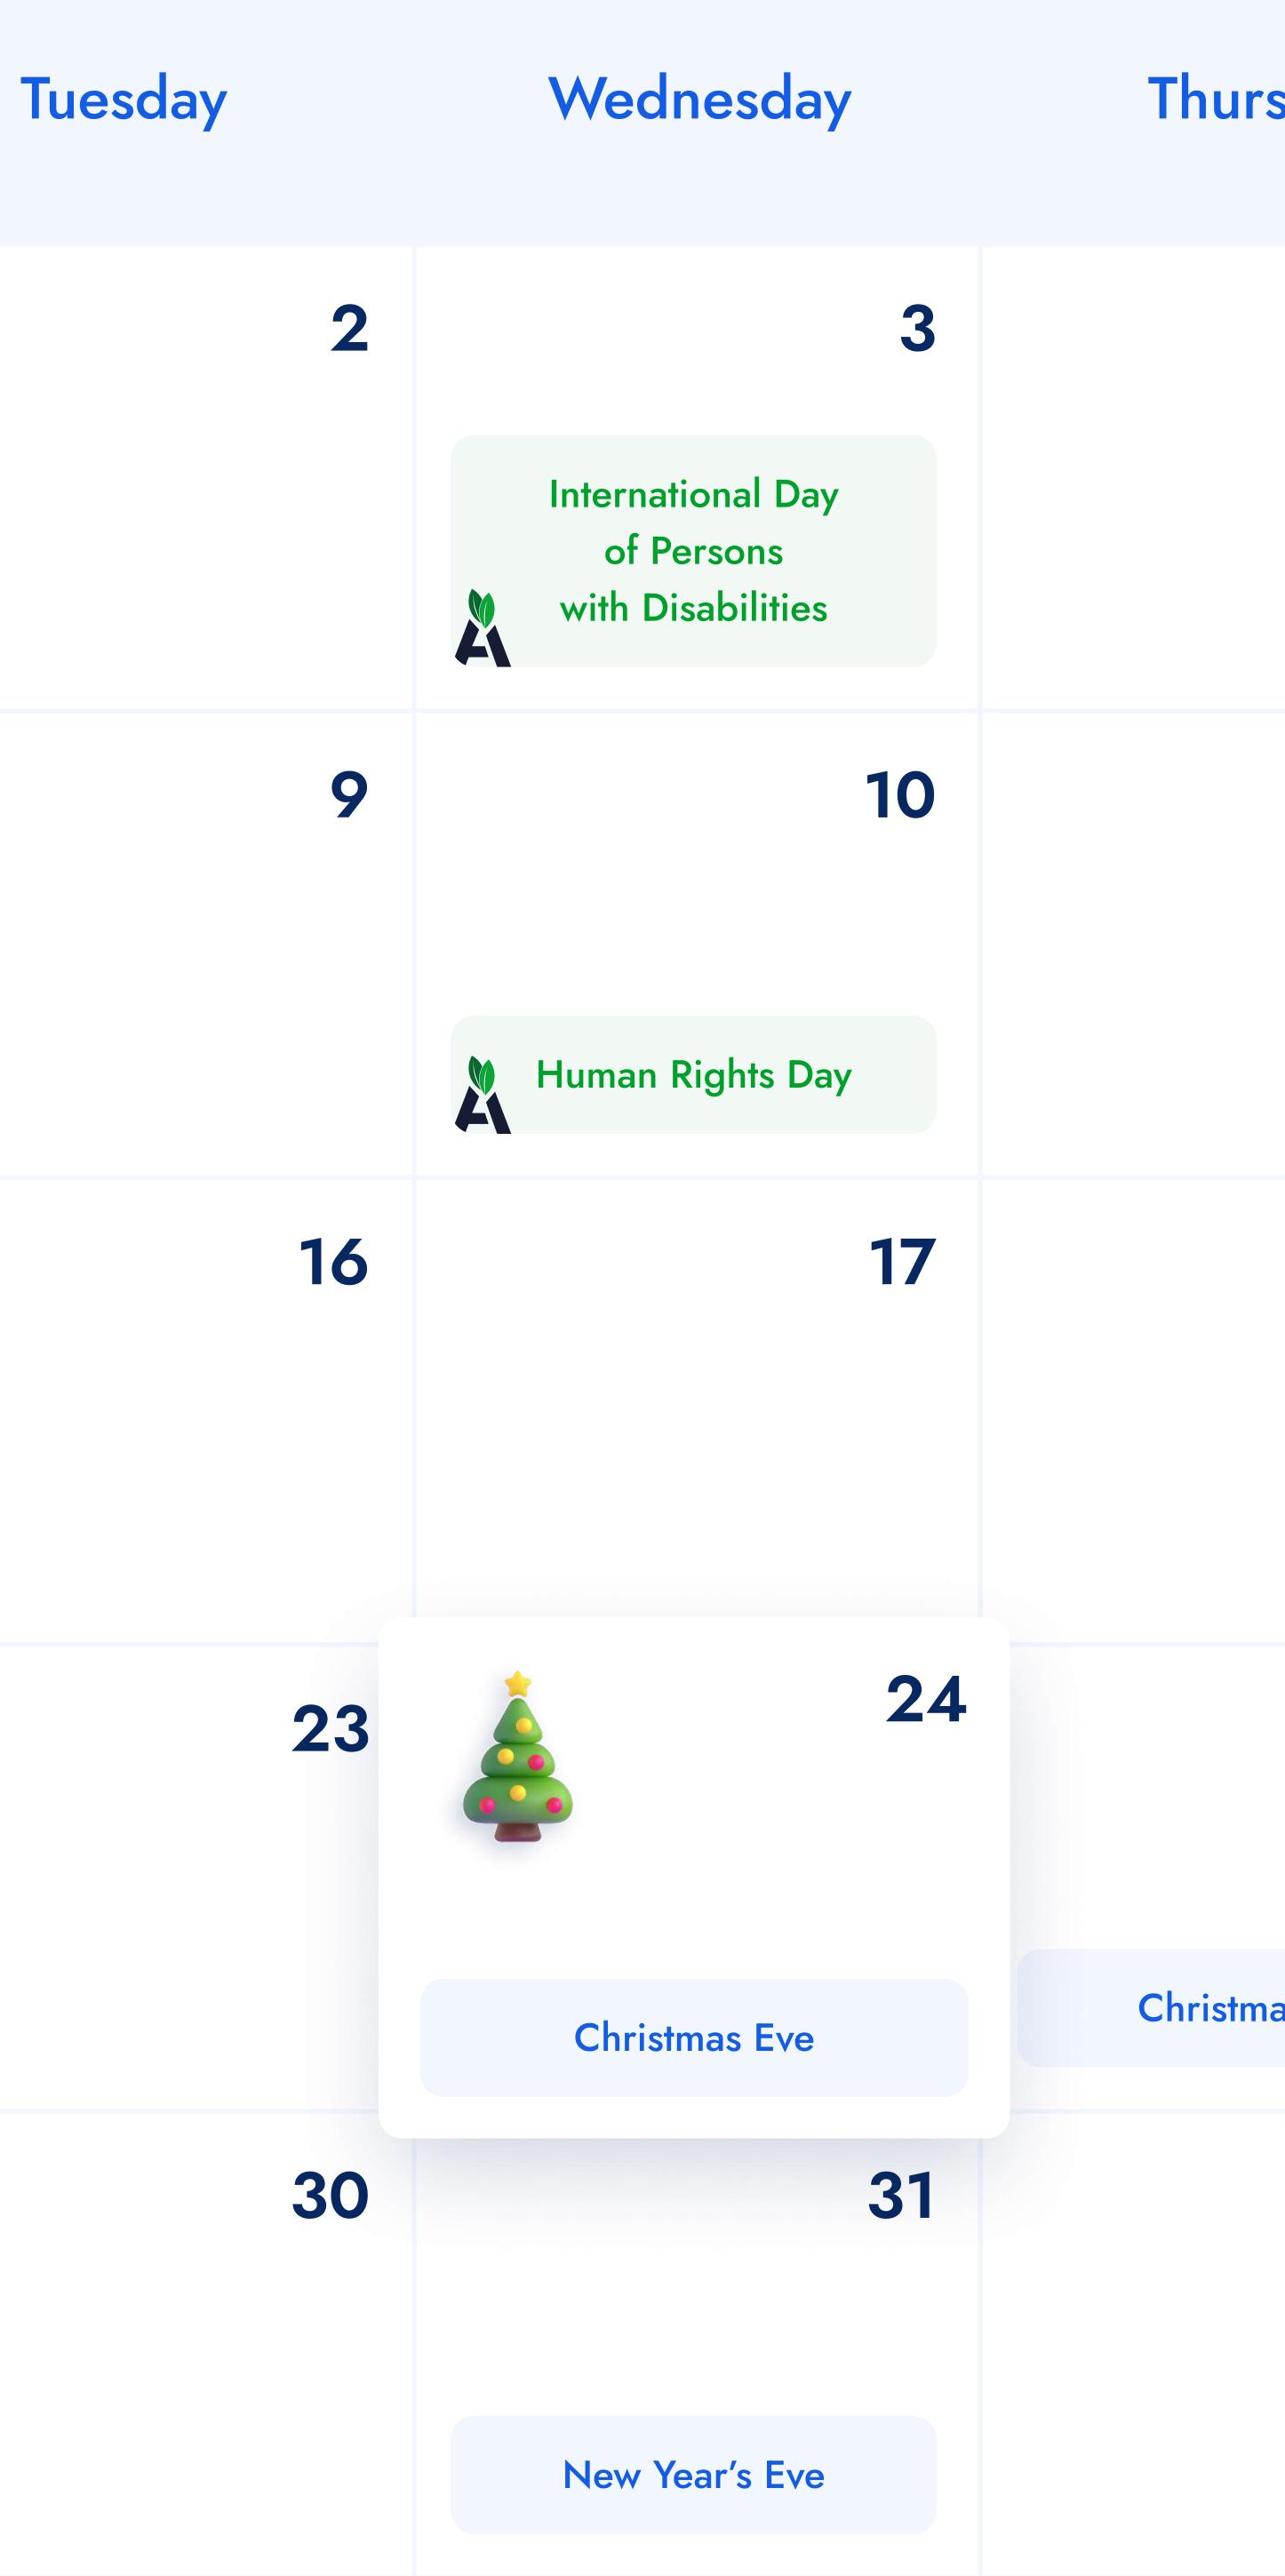

# December 2025

### Monday

Cyber Monday

The start of the Advent Calendar

8

15

22

29

Legend

**CSR Impact** USA E UK Both

| sday    | Friday                        | <b>Saturda</b> |
|---------|-------------------------------|----------------|
| 4       | 5                             |                |
|         |                               | Saint Nicholas |
|         | 12                            |                |
| 18      | <b>19</b>                     |                |
|         | Ugly Christmas<br>Sweater Day | Super Sature   |
| 25      | 26                            |                |
| nas Day | Boxing Day                    |                |
| 1       | 2                             |                |
|         |                               |                |

# December 2025

Find out more about Web Push Notifications:

Barometers

Marketing Templates

Case studies