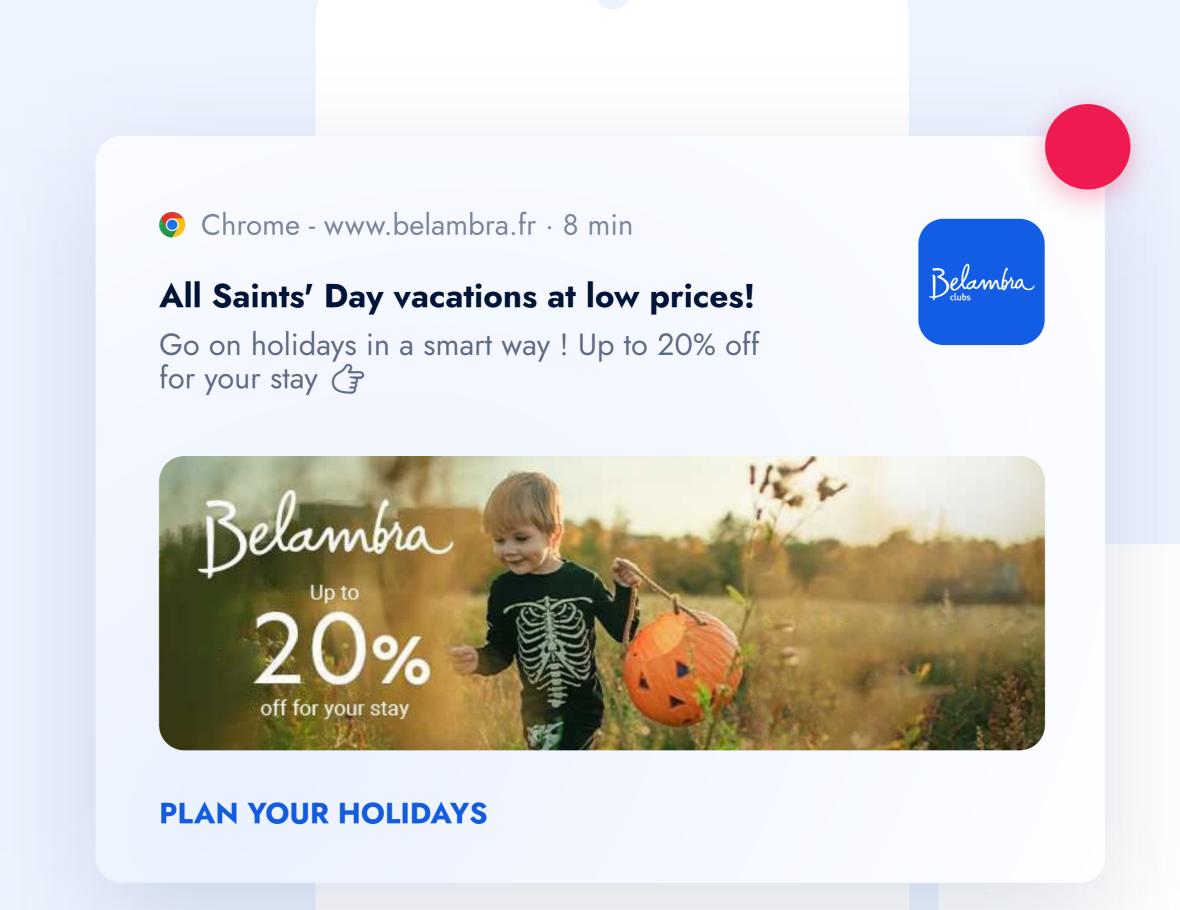

- 1 All Saints' Day
- 11 Singles' Day
- 23 Thanksgiving
- 24 Black Friday
- 27 Cyber Monday
- 30 St Andrew's Day
- nov. Movember