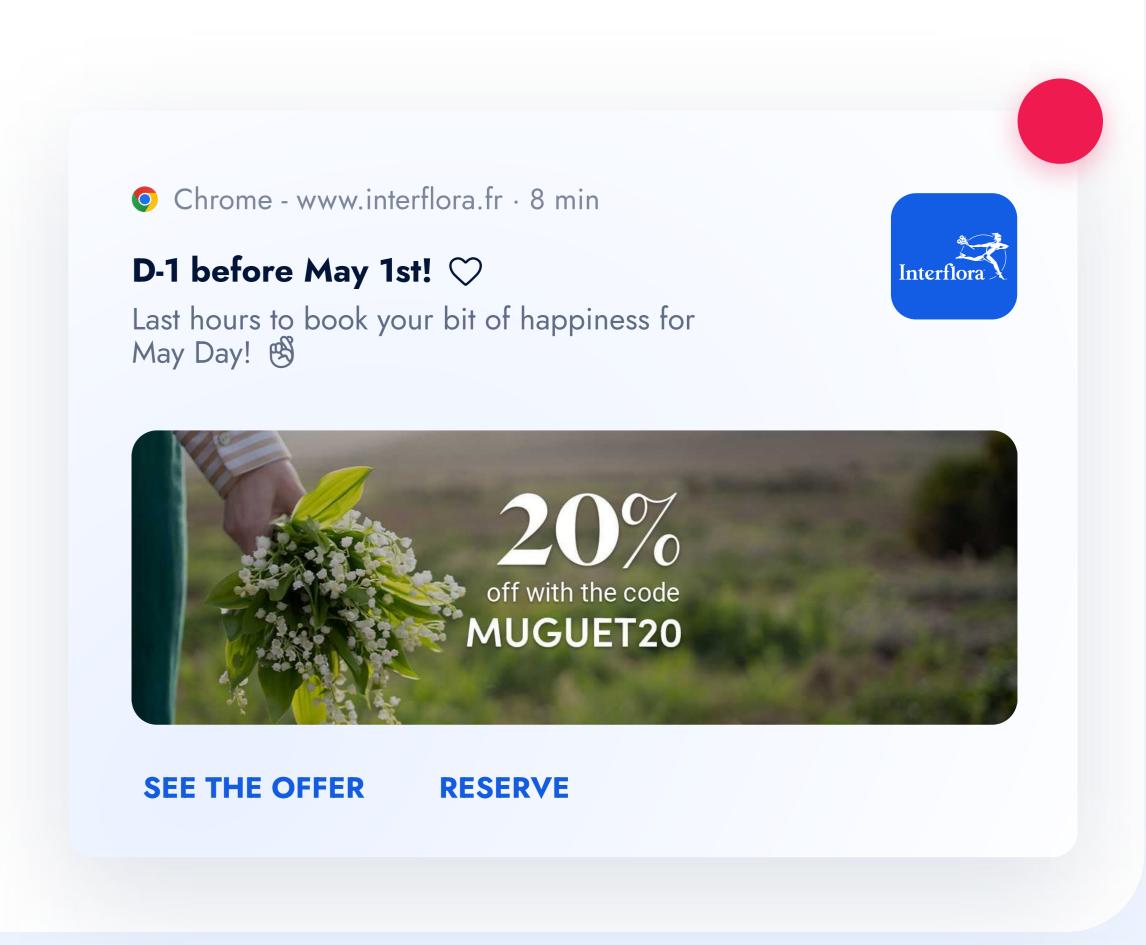

## 2023

- 1 International Workers' Day
- 5 Cinco de Mayo
- The Coronation of King Charles III
- **9** Europe Day
- 14 Mother's Day
- 14 Children's Day
- 18 International Museum day
- 25 National Wine Day
- 29 Memorial Day