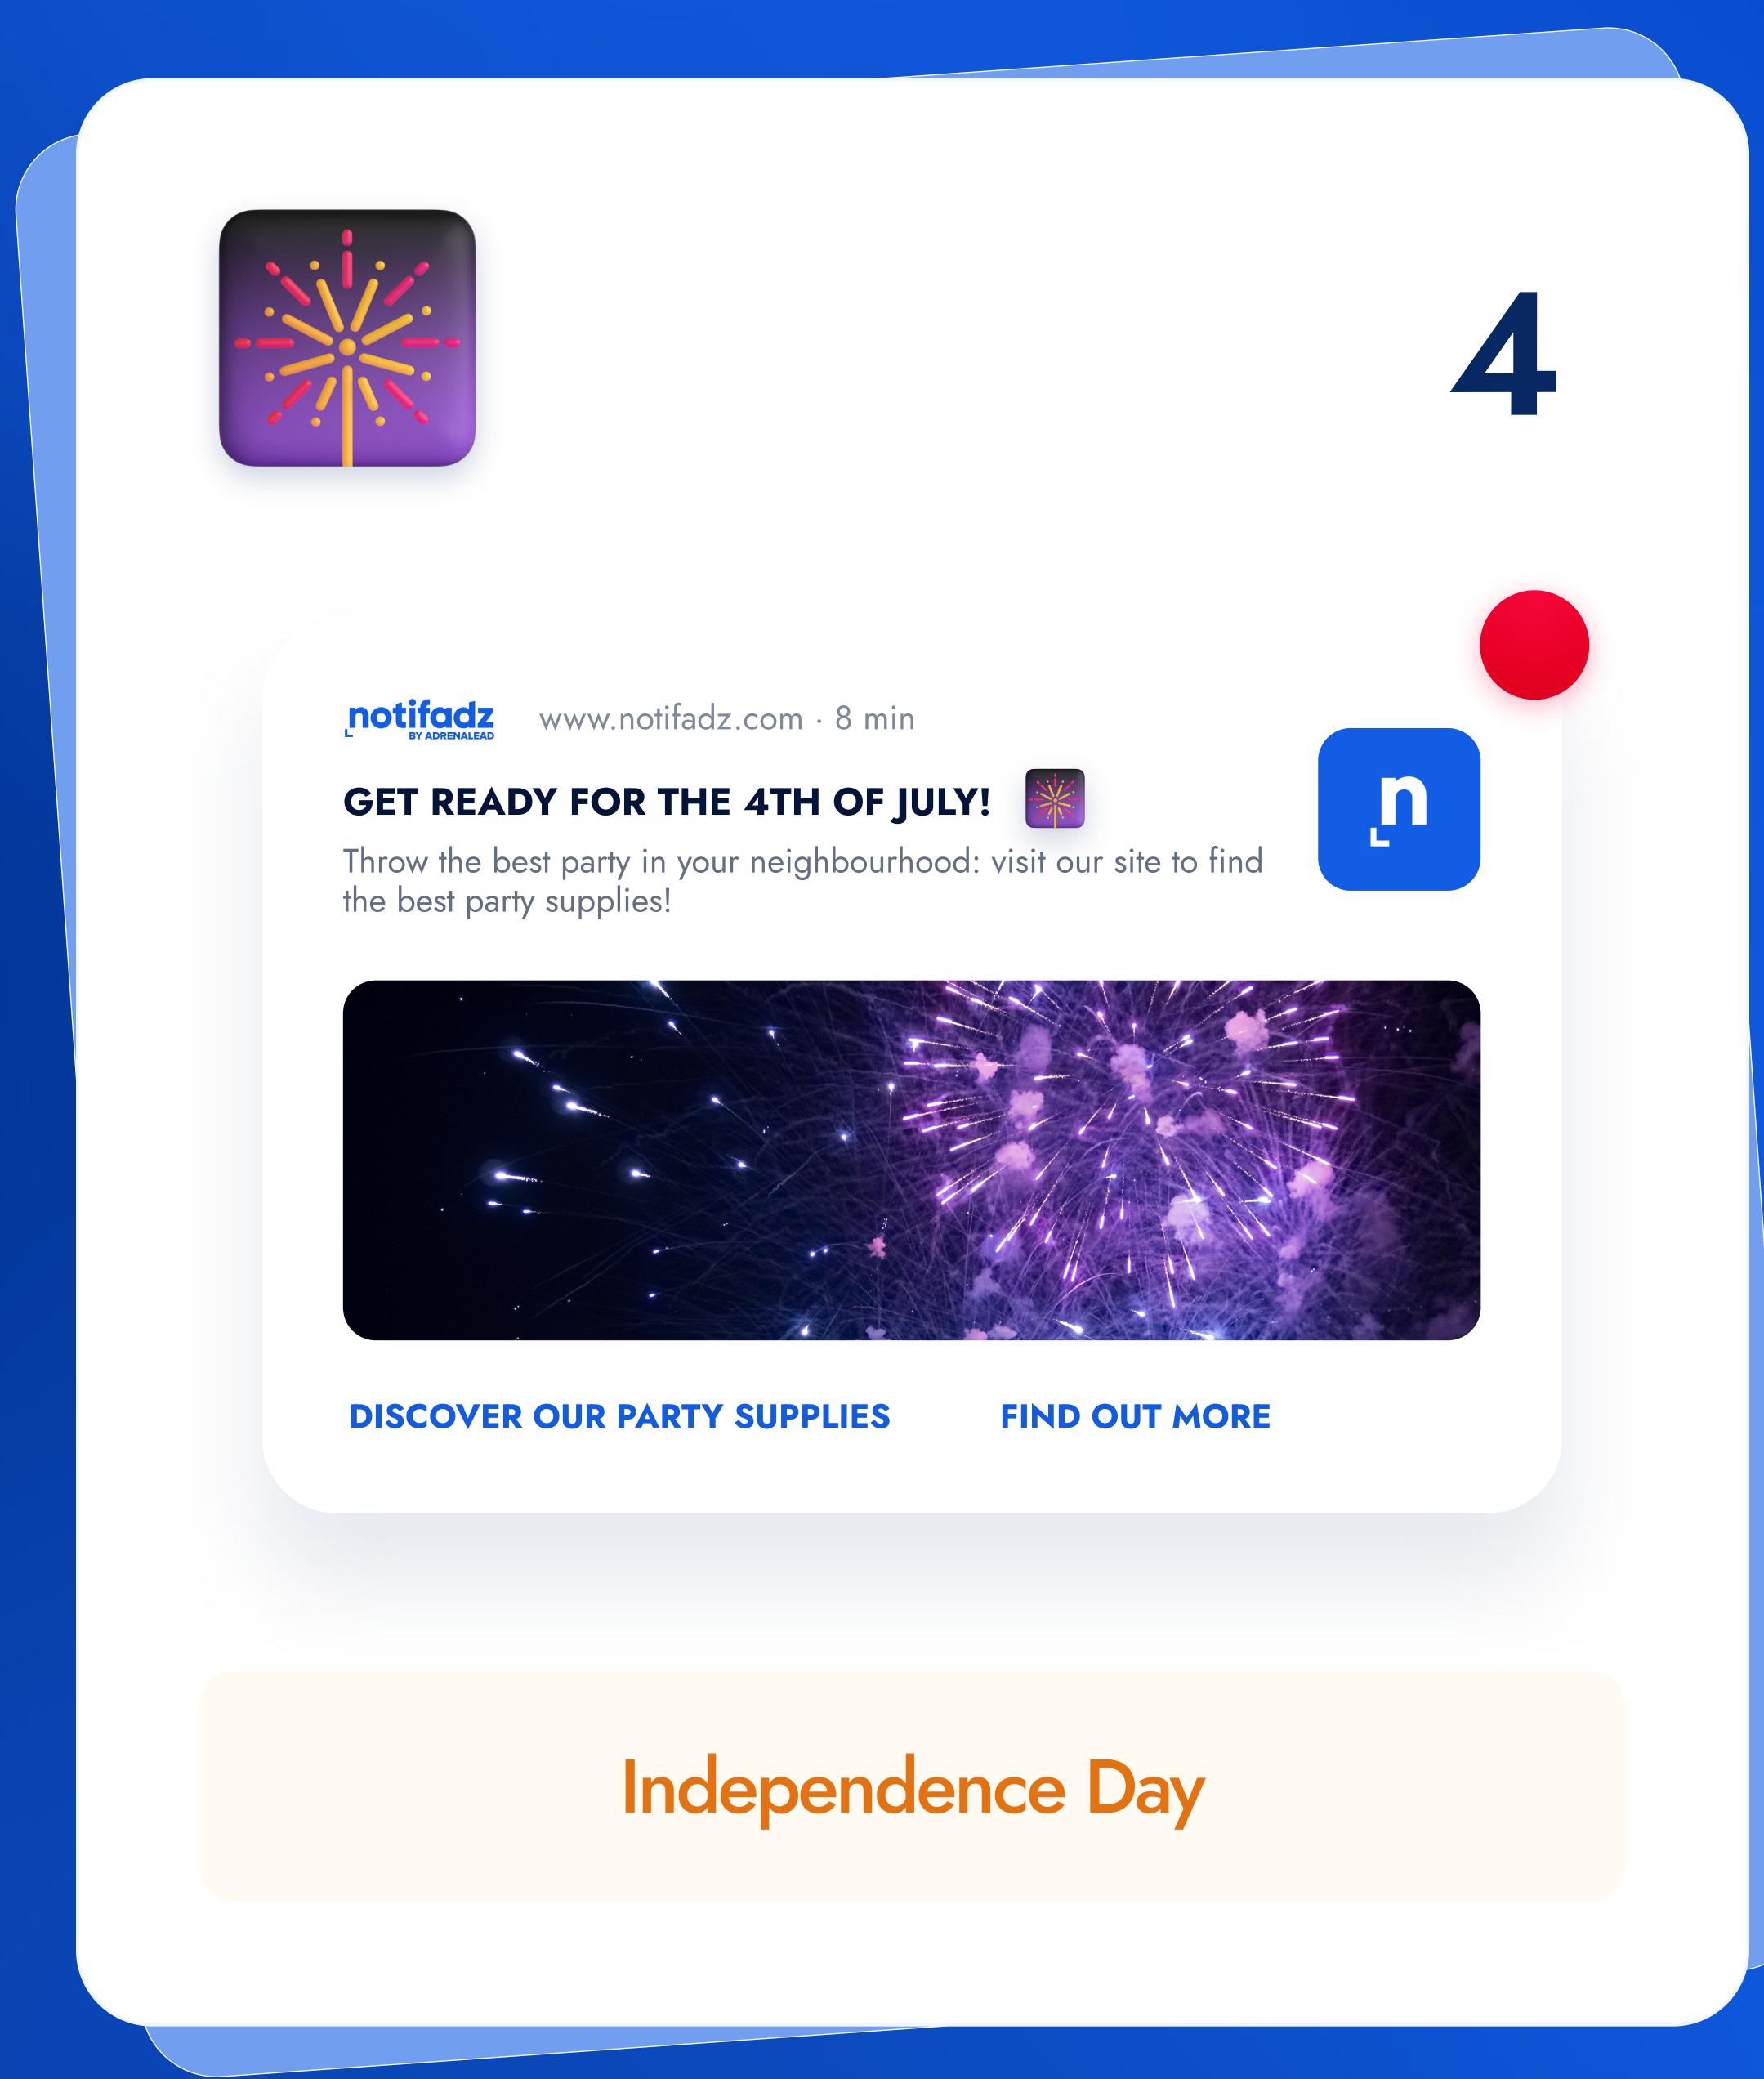

July 2024 Web Push Notifications campains

Find out more about Web Push Notifications:

Barometers

White papers

Case studies

| Monday                  | Tuesday | Wednesday                                        | Thursday           | Friday                 | Saturday       | Sunday |
|-------------------------|---------|--------------------------------------------------|--------------------|------------------------|----------------|--------|
| 29                      | 30      | 31                                               |                    | 2                      | 3              | 4      |
|                         |         |                                                  |                    | International Beer Day |                |        |
| 5                       | 6       | 7                                                | 8                  | 9                      | 10             | 11     |
| International Youth Day | 13      | 14                                               | Assumption of Mary | 16                     | 17             | 18     |
| World Photography Day   | 20      | 21                                               | 22                 | 23                     | 24             | 25     |
| 26  Summer Bank Holiday | 27      | 28  until September 8  Paralympic Games of Paris | 29                 | 30                     | World Blog Day | 1      |