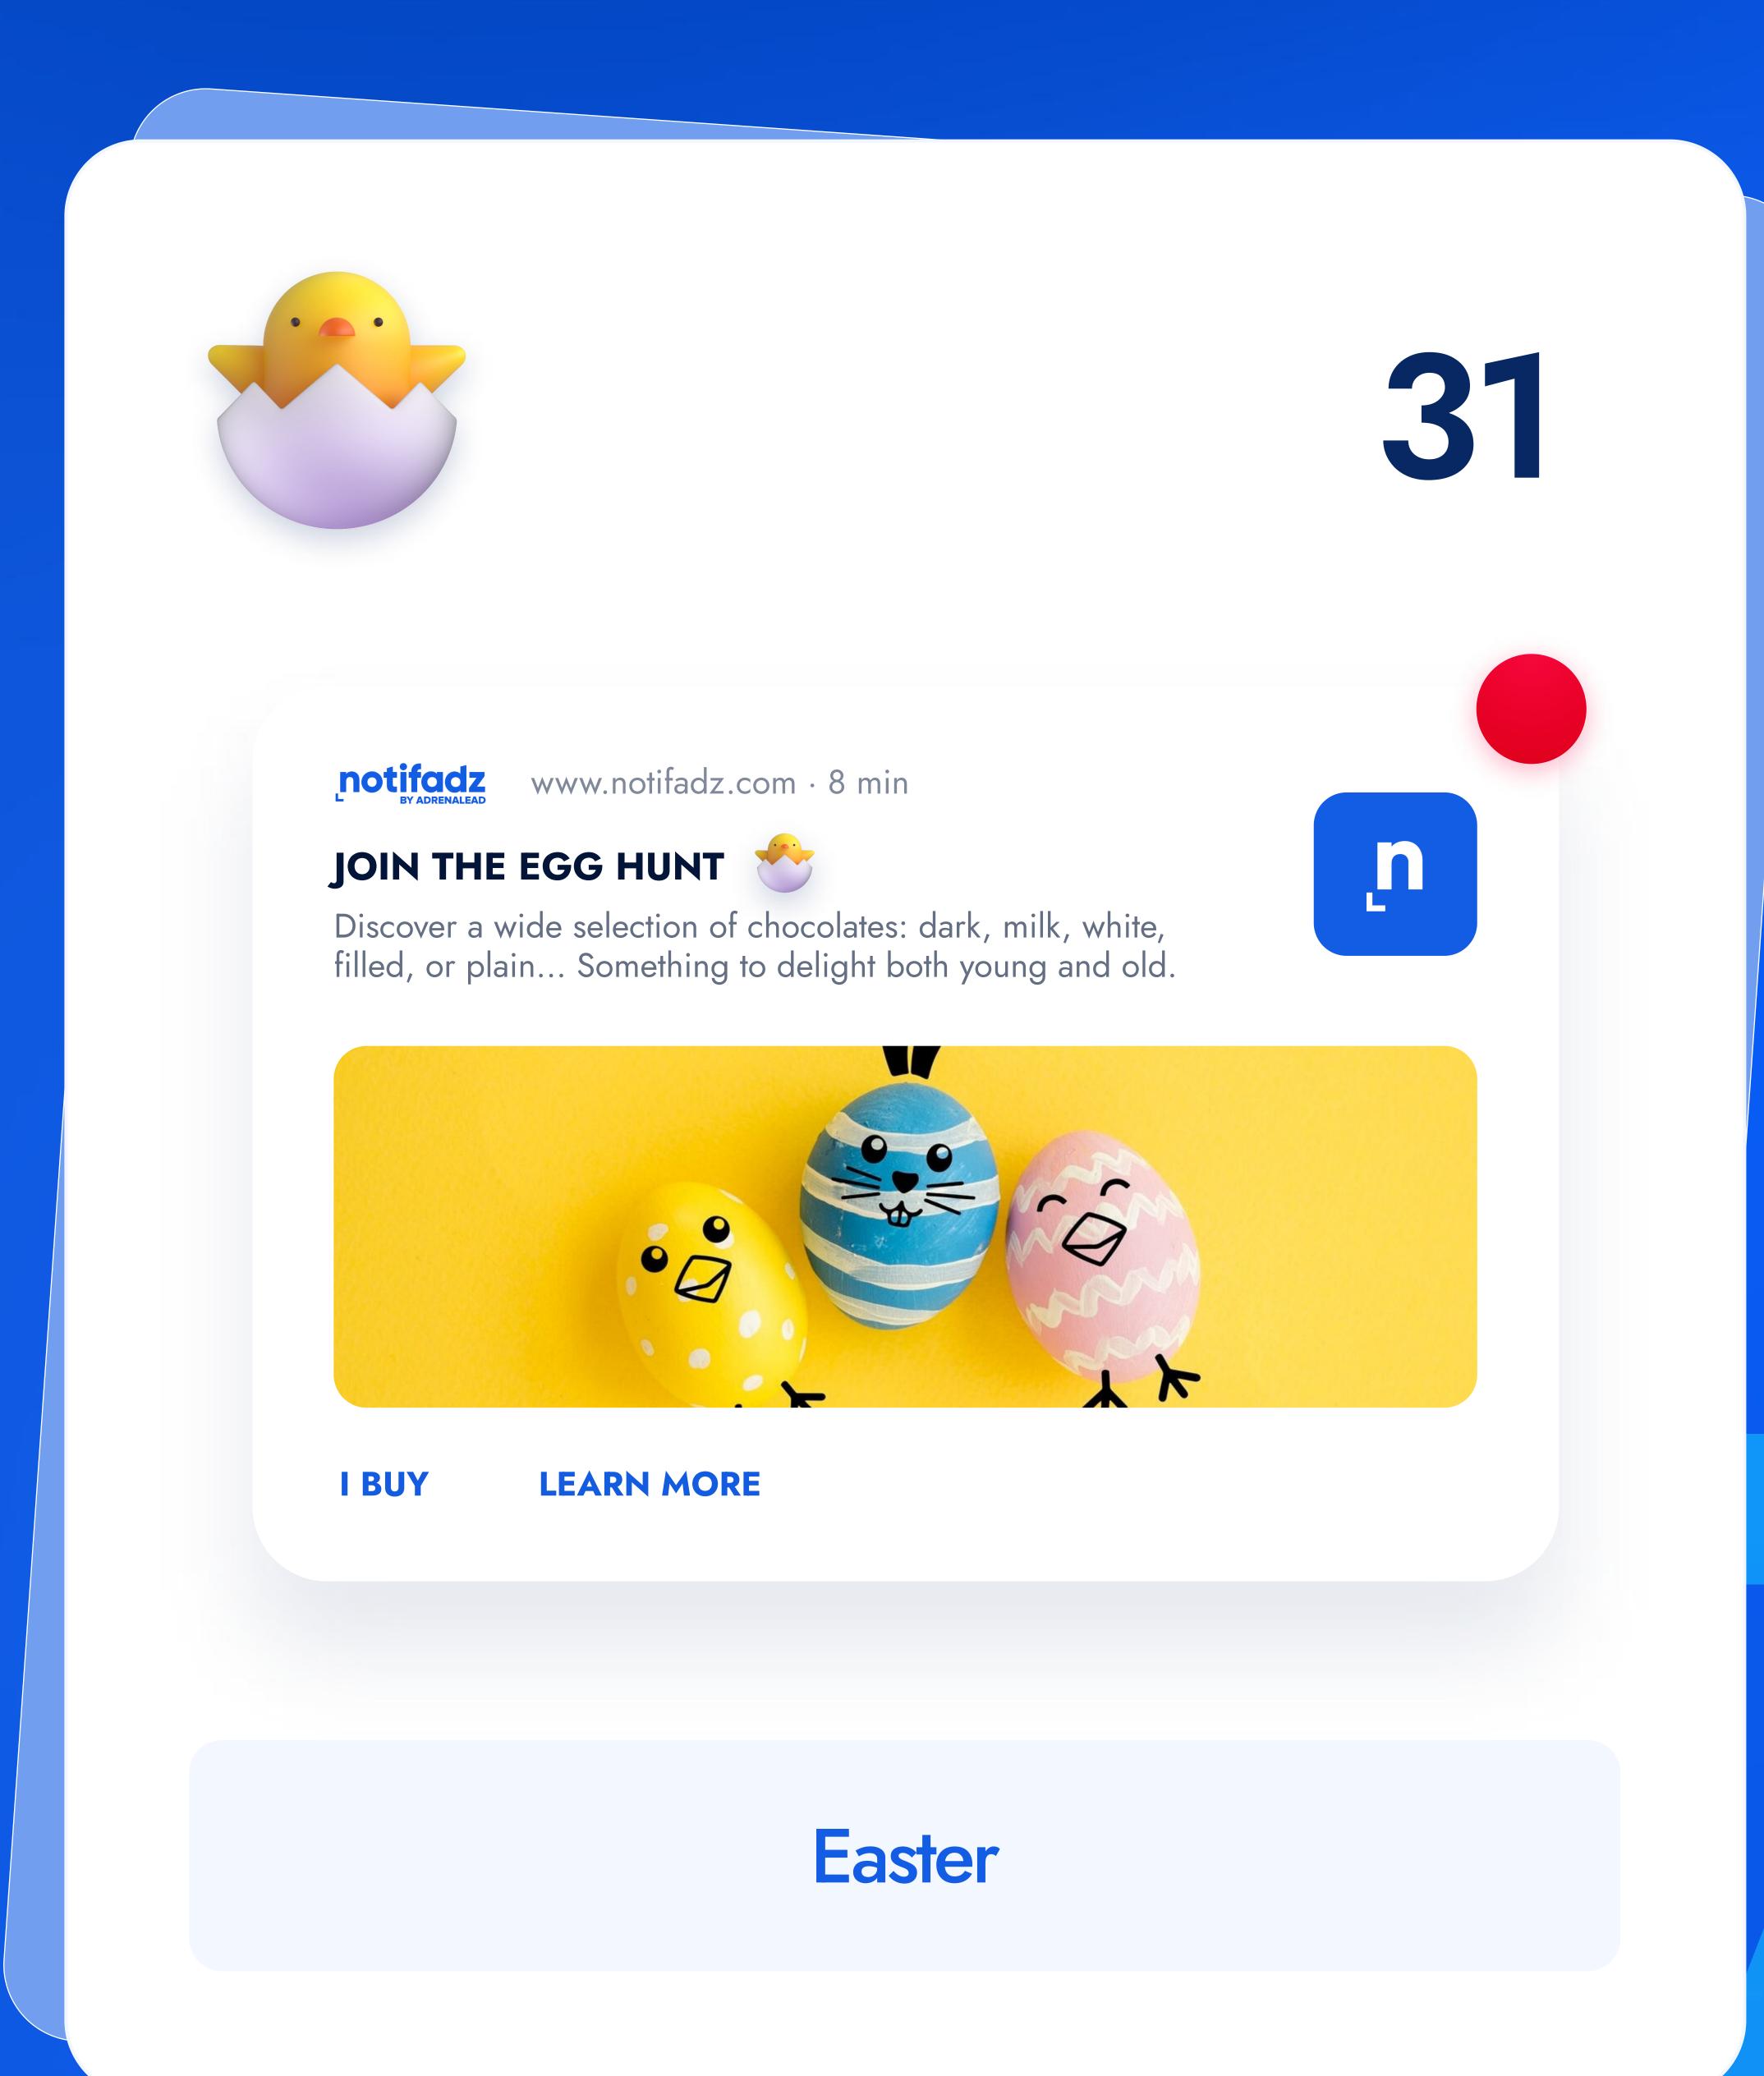

February 2024 Web Push Notifications campains

Find out more about Web Push Notifications:

Barometers

White papers

Case studies

| Monday | Tuesday | Wednesday                   | Thursday | Friday                               | Saturday                | Sunday                                                    |
|--------|---------|-----------------------------|----------|--------------------------------------|-------------------------|-----------------------------------------------------------|
| 26     | 27      | 28                          | 29       | St David's Day  World compliment day | 2                       | 3                                                         |
| 4      | 5       | 6                           | 7        | International Women's Day            | Ramadan                 | 96 <sup>th</sup> Oscars<br>Academy Awards<br>Mother's Day |
| 11     | 12      | 13                          | 14       | 15                                   | 16  Digital Cleanup Day | Saint Patrick's Day                                       |
| 18     | 19      | Spring  French Language Day | 21       | 22                                   | 23                      | 24                                                        |
| 25     | 26      | 27                          | 28       | 29                                   | 30                      | 31 Easter                                                 |