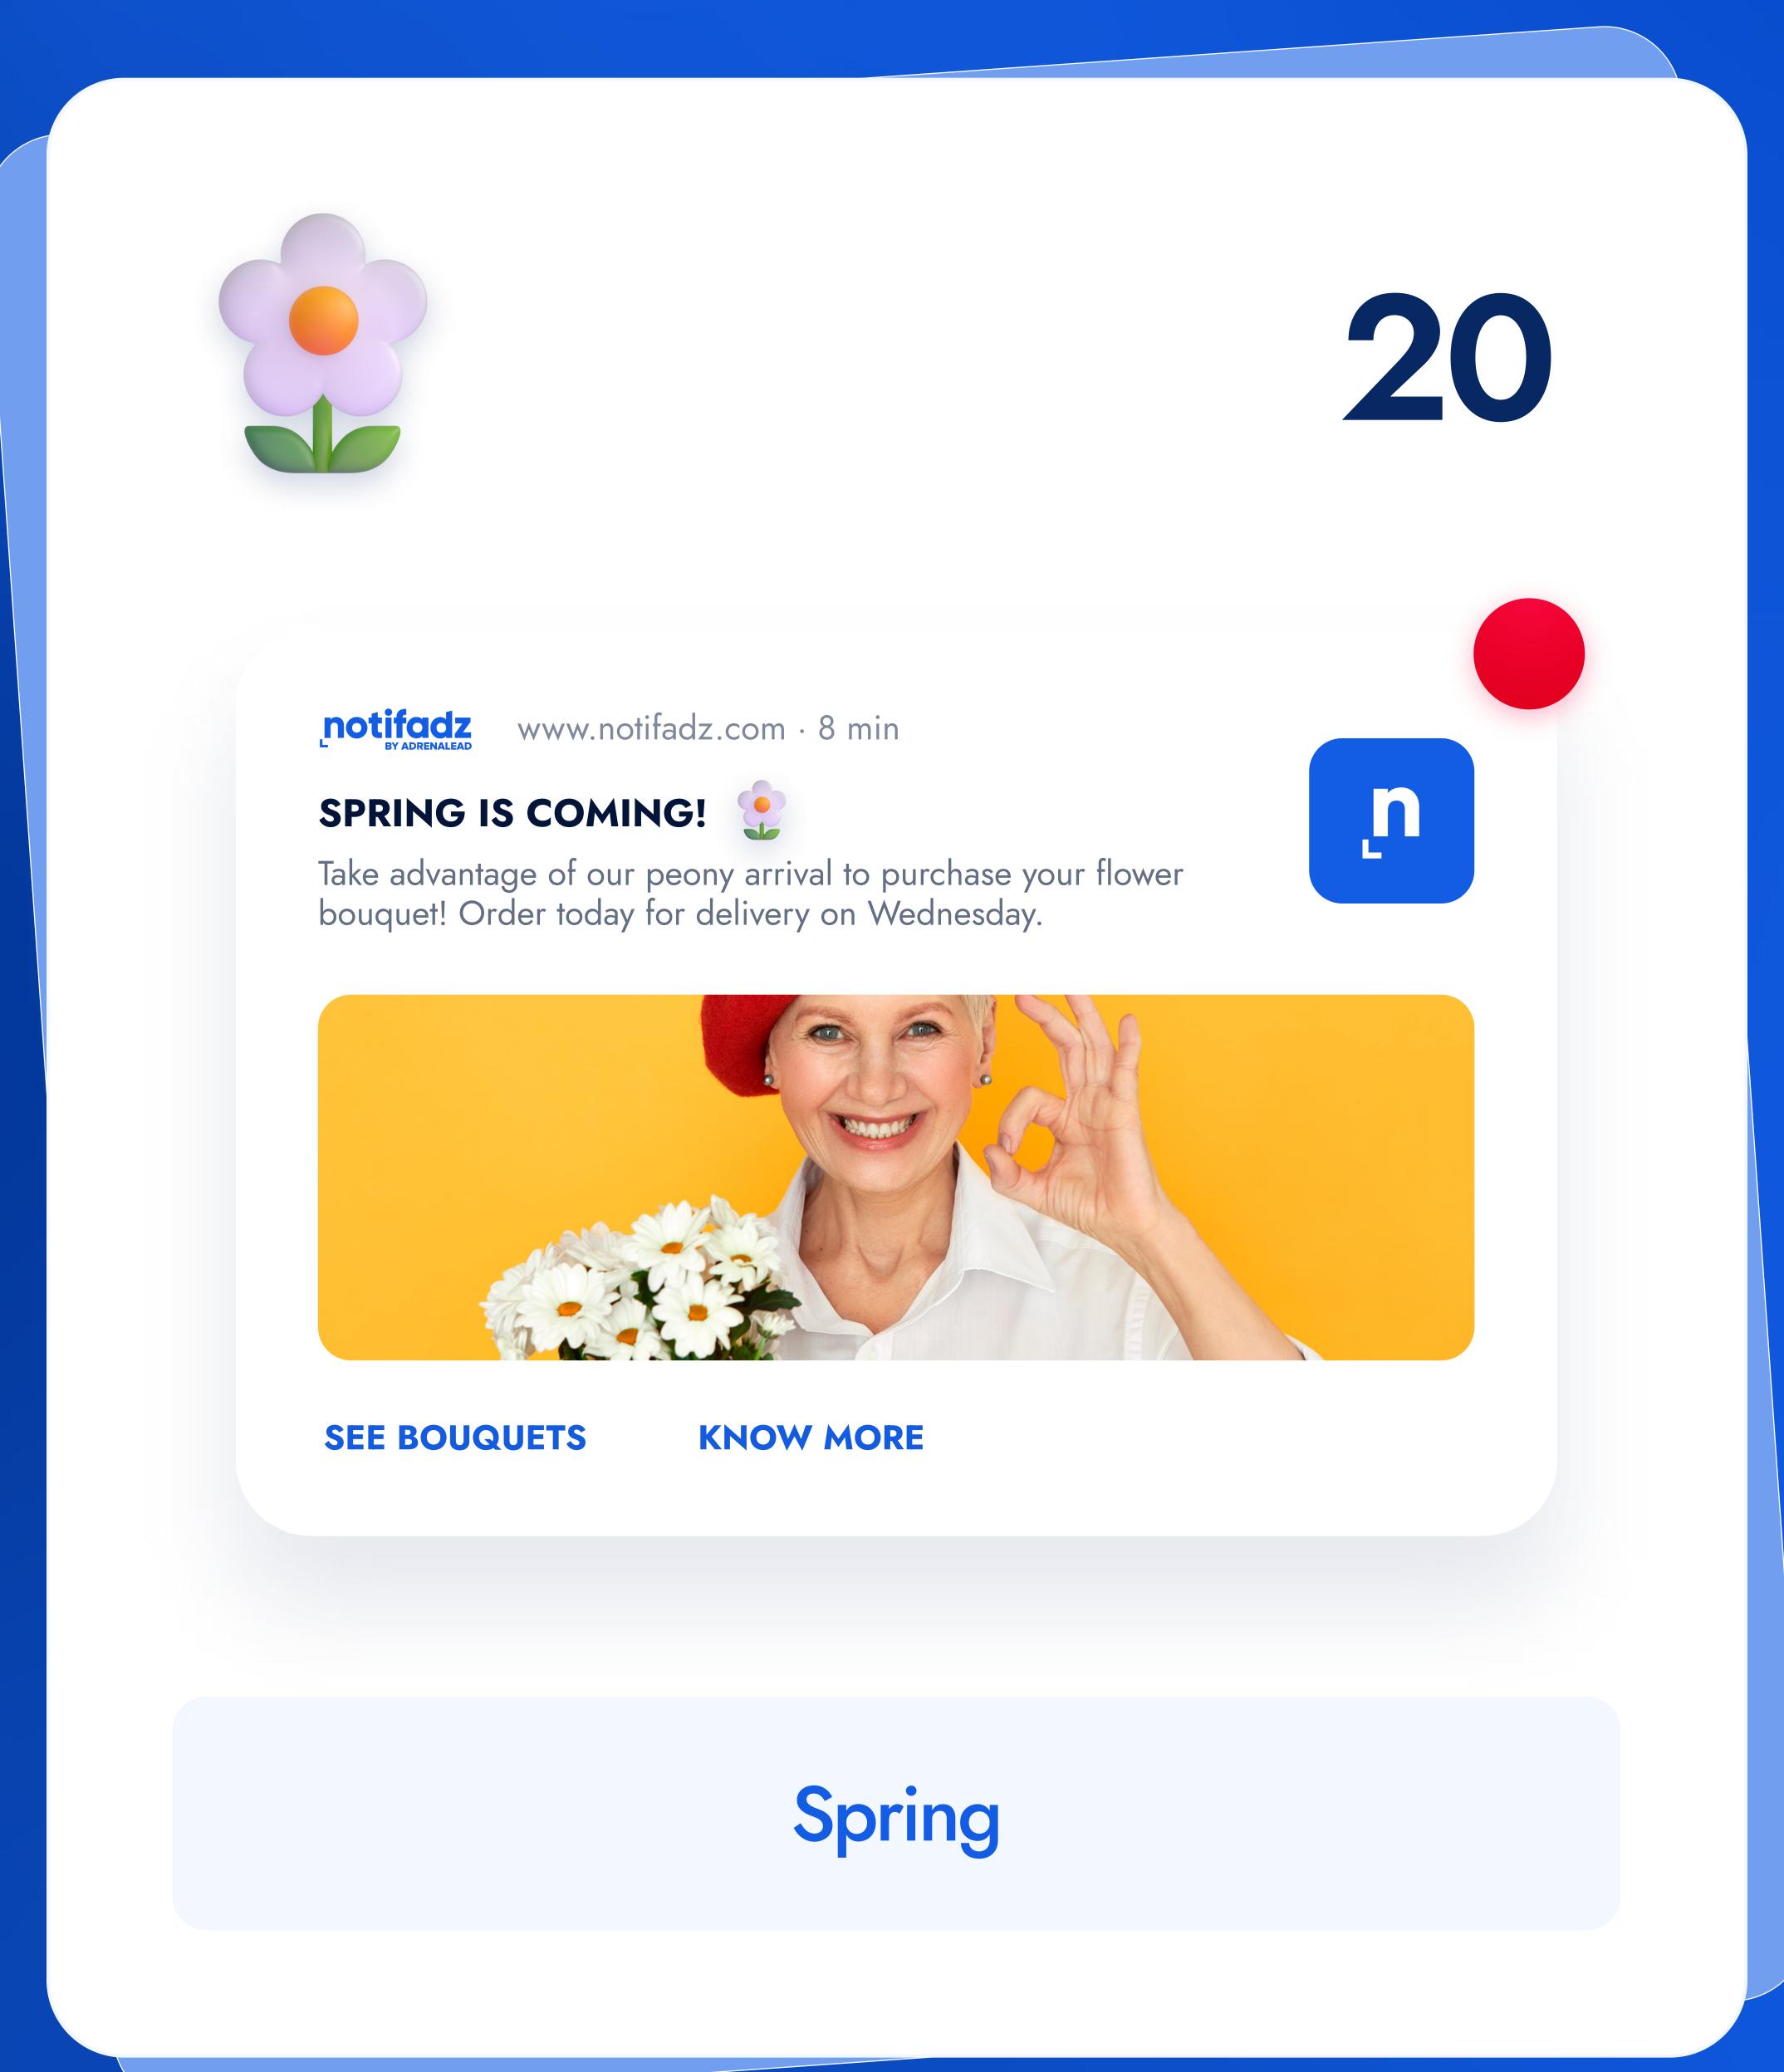

February 2024 Web Push Notifications campains

Find out more about Web Push Notifications:

Barometers

White papers

Case studies

| Monday | Tuesday | Wednesday                   | Thursday | Friday                               | Saturday                | Sunday                                                    |
|--------|---------|-----------------------------|----------|--------------------------------------|-------------------------|-----------------------------------------------------------|
| 26     | 27      | 28                          | 29       | St David's Day  World compliment day | 2                       | 3                                                         |
| 4      | 5       | 6                           | 7        | International Women's Day            | Ramadan                 | 96 <sup>th</sup> Oscars<br>Academy Awards<br>Mother's Day |
| 11     | 12      | 13                          | 14       | 15                                   | 16  Digital Cleanup Day | Saint Patrick's Day                                       |
| 18     | 19      | Spring  French Language Day | 21       | 22                                   | 23                      | 24                                                        |
| 25     | 26      | 27                          | 28       | 29                                   | 30                      | 31 Easter                                                 |