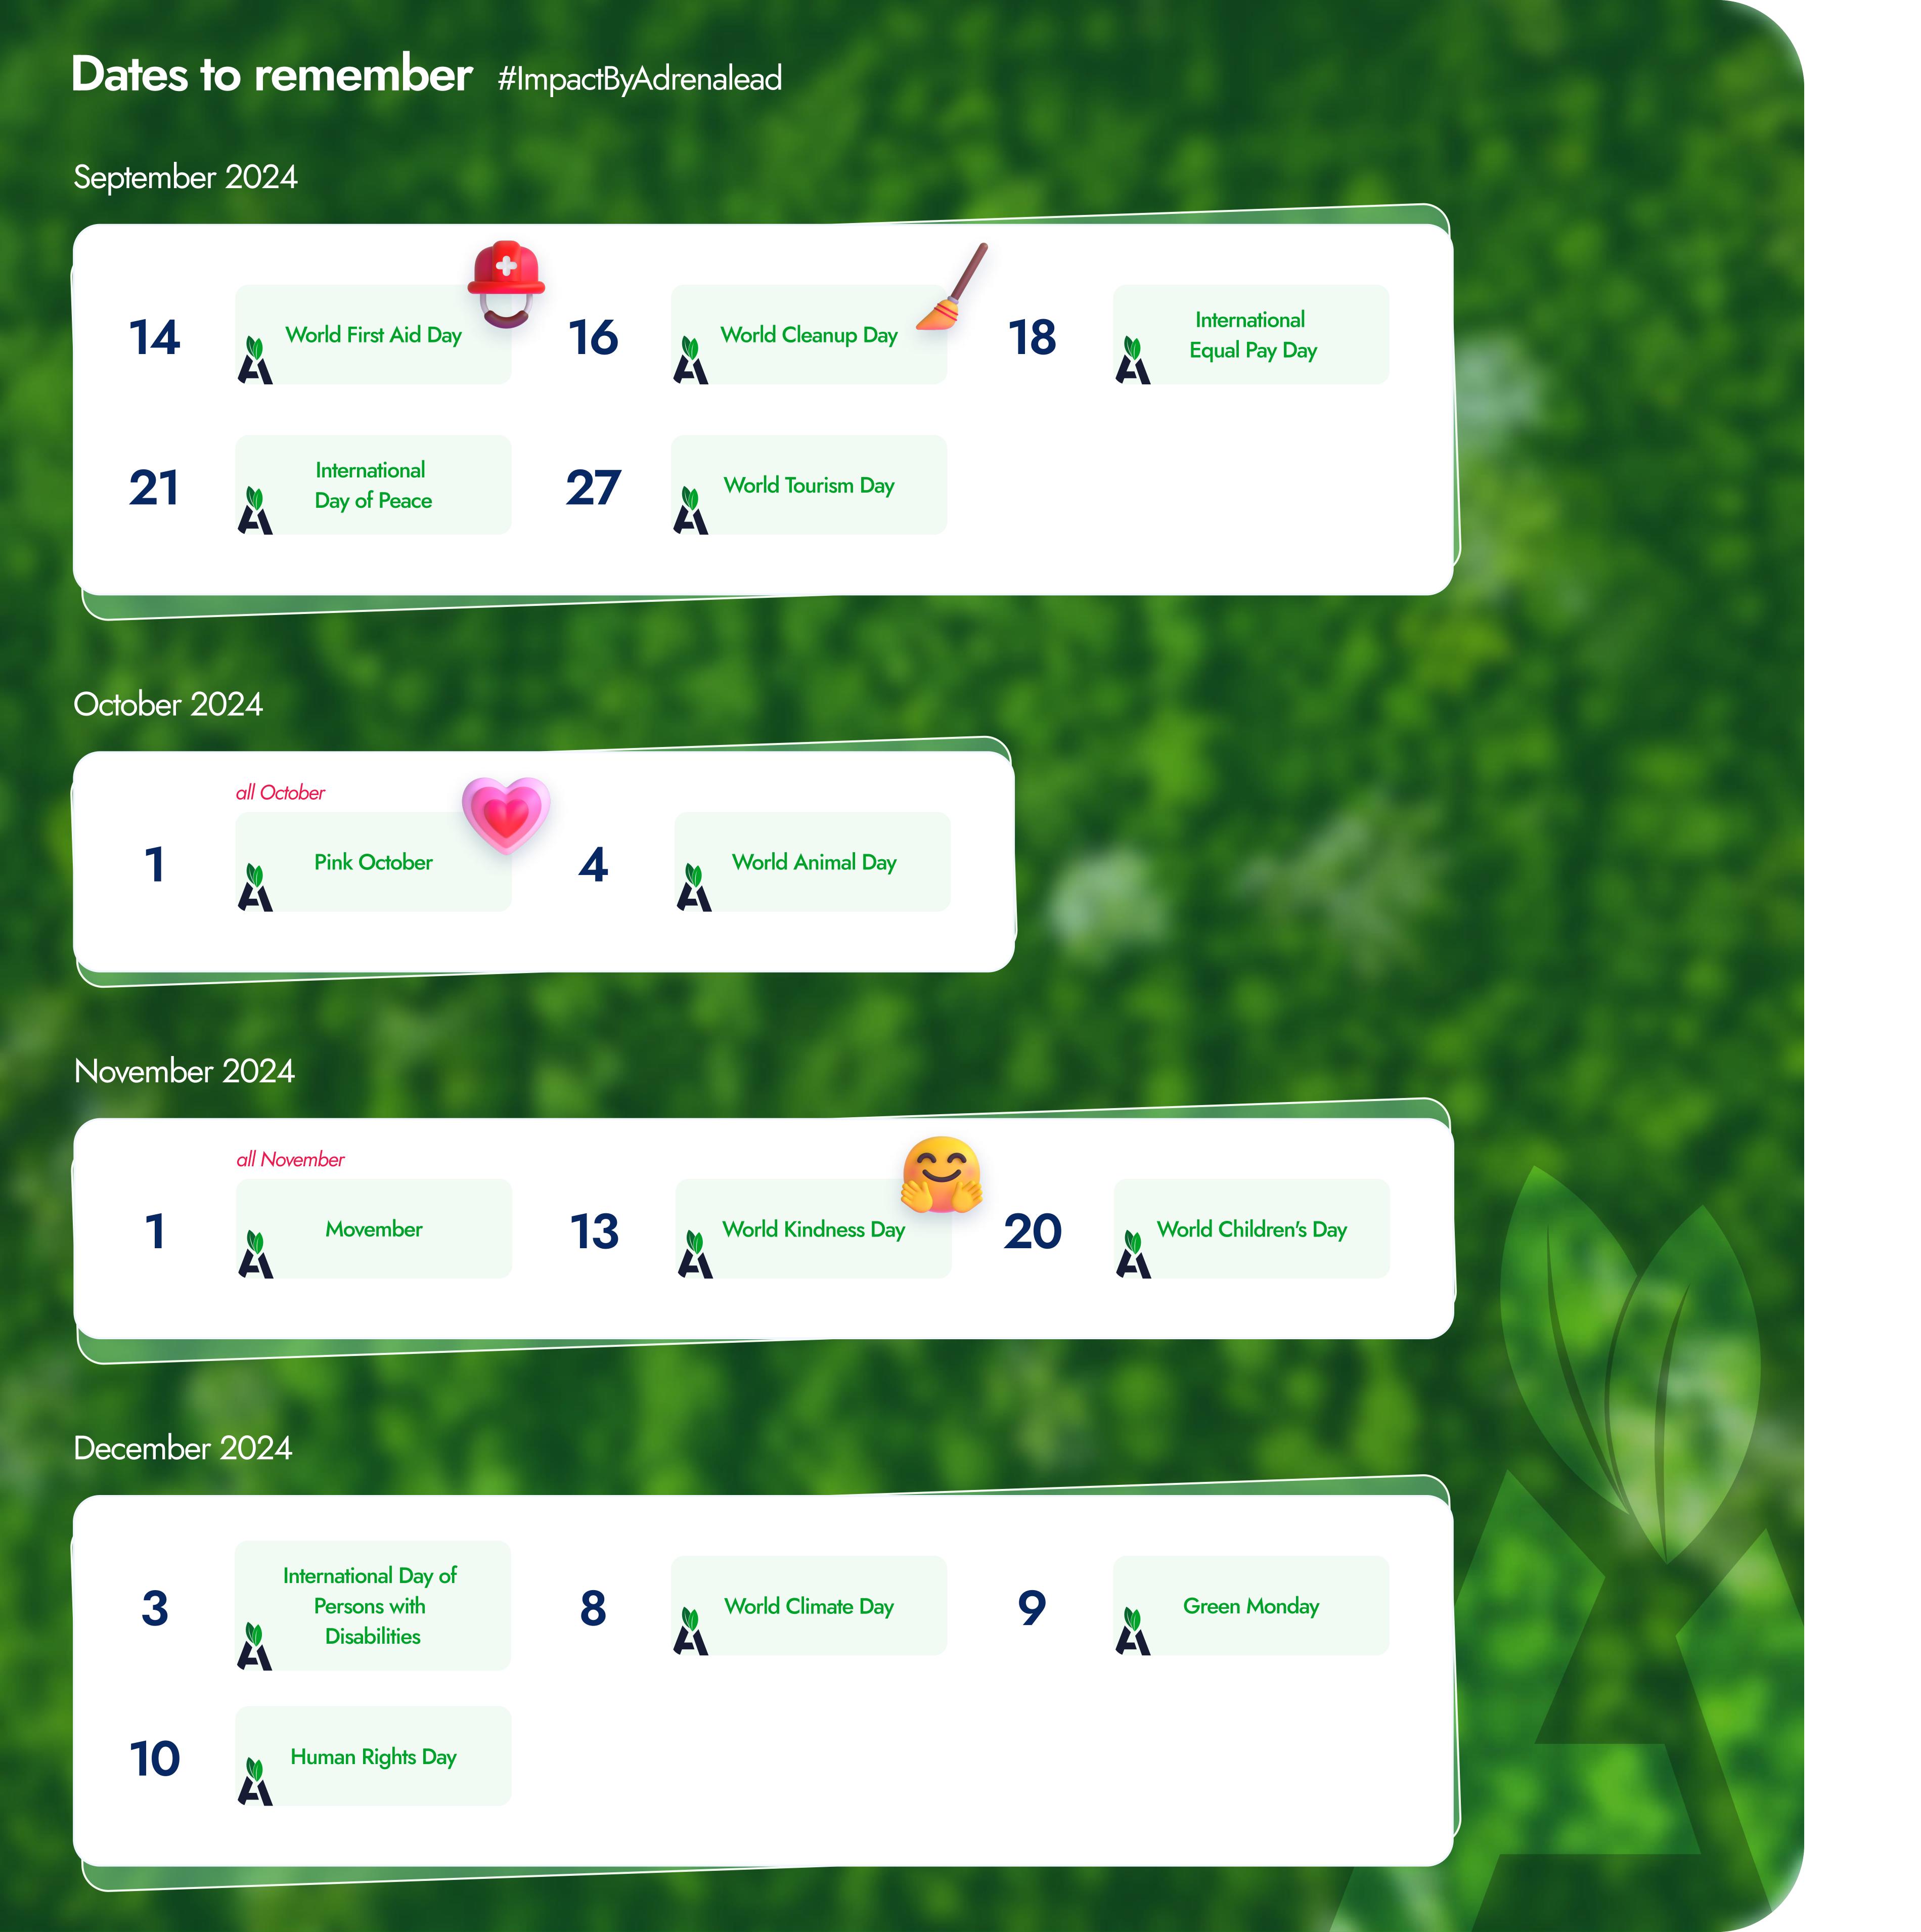

September 2024 Web Push Notifications campains

Find out more about Web Push Notifications:

Barometers

White papers

Case studies

Octobre 2024

Web Push Notifications campains

Find out more about Web Push Notifications:

Barometers

White papers

Case studies

| Monday                                       | Tuesday | Wednesday               | Thursday         | Friday                   | Saturday              | Sunday |
|----------------------------------------------|---------|-------------------------|------------------|--------------------------|-----------------------|--------|
| 28                                           | 29      | 30                      | 31               | Movember All Saints' Day | 2                     | 3      |
| 4                                            | 5       | 6                       | 7                | 8                        | World Adoption Day    | 10     |
| Singles' Day  Remembrance Day / Veterans Day | 12      | 13 World Kindness Day   | 14               | 15                       | 16                    | 17     |
| 18                                           | 19      | 20 World Children's Day | 21               | 22                       | 23                    | 24     |
| 25                                           | 26      | 27                      | 28  Thanksgiving | 29  Black Friday         | 30 Saint Andrew's Day | 1      |

November 2024 Web Push Notifications campains

| Monday       | Tuesday                                        | Wednesday   | Thursday      | Friday                                 | Saturday                   | Sunday            |
|--------------|------------------------------------------------|-------------|---------------|----------------------------------------|----------------------------|-------------------|
| 25           | 26                                             | 27          | 28            | 29                                     | 30                         | 1                 |
| Cyber Monday | International Day of Persons with Disabilities | 4           | 5             | Saint Nicholas Day                     | 7                          | World Climate Day |
| 9            | 10                                             | 11          | 12            | 13                                     | 14                         | 15                |
| Green Monday | Human Rights Day                               |             |               |                                        | National Free Shipping Day |                   |
| 16           | 17                                             | 18          | 19            | 20 National Ugly Christmas Sweater Day | Winter Super Saturday      | 22                |
| 23           | 24 Christmas Eve                               | Christmas   | Roving Day    | 27                                     | 28                         | 29                |
| 30           | 31                                             | Christmas 1 | Boxing Day  2 | 3                                      | 5                          | 5                 |
|              | New Year's Eve                                 |             |               |                                        |                            |                   |