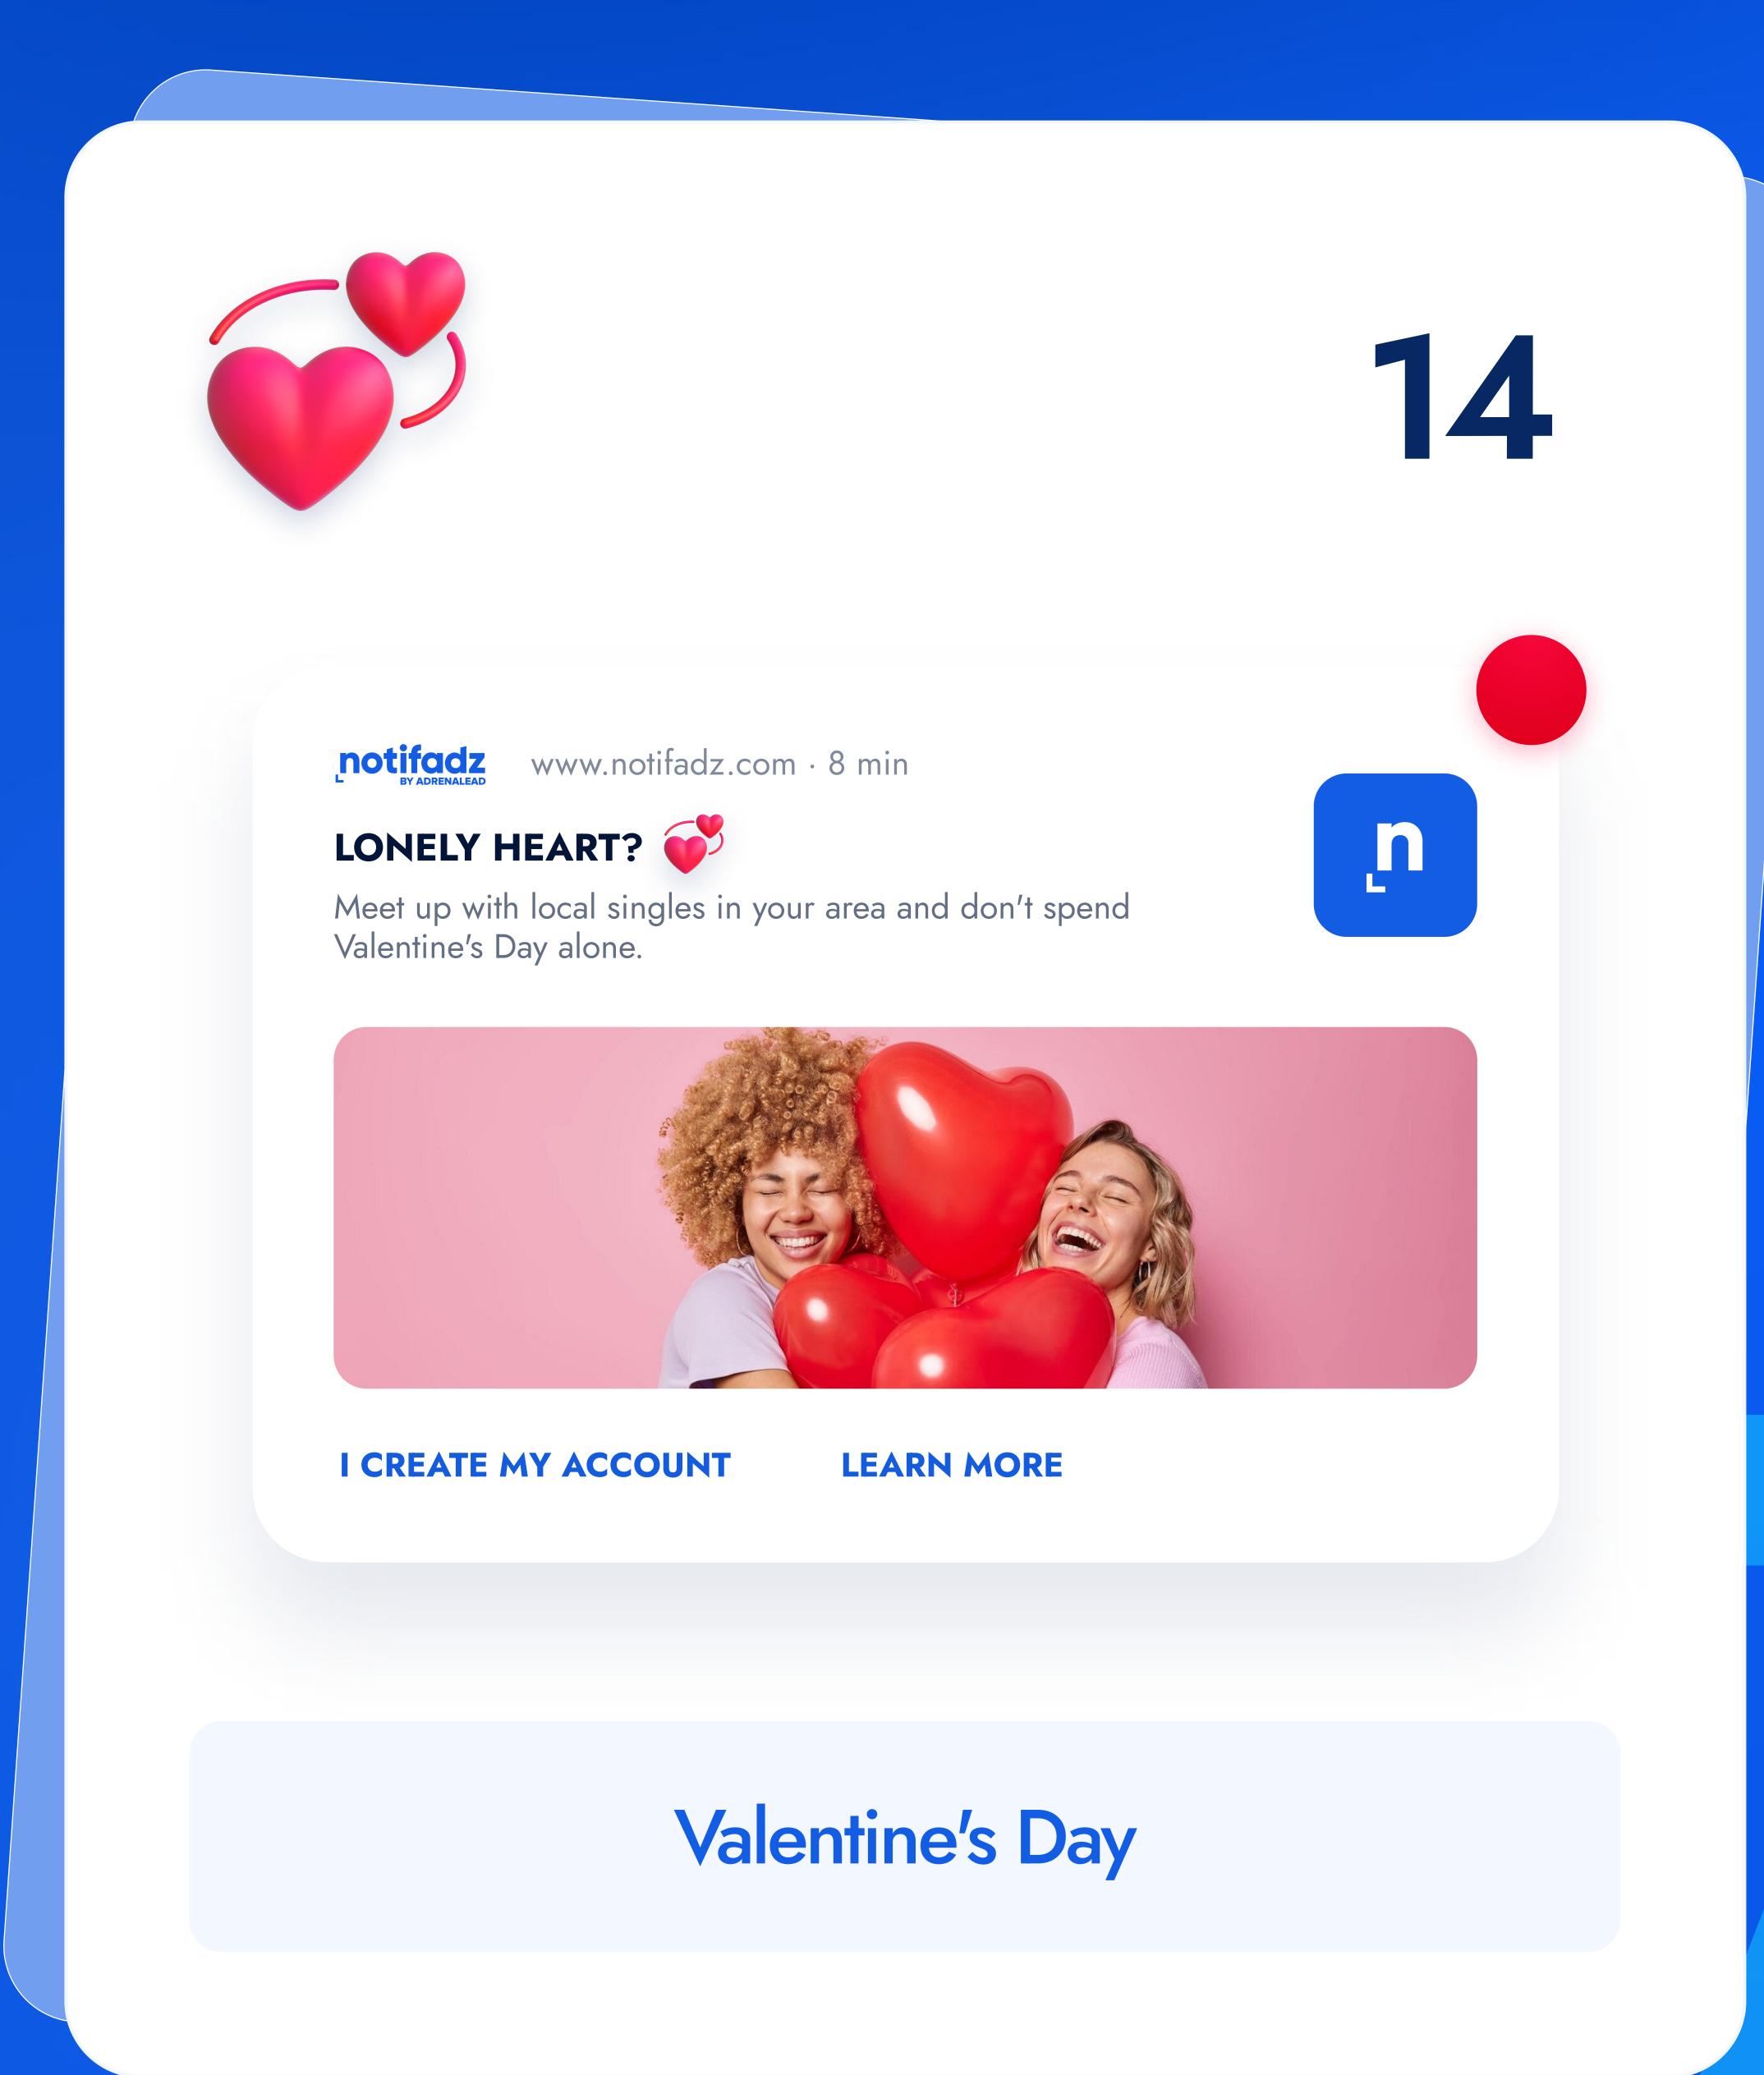

Legend

January 2024 Web Push Notifications campains

| Monday             | Tuesday       | Wednesday       | Thursday                          | Friday                                                                                     | Saturday                                                                 | Sunday              |
|--------------------|---------------|-----------------|-----------------------------------|--------------------------------------------------------------------------------------------|--------------------------------------------------------------------------|---------------------|
| 29                 | 30            | 31              | all February  Black History Month | 2  until March 16  Six Nations Championship                                                | <ul><li>3</li><li>until February 13</li><li>Carnival of Venice</li></ul> | World cancer day    |
| 5                  | 6             | 7               | 8                                 | <ul><li>9</li><li>Intil February 17</li><li>Rio Carnival</li><li>World Pizza Day</li></ul> | 10 Chinese New Year                                                      | 11 Super Bowl LVIII |
| 12                 | 13 Mardi Gras | Valentine's Day | 15                                | 16                                                                                         | 17                                                                       | 18                  |
| 19 Presidents' day | 20            | 21              | 22                                | 23                                                                                         | 24                                                                       | 25                  |
| 26                 | 27            | 28              | 29                                | 1                                                                                          | 2                                                                        | 3                   |