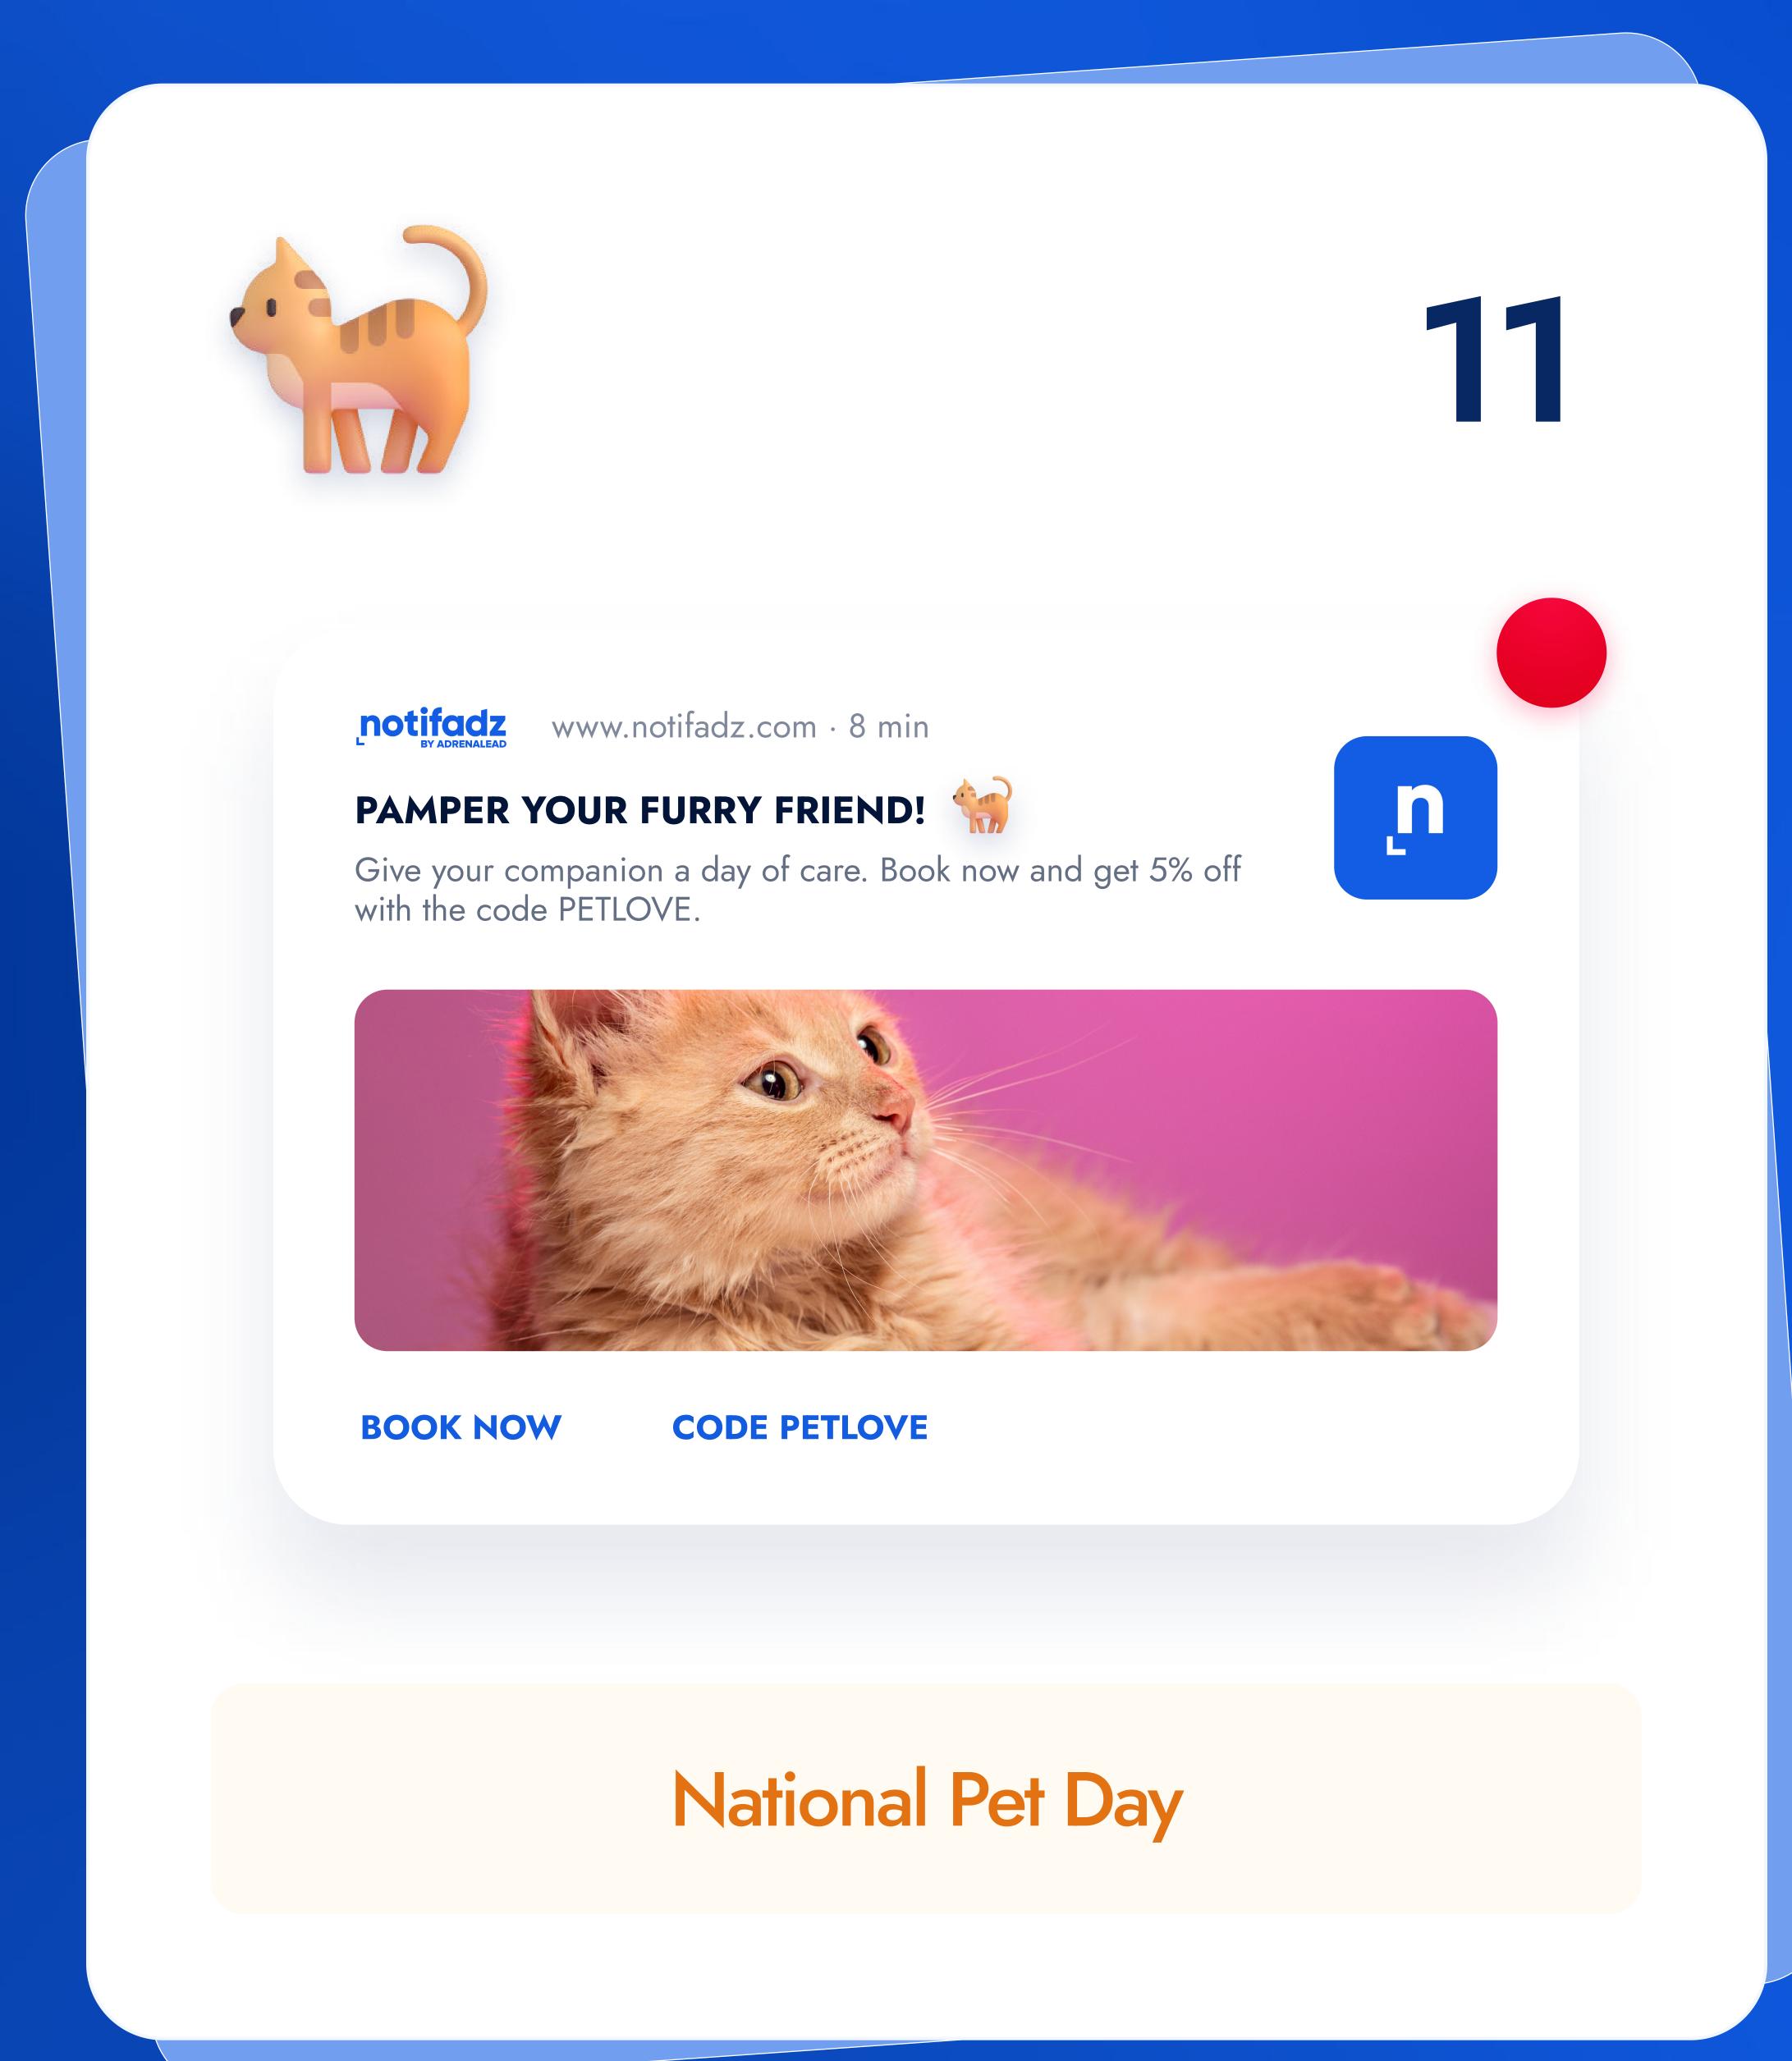

March 2024 Web Push Notifications campains

Find out more about Web Push Notifications:

Barometers

s White papers

Case studies

| Monday                     | Tuesday            | Wednesday             | Thursday         | Friday | Saturday                     | Sunday                              |
|----------------------------|--------------------|-----------------------|------------------|--------|------------------------------|-------------------------------------|
| 1                          | 2                  | 3                     | 4                | 5      | 6                            | 7                                   |
| April Fools' Day           |                    |                       |                  |        |                              | World Health Day                    |
| 8                          | 9                  | 10                    |                  | 12     | 13                           | 14                                  |
|                            |                    | National Siblings Day | National Pet Day |        | Coachella Festival Weekend 1 |                                     |
| 15                         | 16                 | 17                    | 18               | 19     | 20                           | World Creativity and Innovation Day |
|                            |                    |                       |                  |        | Coachella Festival Weekend 2 |                                     |
| 22                         | 23                 | 24                    | 25               | 26     | 27                           | 28                                  |
| Earth Day                  | Saint George's Day |                       |                  |        |                              |                                     |
| 29 International Dance Day | 30                 | 1                     | 2                | 3      | 4                            | 5                                   |