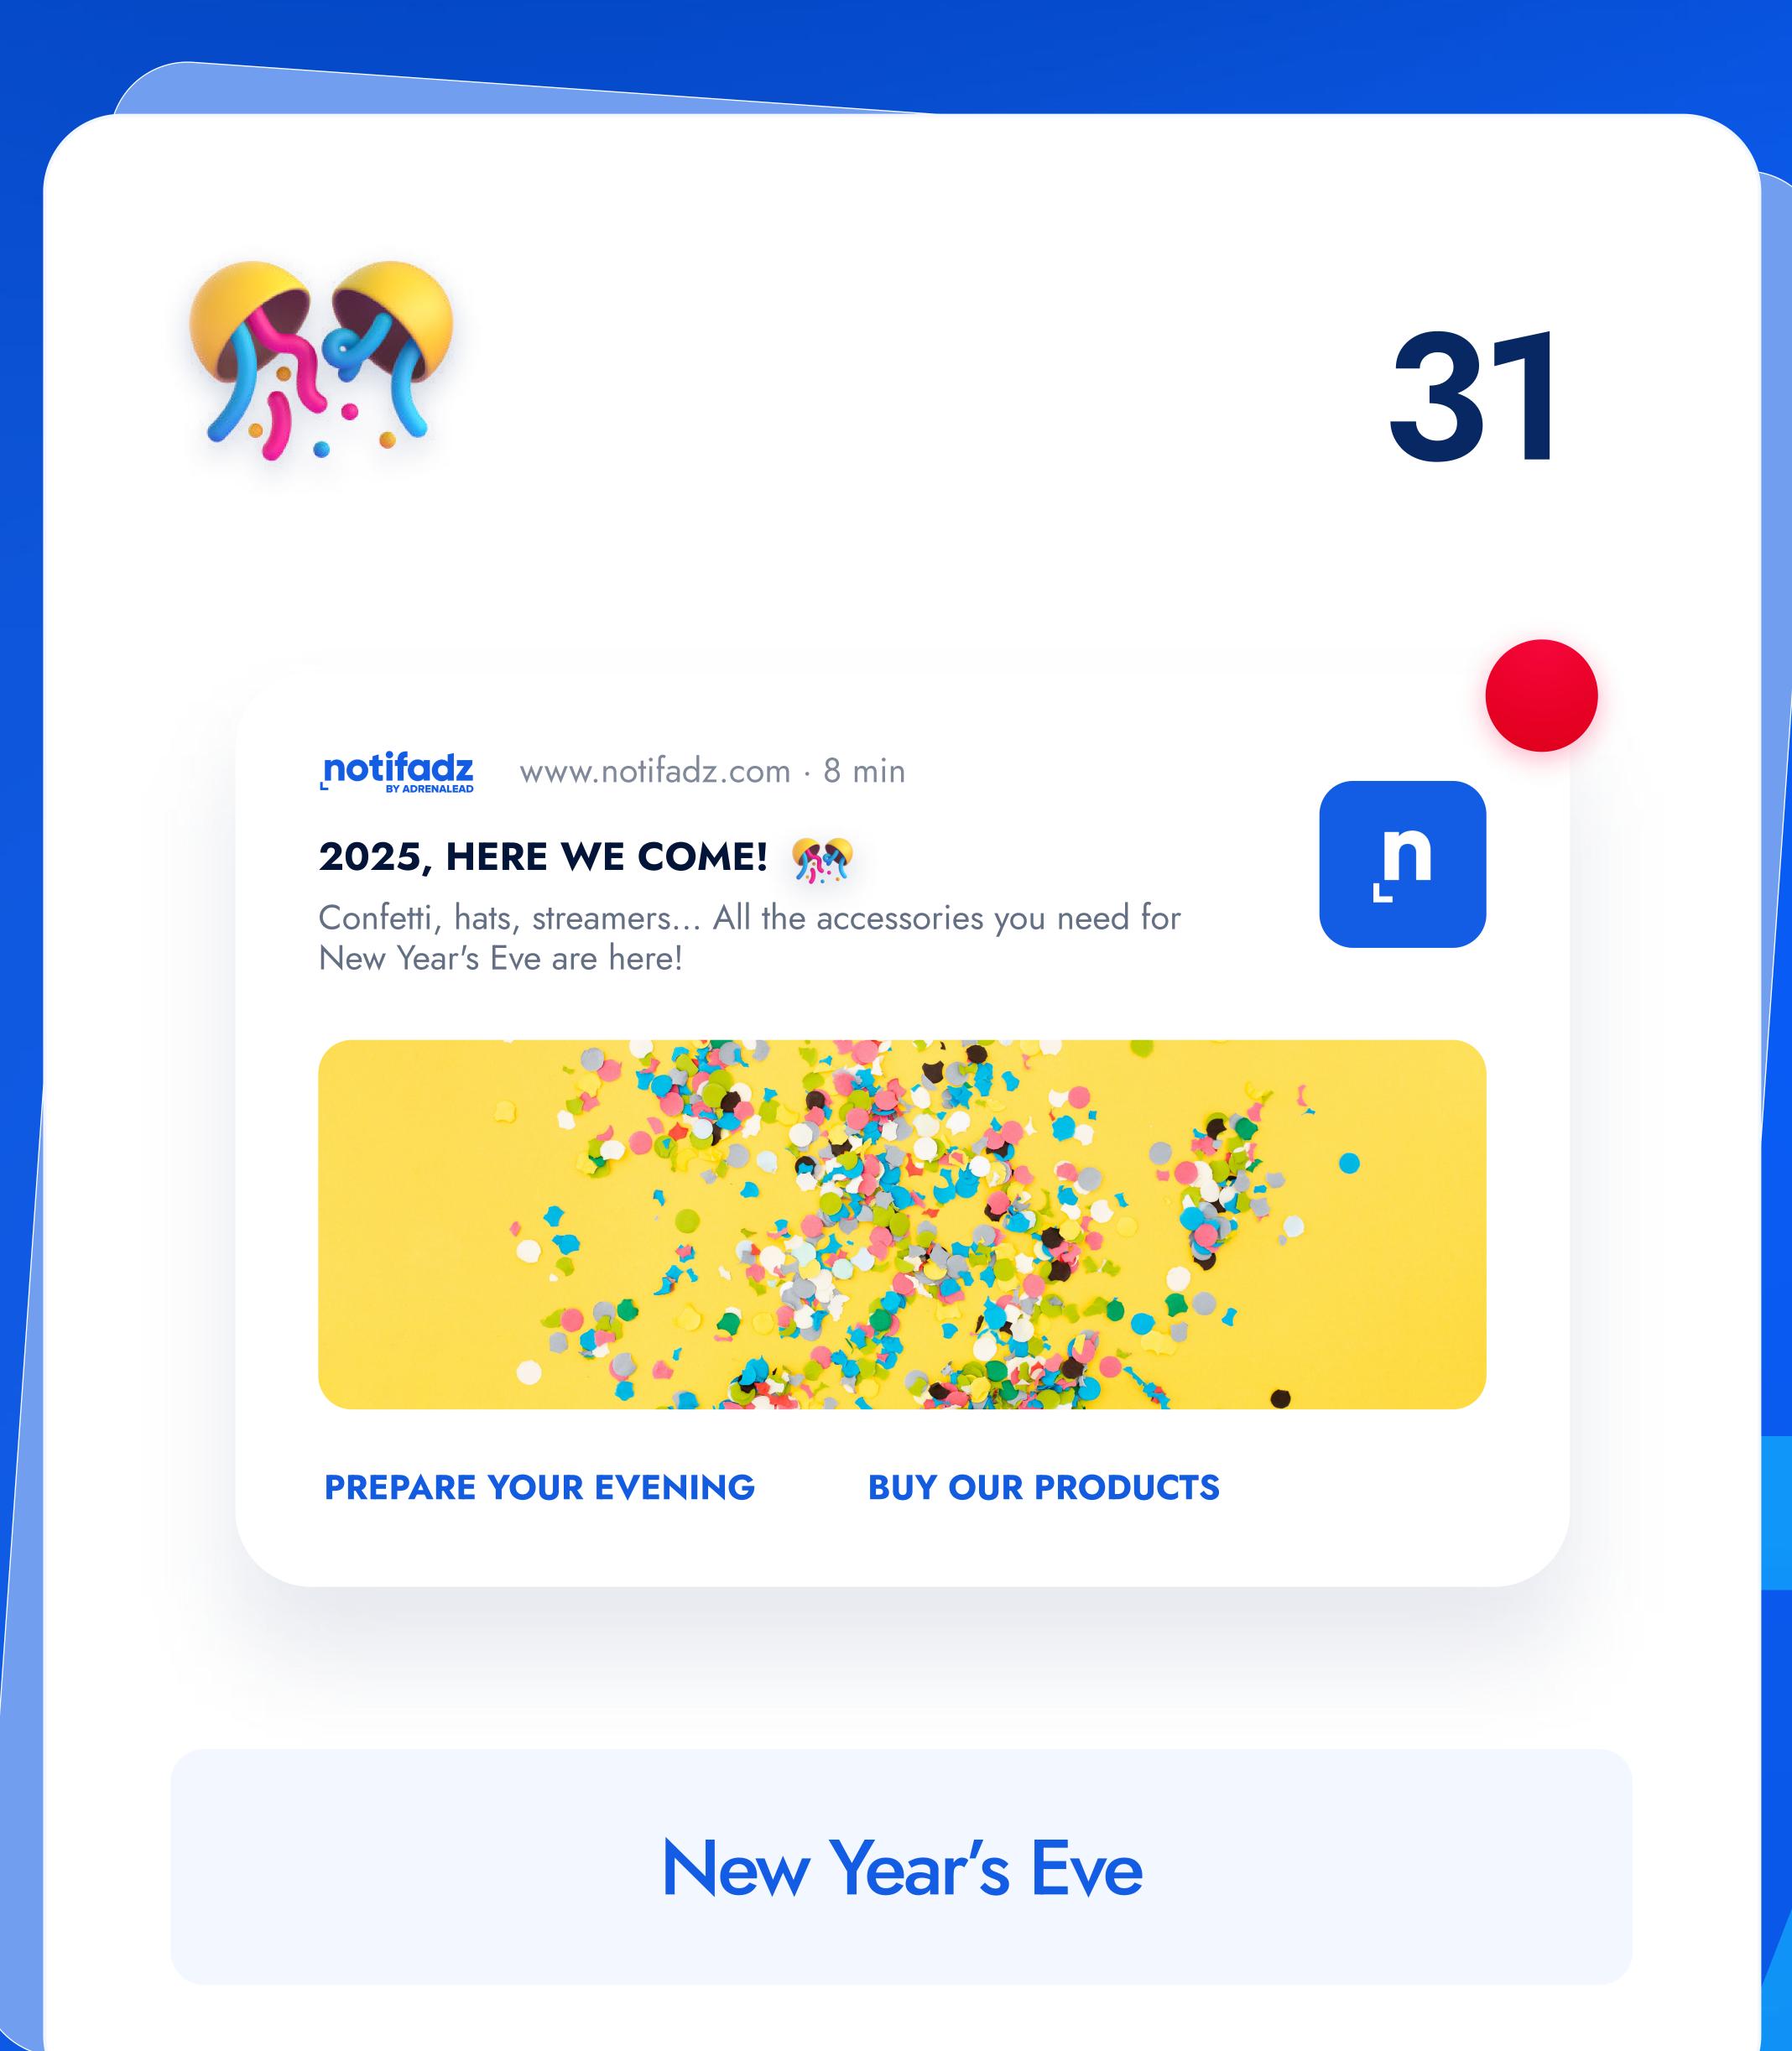

November 2024 Web Push Notifications campains

| Monday       | Tuesday                                        | Wednesday   | Thursday      | Friday                                 | Saturday                   | Sunday            |
|--------------|------------------------------------------------|-------------|---------------|----------------------------------------|----------------------------|-------------------|
| 25           | 26                                             | 27          | 28            | 29                                     | 30                         | 1                 |
| Cyber Monday | International Day of Persons with Disabilities | 4           | 5             | Saint Nicholas Day                     | 7                          | World Climate Day |
| 9            | 10                                             | 11          | 12            | 13                                     | 14                         | 15                |
| Green Monday | Human Rights Day                               |             |               |                                        | National Free Shipping Day |                   |
| 16           | 17                                             | 18          | 19            | 20 National Ugly Christmas Sweater Day | Winter Super Saturday      | 22                |
| 23           | 24 Christmas Eve                               | Christmas   | Roving Day    | 27                                     | 28                         | 29                |
| 30           | 31                                             | Christmas 1 | Boxing Day  2 | 3                                      | 5                          | 5                 |
|              | New Year's Eve                                 |             |               |                                        |                            |                   |