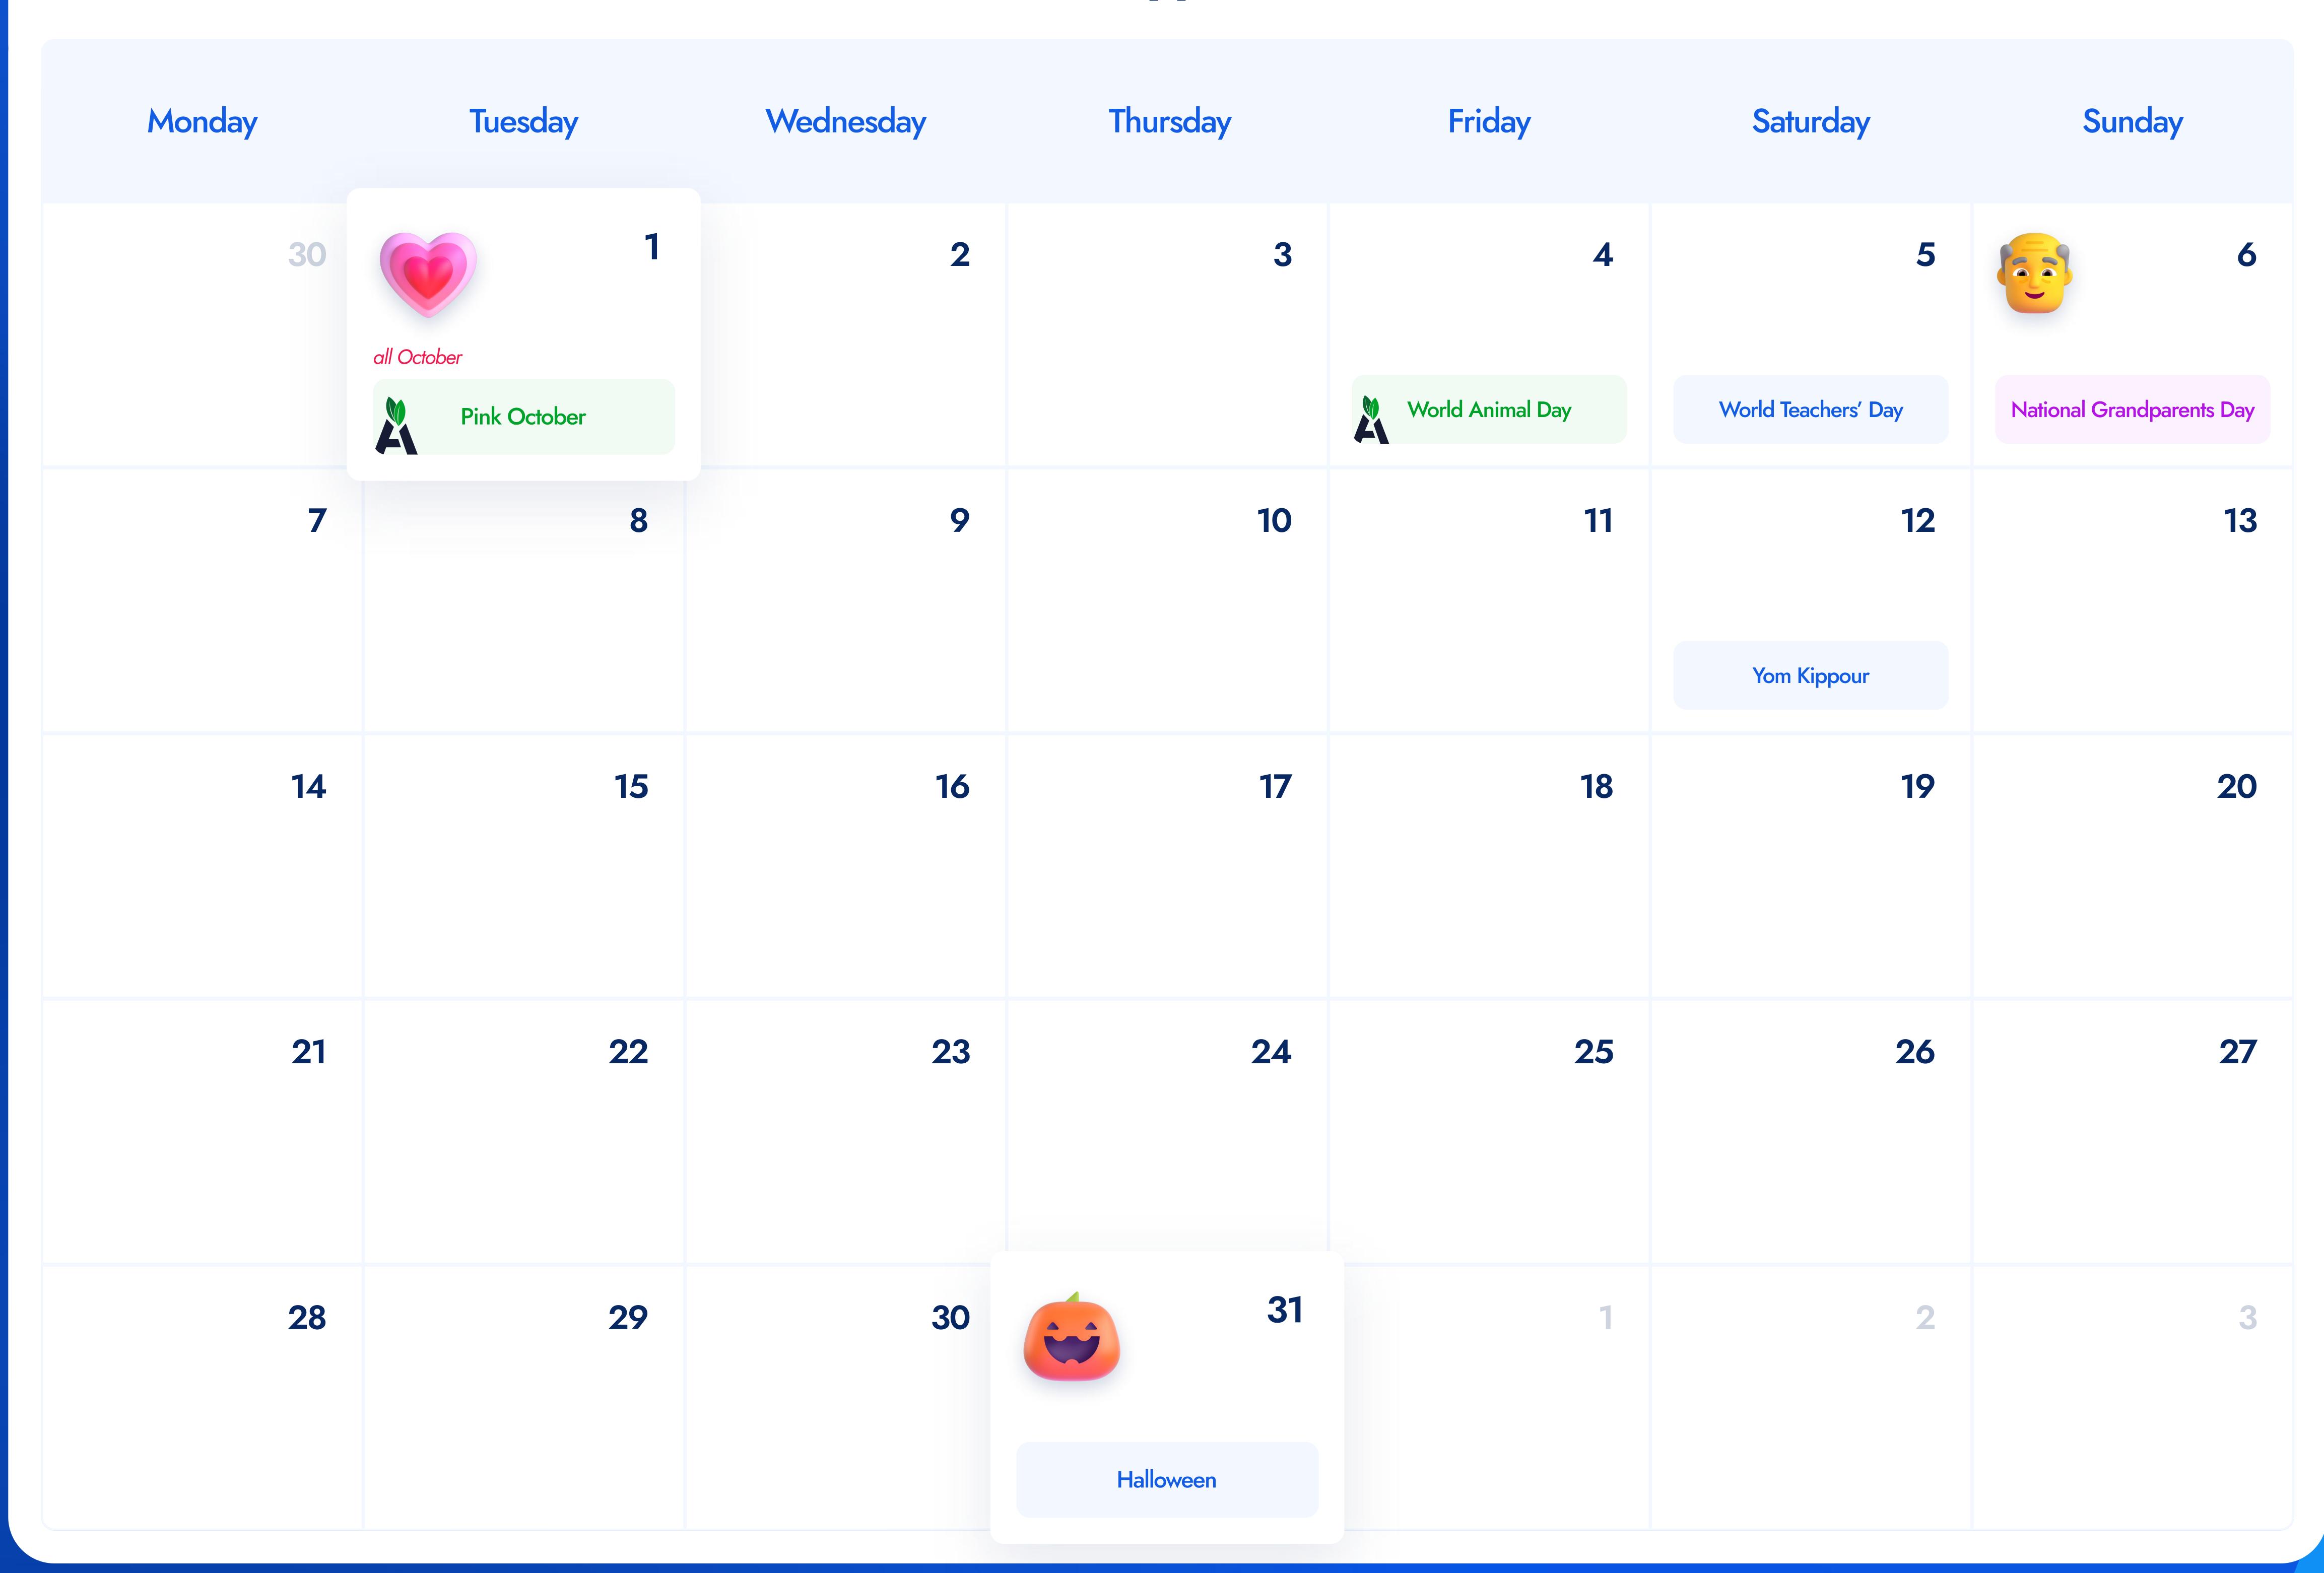

September 2024 Web Push Notifications campains

Find out more about Web Push Notifications:

Barometers

White papers

Case studies

Octobre 2024

Web Push Notifications campains

Find out more about Web Push Notifications:

Barometers

White papers

Case studies

| Monday                                       | Tuesday | Wednesday               | Thursday         | Friday                   | Saturday              | Sunday |
|----------------------------------------------|---------|-------------------------|------------------|--------------------------|-----------------------|--------|
| 28                                           | 29      | 30                      | 31               | Movember All Saints' Day | 2                     | 3      |
| 4                                            | 5       | 6                       | 7                | 8                        | World Adoption Day    | 10     |
| Singles' Day  Remembrance Day / Veterans Day | 12      | 13 World Kindness Day   | 14               | 15                       | 16                    | 17     |
| 18                                           | 19      | 20 World Children's Day | 21               | 22                       | 23                    | 24     |
| 25                                           | 26      | 27                      | 28  Thanksgiving | 29  Black Friday         | 30 Saint Andrew's Day | 1      |

November 2024 Web Push Notifications campains

| Monday       | Tuesday                                        | Wednesday   | Thursday      | Friday                                 | Saturday                   | Sunday            |
|--------------|------------------------------------------------|-------------|---------------|----------------------------------------|----------------------------|-------------------|
| 25           | 26                                             | 27          | 28            | 29                                     | 30                         | 1                 |
| Cyber Monday | International Day of Persons with Disabilities | 4           | 5             | Saint Nicholas Day                     | 7                          | World Climate Day |
| 9            | 10                                             | 11          | 12            | 13                                     | 14                         | 15                |
| Green Monday | Human Rights Day                               |             |               |                                        | National Free Shipping Day |                   |
| 16           | 17                                             | 18          | 19            | 20 National Ugly Christmas Sweater Day | Winter Super Saturday      | 22                |
| 23           | 24 Christmas Eve                               | Christmas   | Roving Day    | 27                                     | 28                         | 29                |
| 30           | 31                                             | Christmas 1 | Boxing Day  2 | 3                                      | 5                          | 5                 |
|              | New Year's Eve                                 |             |               |                                        |                            |                   |