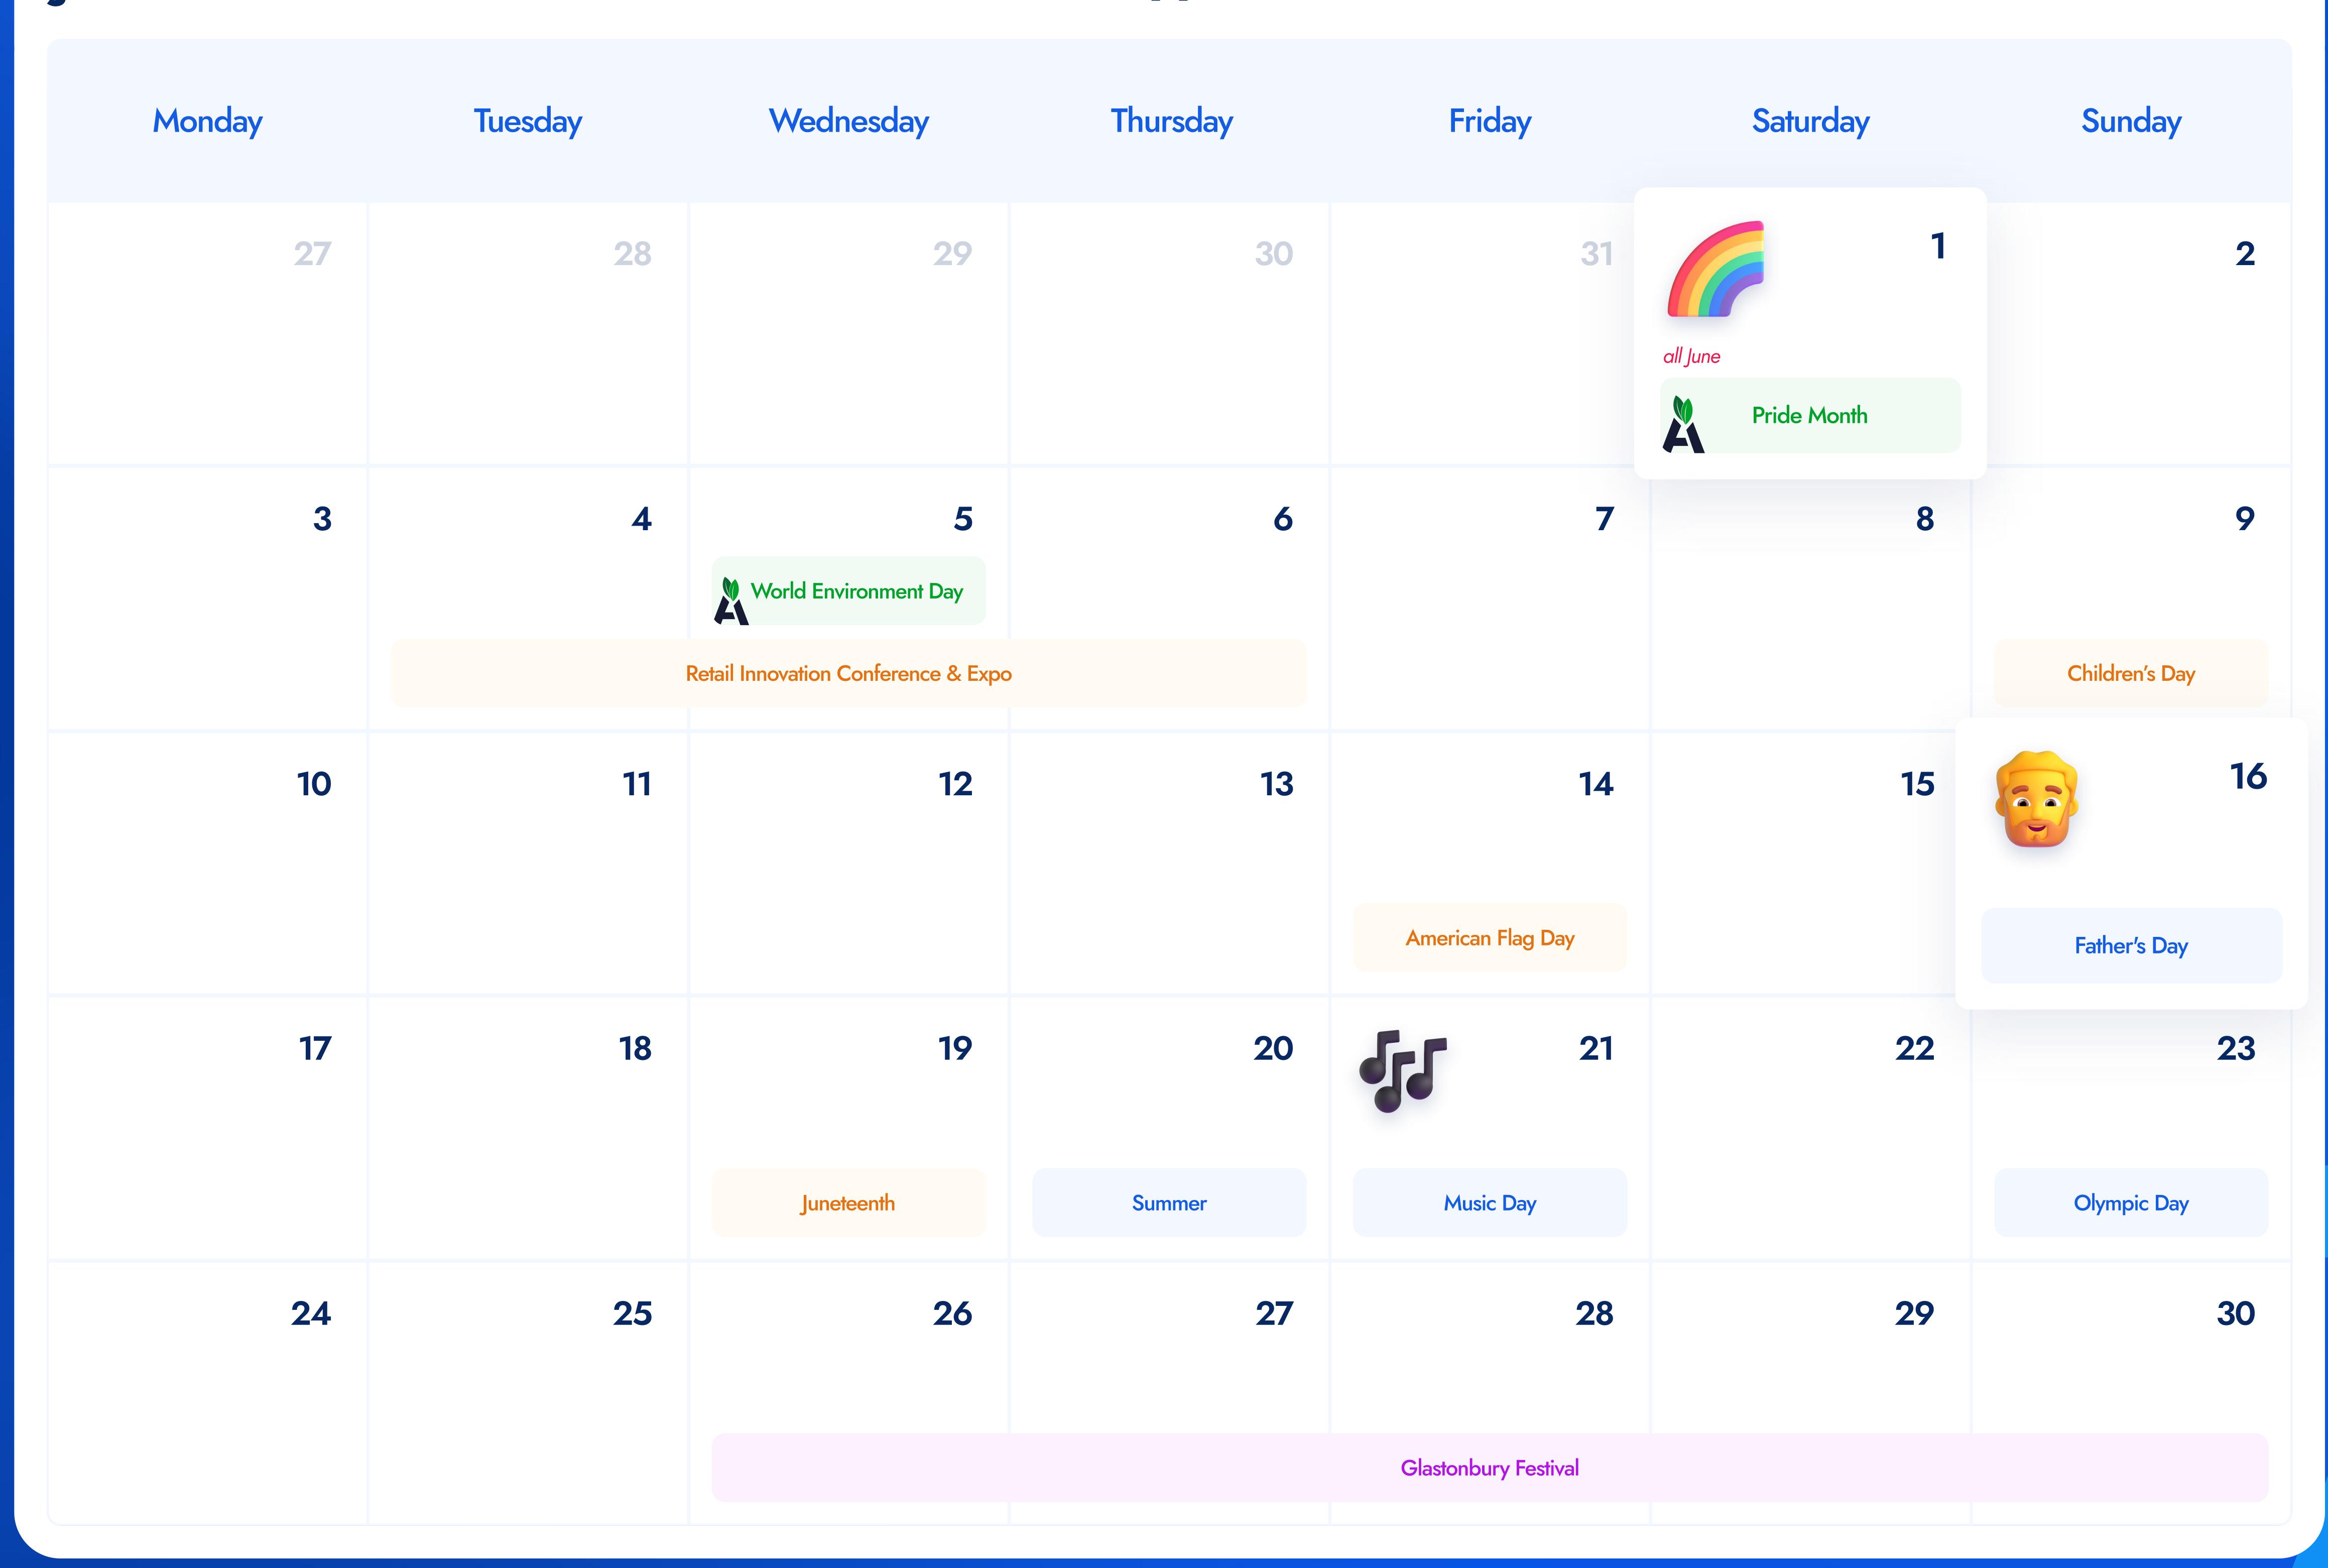

May 2024

Web Push Notifications campains

June 2024 Web Push Notifications campains

Barometers

White papers

Case studies

| Monday           | Tuesday                 | Wednesday                                   | Thursday         | Friday | Saturday | Sunday |
|------------------|-------------------------|---------------------------------------------|------------------|--------|----------|--------|
| 1                | 2                       | 3                                           | 4                | 5      | 6        | 7      |
| Amazon Prime Day |                         | International Plastic  Bag Free Day         | Independence Day |        |          |        |
| 8                | 9                       | 10                                          | 11               | 12     | 13       | 14     |
| 15               | 16                      | World Emoji Day                             | 18               | 19     | 20       | 21     |
| 22               | 23                      | 24  until August 11  Olympic Games of Paris | 25               | 26     | 27       | 28     |
| 29               | 30 World Friendship Day | 31                                          | 1                | 2      | 3        | 4      |