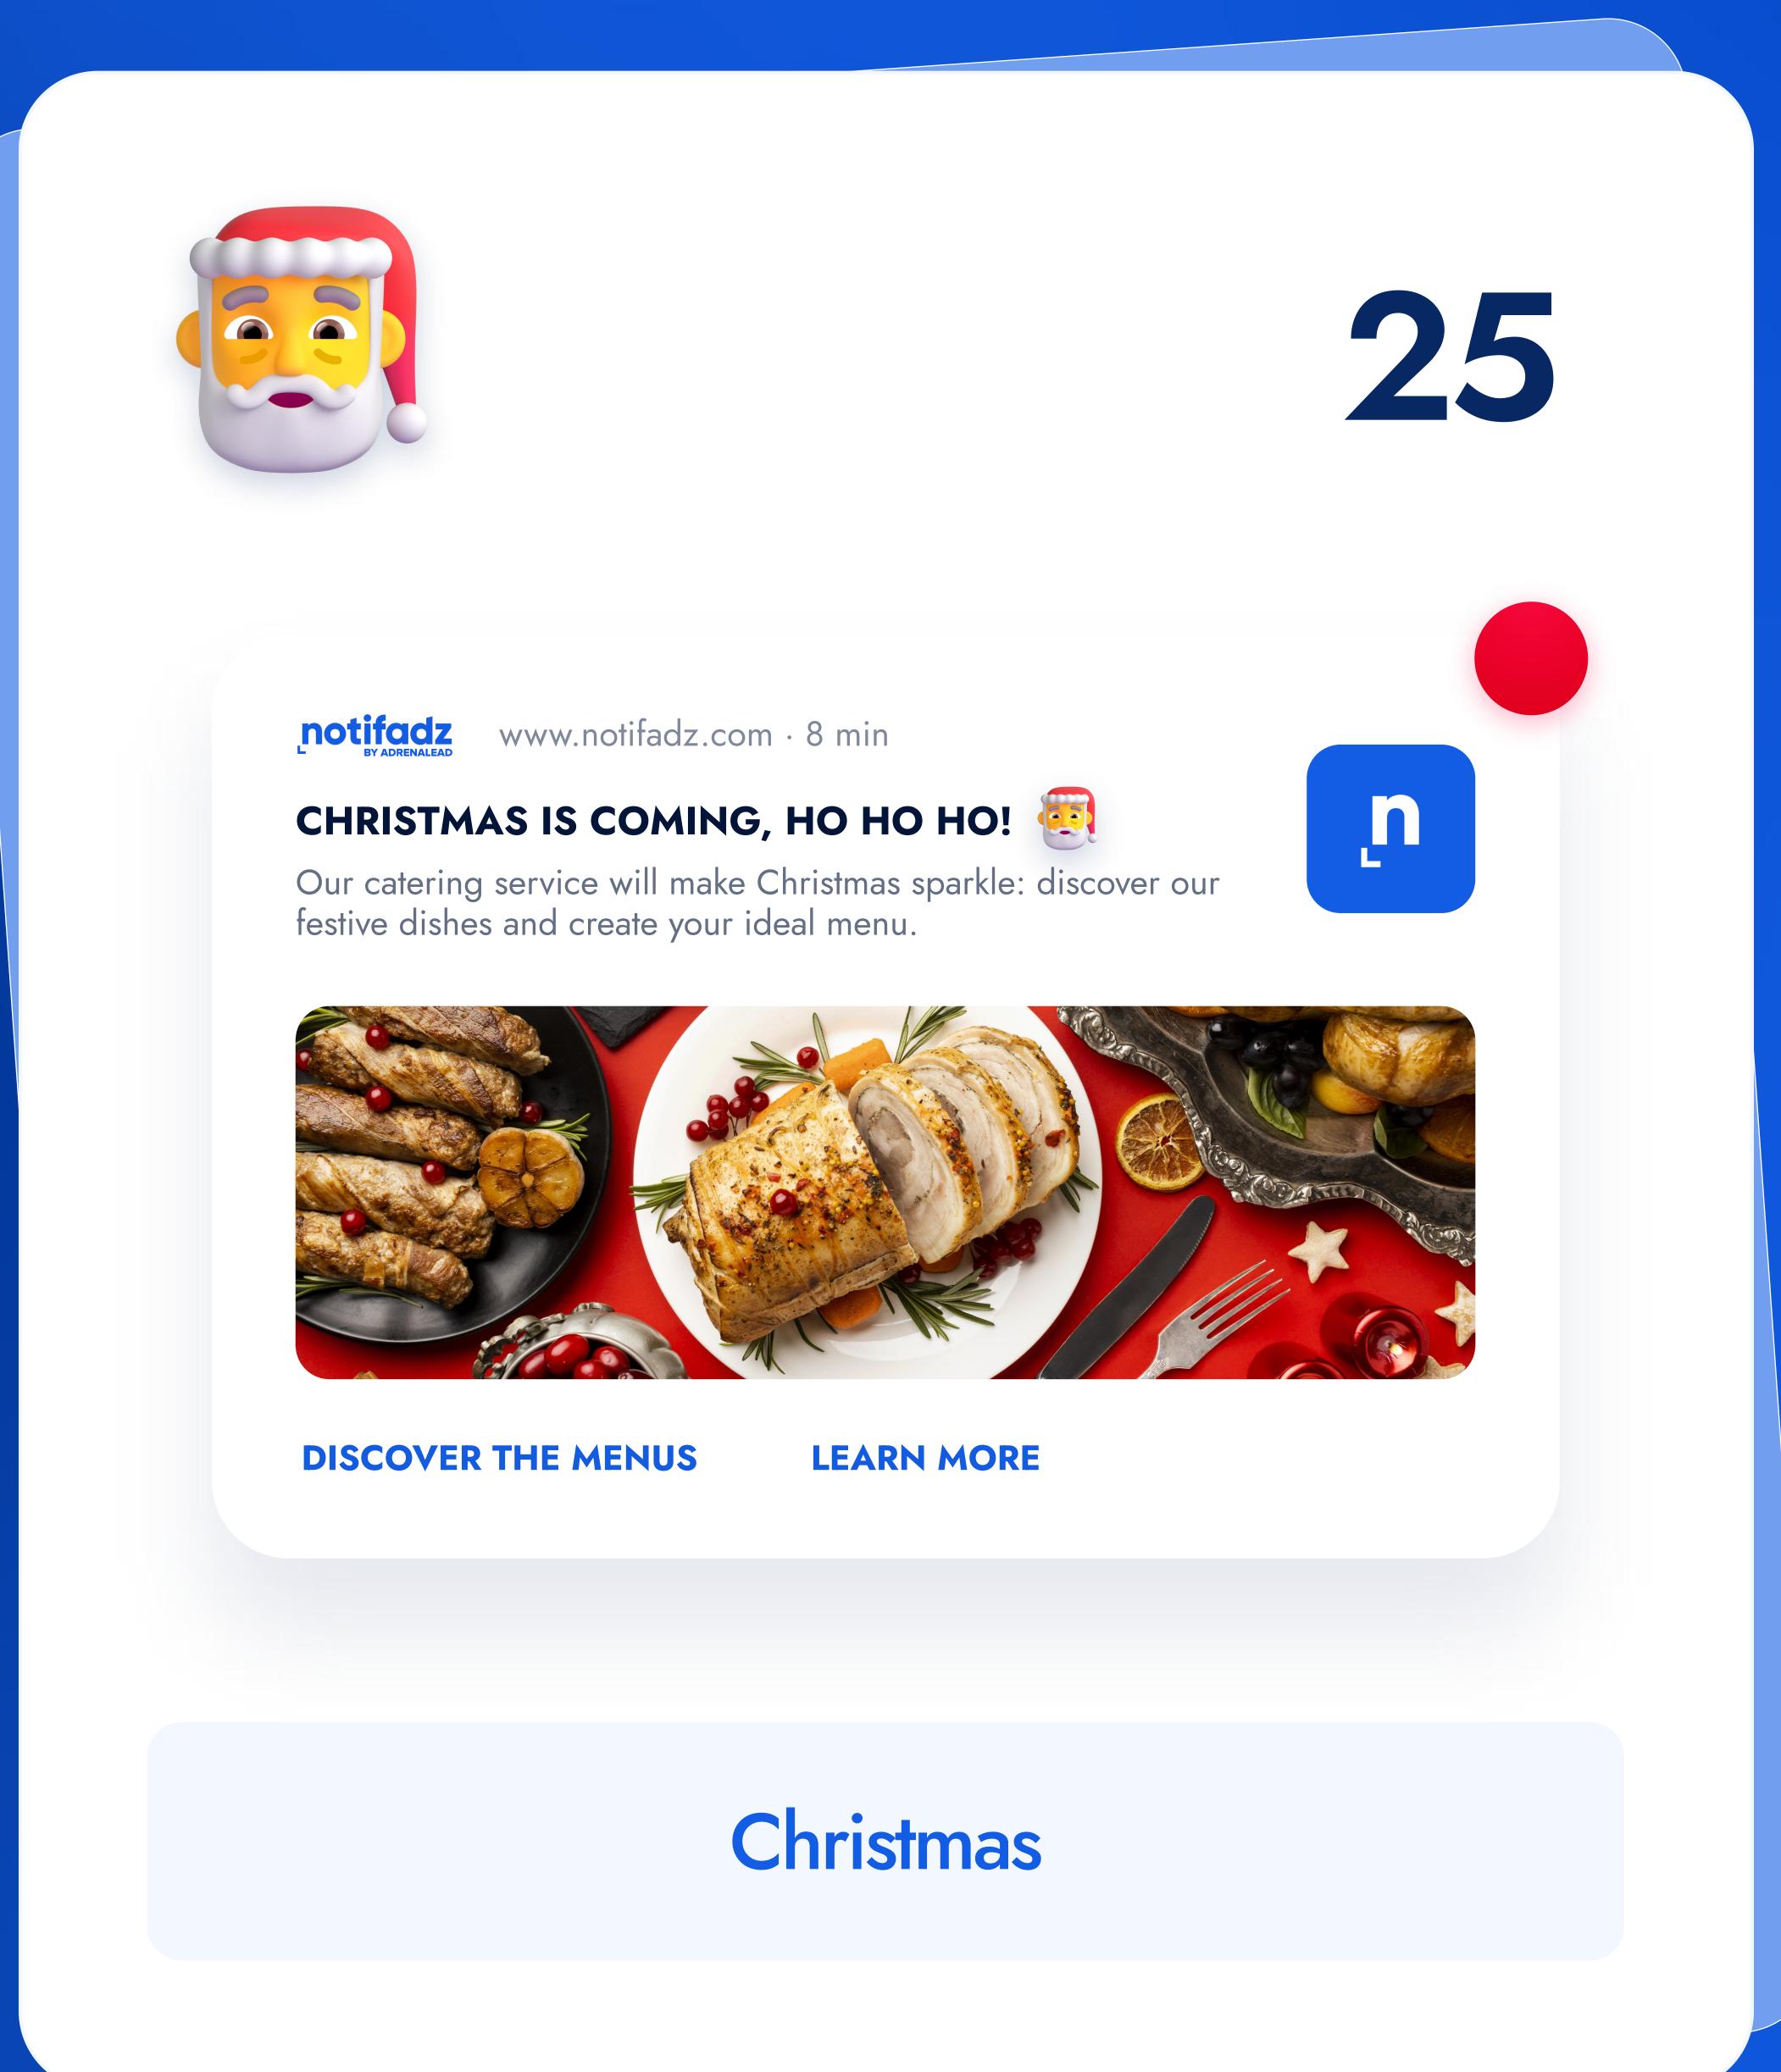

November 2024 Web Push Notifications campains

| Monday       | Tuesday                                        | Wednesday   | Thursday      | Friday                                 | Saturday                   | Sunday            |
|--------------|------------------------------------------------|-------------|---------------|----------------------------------------|----------------------------|-------------------|
| 25           | 26                                             | 27          | 28            | 29                                     | 30                         | 1                 |
| Cyber Monday | International Day of Persons with Disabilities | 4           | 5             | Saint Nicholas Day                     | 7                          | World Climate Day |
| 9            | 10                                             | 11          | 12            | 13                                     | 14                         | 15                |
| Green Monday | Human Rights Day                               |             |               |                                        | National Free Shipping Day |                   |
| 16           | 17                                             | 18          | 19            | 20 National Ugly Christmas Sweater Day | Winter Super Saturday      | 22                |
| 23           | 24 Christmas Eve                               | Christmas   | Roving Day    | 27                                     | 28                         | 29                |
| 30           | 31                                             | Christmas 1 | Boxing Day  2 | 3                                      | 5                          | 5                 |
|              | New Year's Eve                                 |             |               |                                        |                            |                   |