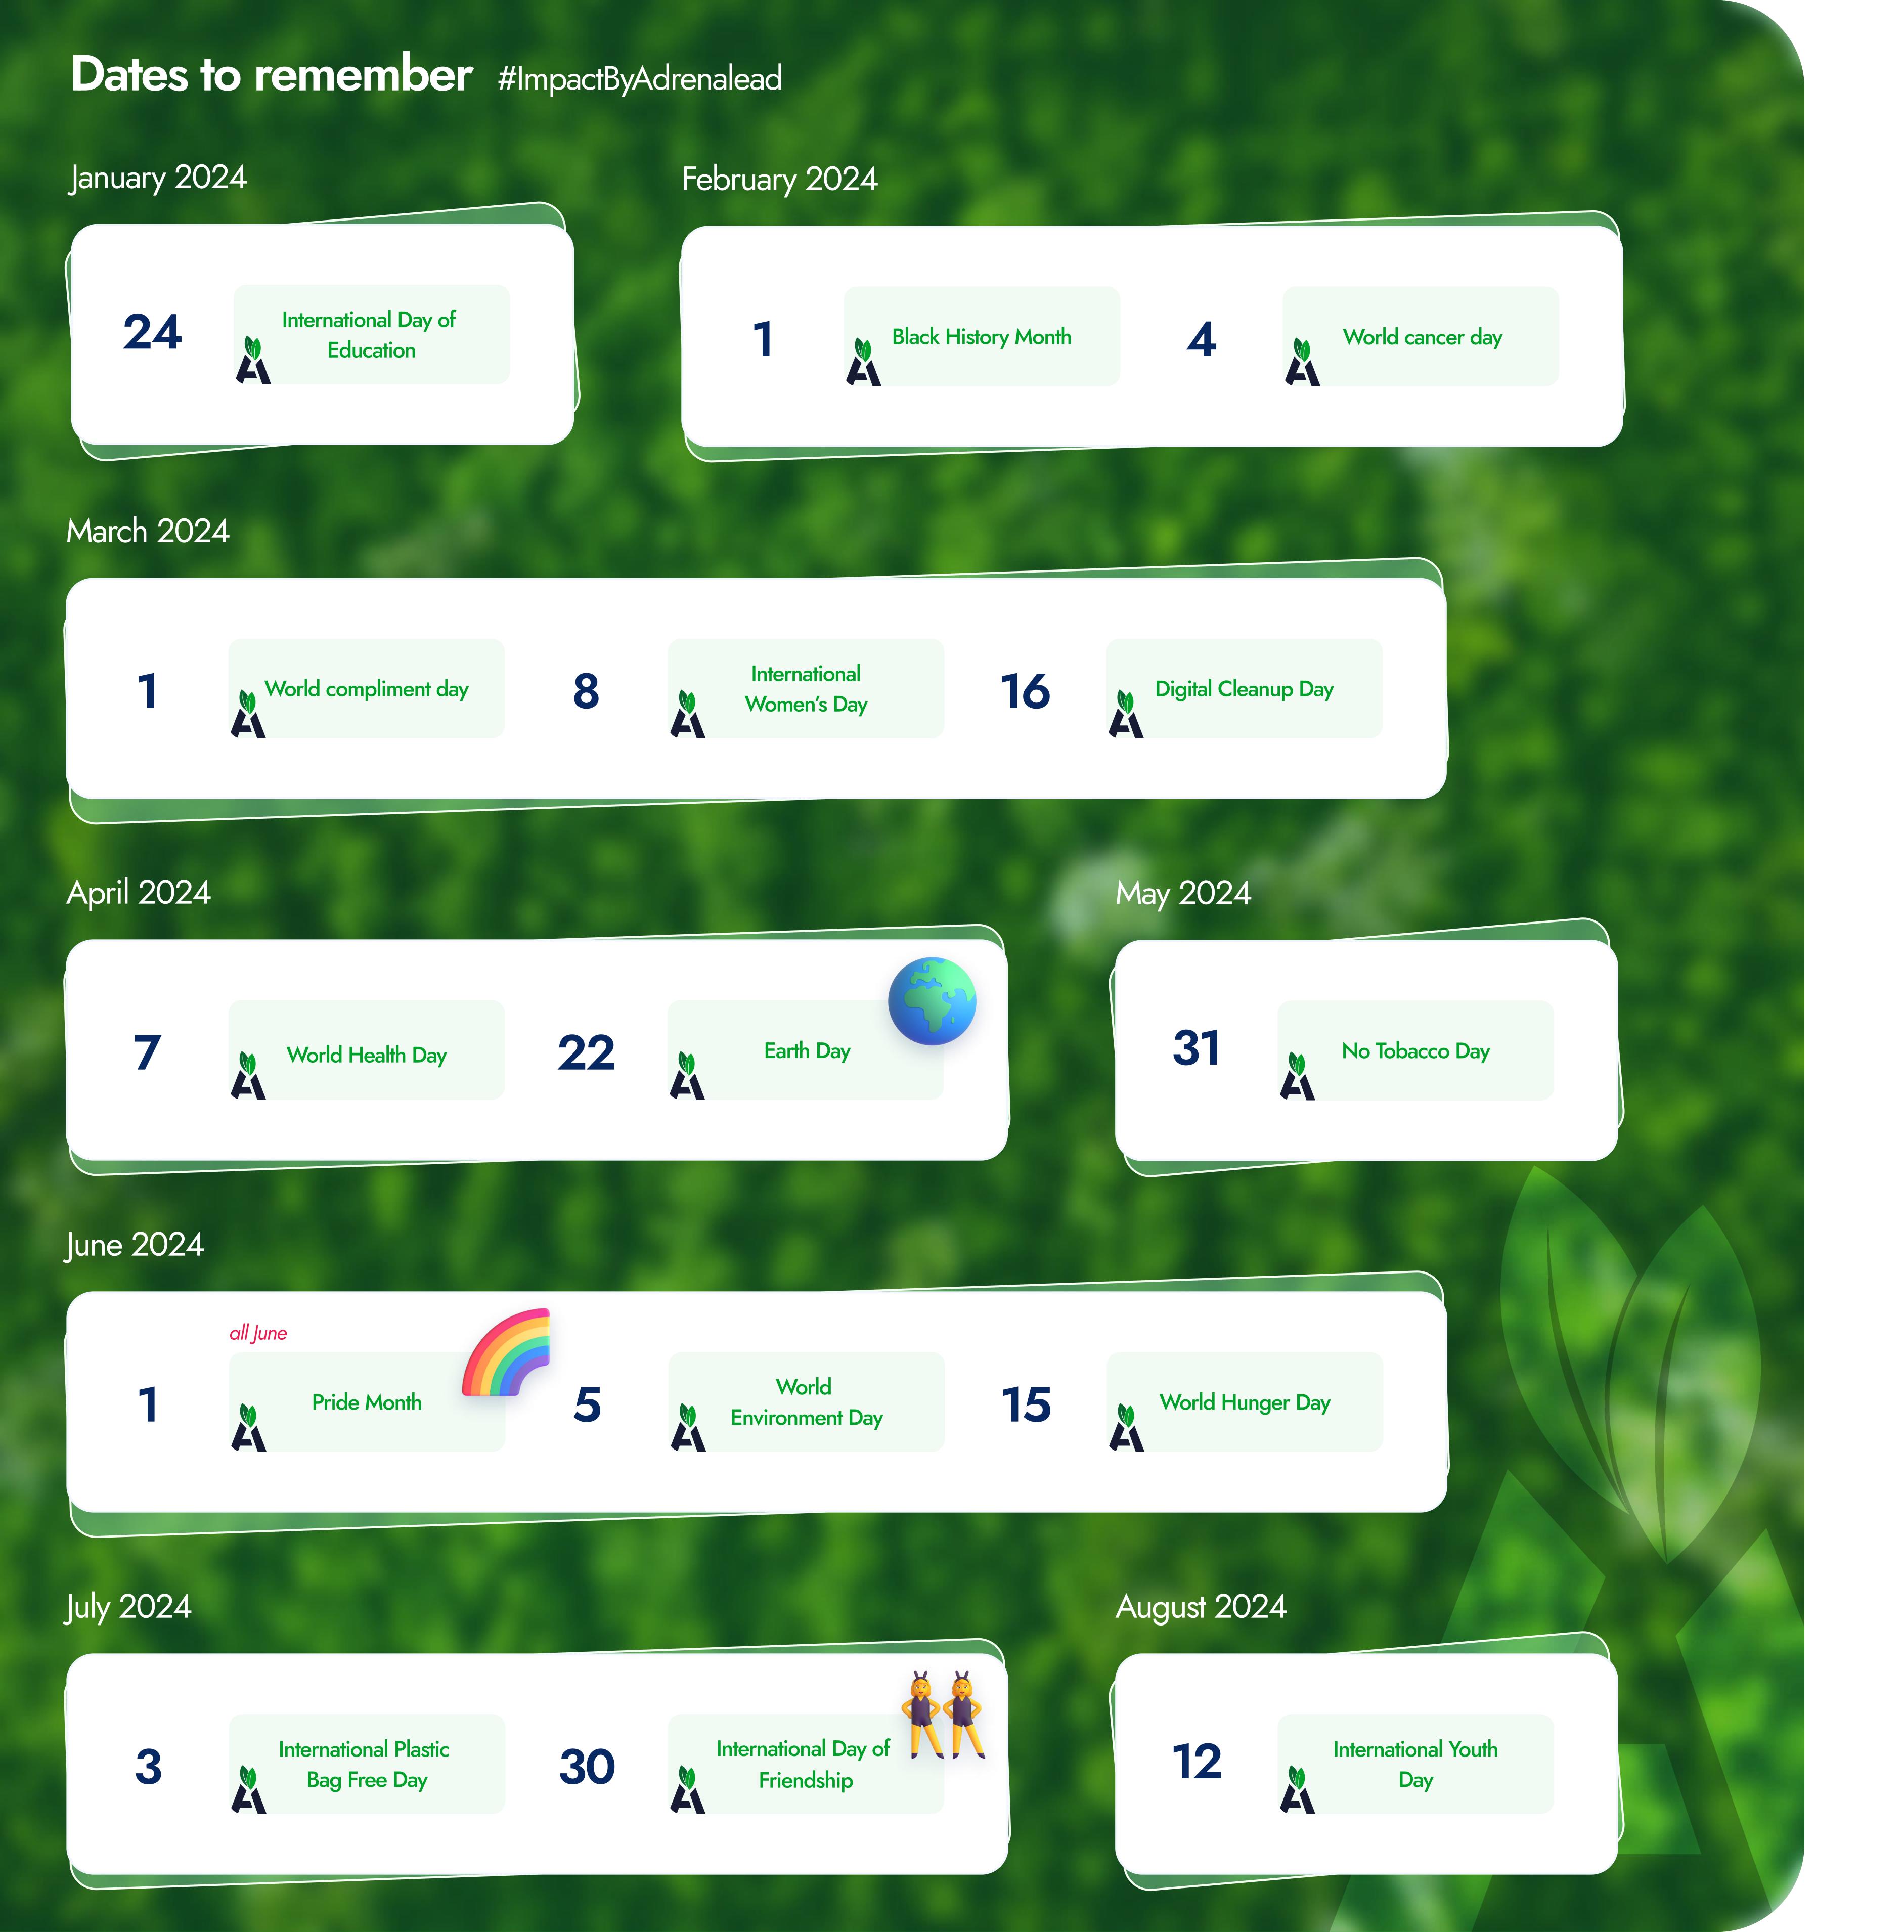

## Calendar

key ecommerce dates

1st SaaS Web Push Notification platform with an advertising network to activate your audience.

January 2024 ecommerce calendar

| Monda                             | ay                | Tuesday     | Wednesday                      | Thursday | Friday                | Saturday                         | Sunday                    |
|-----------------------------------|-------------------|-------------|--------------------------------|----------|-----------------------|----------------------------------|---------------------------|
| New Yea                           | ar                | 2           | 3                              | 4        | 5                     | 6                                | 7                         |
|                                   | 8                 | 9           | 10<br>CES 1.3                  | s Vocas  | 12                    | until February 11  Africa Cup of | NIDE Potail's Rig Show    |
|                                   |                   |             |                                | s Vegas  |                       | Nations                          | NRF Retail's Big Show  21 |
| Blue Mond                         | day  NRF Retail's | 16 Big Show | 17                             | 18       | 19                    | 20                               | National Hugging Day      |
|                                   | 22                | 23          | 24                             | 25       | 26                    | 27                               | 28                        |
| Community Management Appreciation | anager            |             | International Day of Education |          | National Spouse's Day |                                  | Data Privacy Day          |
|                                   | 29                | 30          | 31                             | 1        | 2                     | 3                                | 4                         |

Legend

January 2024 Web Push Notifications campains

| Monday             | Tuesday       | Wednesday       | Thursday                          | Friday                                                                                     | Saturday                                                                 | Sunday              |
|--------------------|---------------|-----------------|-----------------------------------|--------------------------------------------------------------------------------------------|--------------------------------------------------------------------------|---------------------|
| 29                 | 30            | 31              | all February  Black History Month | 2  until March 16  Six Nations Championship                                                | <ul><li>3</li><li>until February 13</li><li>Carnival of Venice</li></ul> | World cancer day    |
| 5                  | 6             | 7               | 8                                 | <ul><li>9</li><li>Intil February 17</li><li>Rio Carnival</li><li>World Pizza Day</li></ul> | 10 Chinese New Year                                                      | 11 Super Bowl LVIII |
| 12                 | 13 Mardi Gras | Valentine's Day | 15                                | 16                                                                                         | 17                                                                       | 18                  |
| 19 Presidents' day | 20            | 21              | 22                                | 23                                                                                         | 24                                                                       | 25                  |
| 26                 | 27            | 28              | 29                                | 1                                                                                          | 2                                                                        | 3                   |

February 2024 Web Push Notifications campains

Find out more about Web Push Notifications:

Barometers

White papers

Case studies

| Monday | Tuesday | Wednesday                   | Thursday | Friday                               | Saturday                | Sunday                                                    |
|--------|---------|-----------------------------|----------|--------------------------------------|-------------------------|-----------------------------------------------------------|
| 26     | 27      | 28                          | 29       | St David's Day  World compliment day | 2                       | 3                                                         |
| 4      | 5       | 6                           | 7        | International Women's Day            | Ramadan                 | 96 <sup>th</sup> Oscars<br>Academy Awards<br>Mother's Day |
| 11     | 12      | 13                          | 14       | 15                                   | 16  Digital Cleanup Day | Saint Patrick's Day                                       |
| 18     | 19      | Spring  French Language Day | 21       | 22                                   | 23                      | 24                                                        |
| 25     | 26      | 27                          | 28       | 29                                   | 30                      | 31 Easter                                                 |

March 2024 Web Push Notifications campains

Find out more about Web Push Notifications:

Barometers

s White papers

Case studies

| Monday                     | Tuesday            | Wednesday             | Thursday         | Friday | Saturday                     | Sunday                              |
|----------------------------|--------------------|-----------------------|------------------|--------|------------------------------|-------------------------------------|
| 1                          | 2                  | 3                     | 4                | 5      | 6                            | 7                                   |
| April Fools' Day           |                    |                       |                  |        |                              | World Health Day                    |
| 8                          | 9                  | 10                    |                  | 12     | 13                           | 14                                  |
|                            |                    | National Siblings Day | National Pet Day |        | Coachella Festival Weekend 1 |                                     |
| 15                         | 16                 | 17                    | 18               | 19     | 20                           | World Creativity and Innovation Day |
|                            |                    |                       |                  |        | Coachella Festival Weekend 2 |                                     |
| 22                         | 23                 | 24                    | 25               | 26     | 27                           | 28                                  |
| Earth Day                  | Saint George's Day |                       |                  |        |                              |                                     |
| 29 International Dance Day | 30                 | 1                     | 2                | 3      | 4                            | 5                                   |

April 2024 Web Push Notifications campains

Find out more about Web Push Notifications:

Barometers

White papers

Case studies

| Monday       | Tuesday                    | Wednesday                  | Thursday   | Friday                   | Saturday                 | Sunday        |
|--------------|----------------------------|----------------------------|------------|--------------------------|--------------------------|---------------|
| 29           | 30                         |                            | 2          | 3                        | 4                        | 5             |
|              |                            | International Worker's day |            |                          |                          | Cinco de Mayo |
| 6            | 7                          | 8                          | 9          | 10                       | 11                       | 12            |
|              |                            |                            | Europe Day |                          |                          | Mother's Day  |
| 13           | 14                         | 15                         | 16         | 17                       | 18                       | 19            |
|              | National Children's Day UK |                            |            |                          | International Museum day |               |
| 20           | 21                         | 22                         | 23         | 24                       | 25                       | 26            |
|              |                            |                            |            |                          | National Wine Day        |               |
| 27           | 28                         | 29                         | 30         | 31 No Tobacco Day        | 1                        | 2             |
| Memorial Day | World Hunger Day           |                            |            | European Neighbours' Day |                          |               |

May 2024

Web Push Notifications campains

June 2024 Web Push Notifications campains

Barometers

White papers

Case studies

| Monday           | Tuesday                 | Wednesday                                   | Thursday         | Friday | Saturday | Sunday |
|------------------|-------------------------|---------------------------------------------|------------------|--------|----------|--------|
| 1                | 2                       | 3                                           | 4                | 5      | 6        | 7      |
| Amazon Prime Day |                         | International Plastic  Bag Free Day         | Independence Day |        |          |        |
| 8                | 9                       | 10                                          | 11               | 12     | 13       | 14     |
| 15               | 16                      | World Emoji Day                             | 18               | 19     | 20       | 21     |
| 22               | 23                      | 24  until August 11  Olympic Games of Paris | 25               | 26     | 27       | 28     |
| 29               | 30 World Friendship Day | 31                                          | 1                | 2      | 3        | 4      |

July 2024 Web Push Notifications campains

Find out more about Web Push Notifications:

Barometers

White papers

Case studies

| Monday                  | Tuesday | Wednesday                                        | Thursday           | Friday                 | Saturday       | Sunday |
|-------------------------|---------|--------------------------------------------------|--------------------|------------------------|----------------|--------|
| 29                      | 30      | 31                                               |                    | 2                      | 3              | 4      |
|                         |         |                                                  |                    | International Beer Day |                |        |
| 5                       | 6       | 7                                                | 8                  | 9                      | 10             | 11     |
| International Youth Day | 13      | 14                                               | Assumption of Mary | 16                     | 17             | 18     |
| World Photography Day   | 20      | 21                                               | 22                 | 23                     | 24             | 25     |
| 26  Summer Bank Holiday | 27      | 28  until September 8  Paralympic Games of Paris | 29                 | 30                     | World Blog Day | 1      |

August 2024 Web Push Notifications campains

Find out more about Web Push Notifications:

Barometers

White papers

Case studies

| Monday                    | Tuesday | Wednesday                           | Thursday      | Friday                                          | Saturday                   | Sunday                                             |
|---------------------------|---------|-------------------------------------|---------------|-------------------------------------------------|----------------------------|----------------------------------------------------|
| 26                        | 27      | 28                                  | 29            | 30                                              | 31                         | 1                                                  |
| 2                         | 3       | 4                                   | 5             | 6                                               | 7                          | 8                                                  |
| Labor Day                 |         |                                     |               |                                                 | 14                         | National Grandparents Day                          |
| 9                         | 10      | 11                                  | 12            | Friday the 13th  International Programmer's Day | World First Aid Day        | until October 15  National Hispanic Heritage Month |
| 16 World Cleanup Day      | 17      | International Equal Pay Day  Ecomme | 19  arce Expo | 20                                              | International Day of Peace | 22                                                 |
| 23                        | 24      | 25                                  | 26            | <b>27</b>                                       | 28                         | Fall / Autumn                                      |
|                           |         |                                     |               | World Tourism Day                               |                            |                                                    |
| 30                        | 1       | 2                                   | 3             | 4                                               | 5                          | 6                                                  |
| International podcast day |         |                                     |               |                                                 |                            |                                                    |