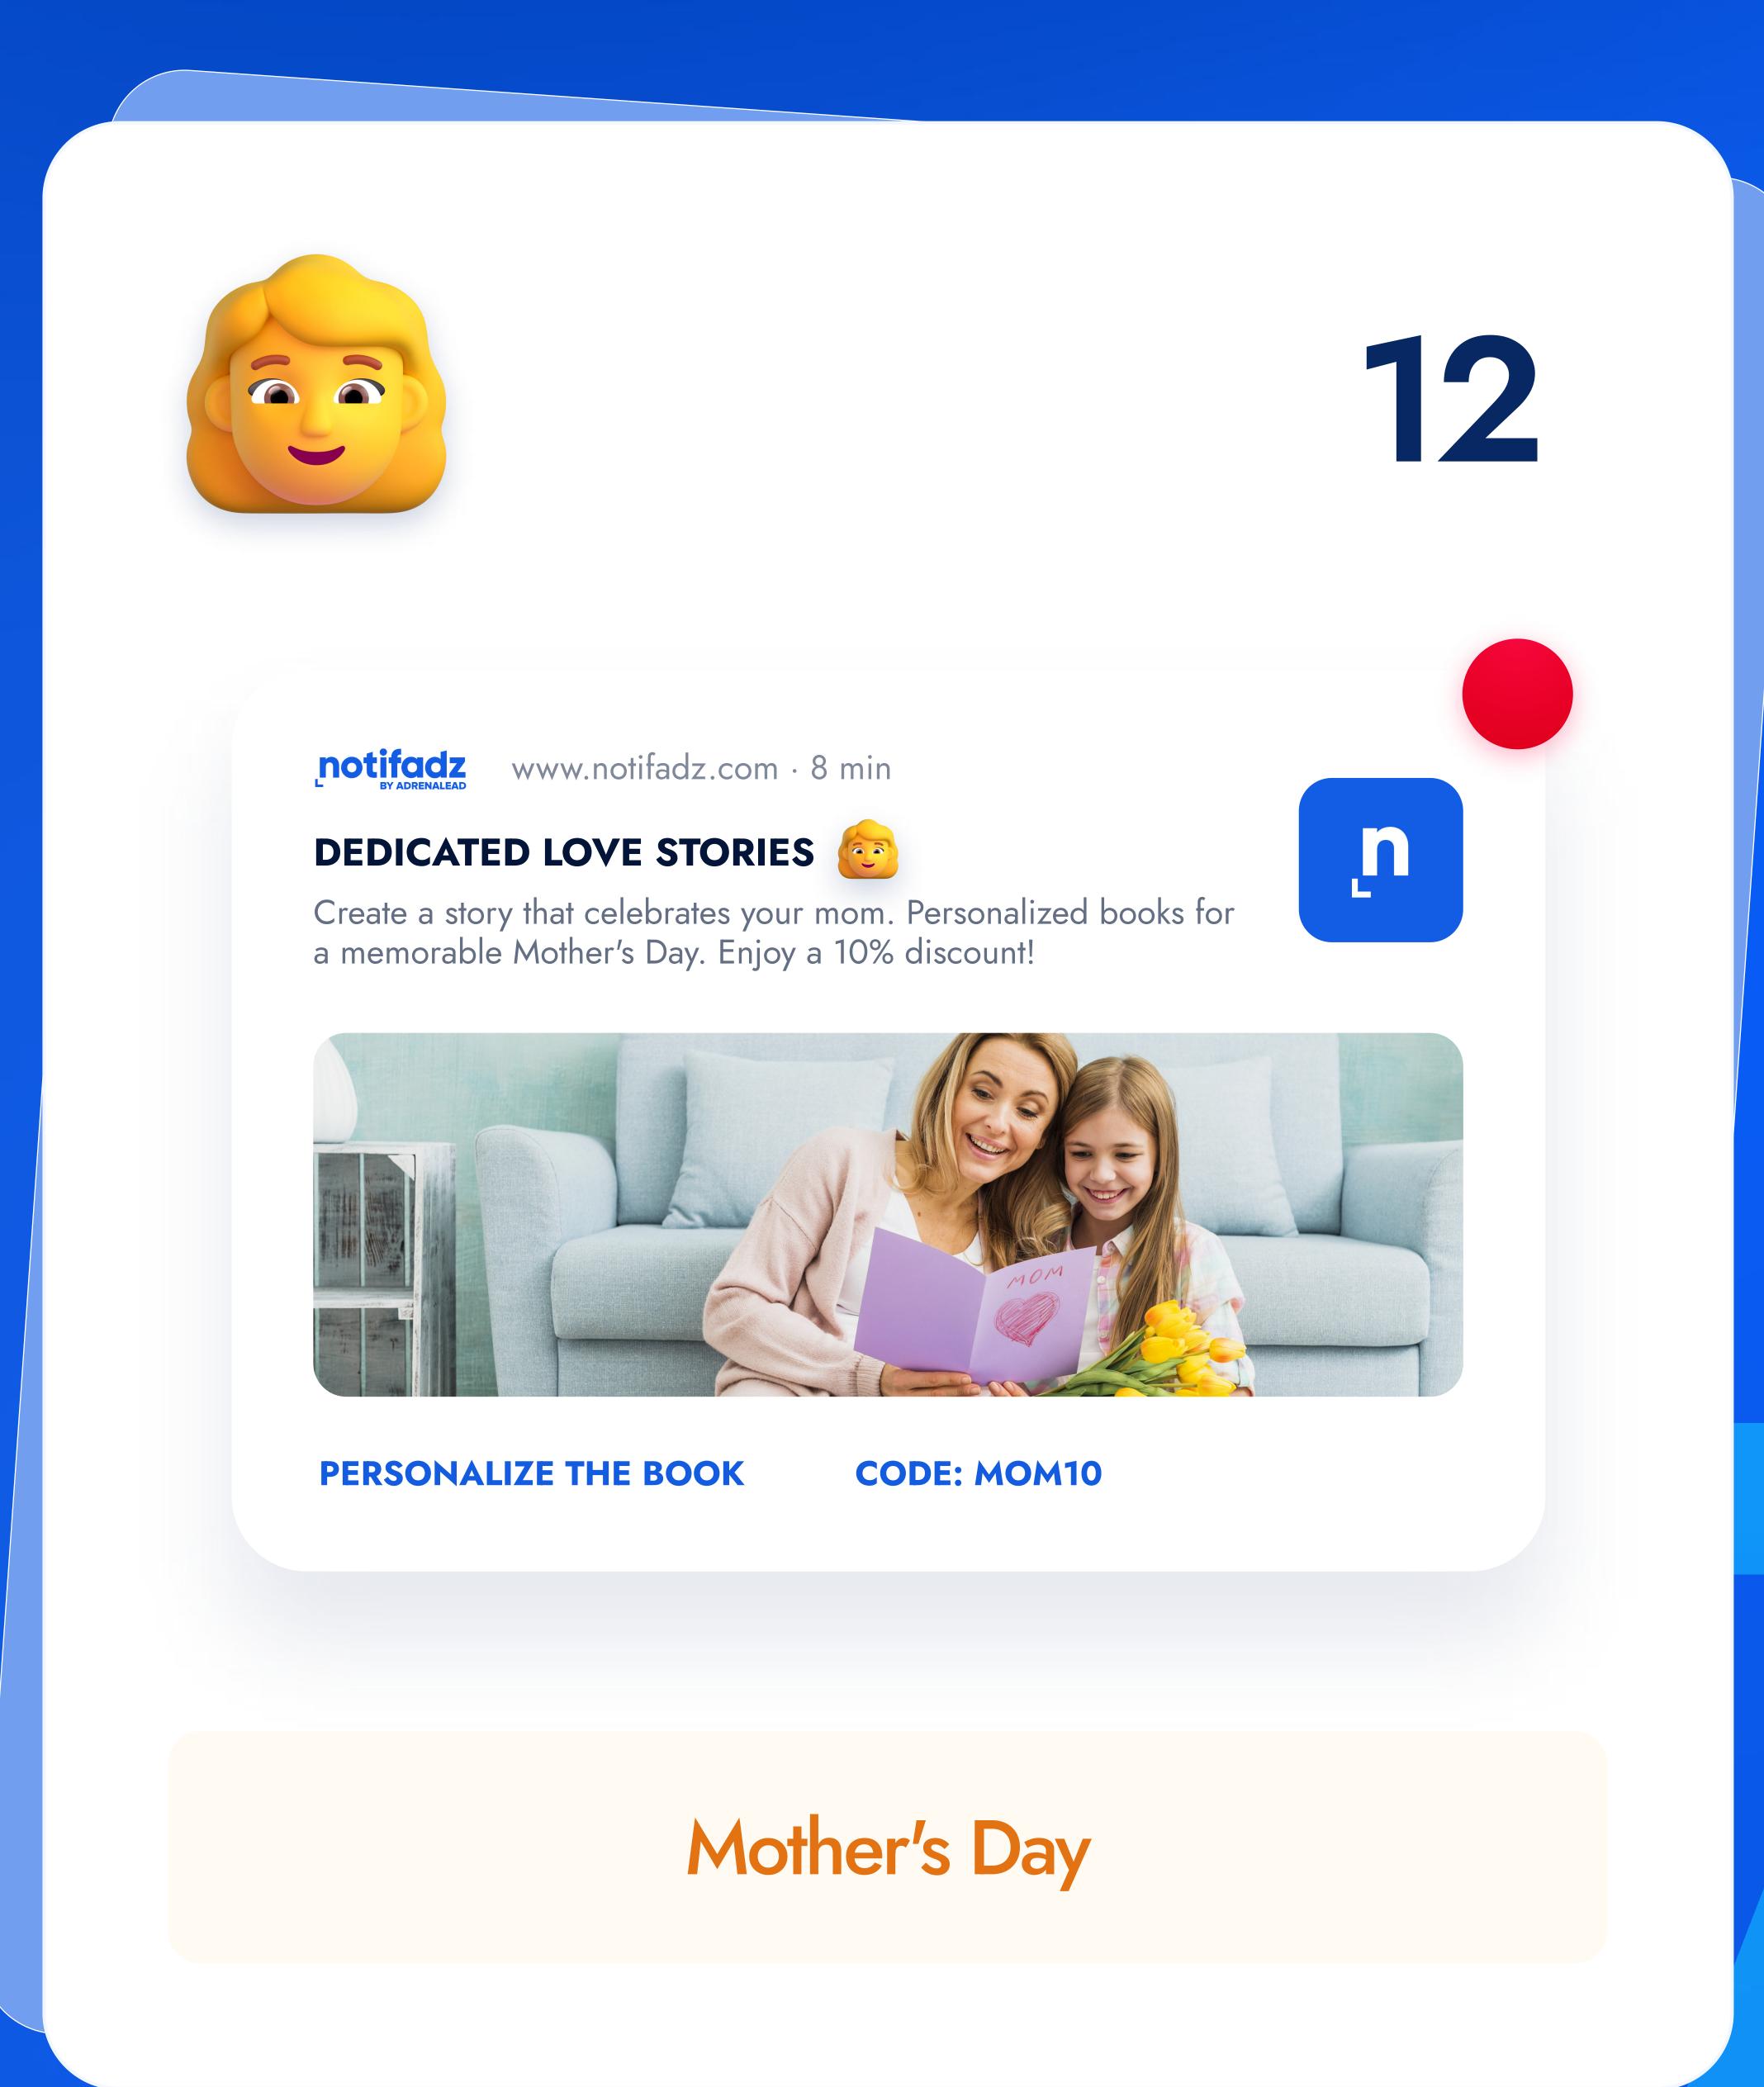

April 2024 Web Push Notifications campains

Find out more about Web Push Notifications:

Barometers

White papers

Case studies

| Monday       | Tuesday                    | Wednesday                  | Thursday   | Friday                   | Saturday                 | Sunday        |
|--------------|----------------------------|----------------------------|------------|--------------------------|--------------------------|---------------|
| 29           | 30                         |                            | 2          | 3                        | 4                        | 5             |
|              |                            | International Worker's day |            |                          |                          | Cinco de Mayo |
| 6            | 7                          | 8                          | 9          | 10                       | 11                       | 12            |
|              |                            |                            | Europe Day |                          |                          | Mother's Day  |
| 13           | 14                         | 15                         | 16         | 17                       | 18                       | 19            |
|              | National Children's Day UK |                            |            |                          | International Museum day |               |
| 20           | 21                         | 22                         | 23         | 24                       | 25                       | 26            |
|              |                            |                            |            |                          | National Wine Day        |               |
| 27           | 28                         | 29                         | 30         | 31 No Tobacco Day        | 1                        | 2             |
| Memorial Day | World Hunger Day           |                            |            | European Neighbours' Day |                          |               |